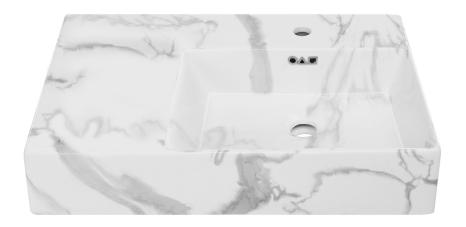

# St. Tropez

# Wall-Mount Sink SM-WSM323W1



#### **FEATURES:**

- · Sleek, seamless design
- Glazed ceramic
- Standard 1 <sup>3</sup>/<sub>4</sub>" drain hole
- Standard 1 3/4" faucet hole

#### **INSTALLATION:**

Wall-Mount

#### **COLORS & FINISHES:**

White Marble: SM-WSM323W1

#### **INCLUDED PARTS:**

· Wall-Mount Sink: SM-WSM323W1

### **SPECIFICATIONS:**

N.W: 38 lb. L: 23  $^5/_8$ " x W: 16  $^1/_2$ " x H: 4  $^3/_4$ " Inner Sink: L: 14  $^3/_8$ " x W: 10  $^9/_{16}$ " x H: 4  $^1/_2$ " Basin Depth: 4  $^1/_2$ "

## **REQUIRED PARTS:**

Sink Drain\*
Drain Trap\*
Faucet\*
Water Supply Lines
\*Sold seperately by Swiss Madison