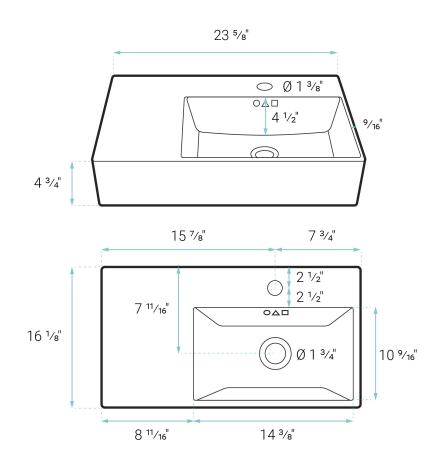

### **SPECIFICATIONS:**

N.W: 38 lb. L: 23  $^5/_8$ " x W: 16  $^1/_2$ " x H: 4  $^3/_4$ " Inner Sink: L: 14  $^3/_8$ " x W: 10  $^9/_{16}$ " x H: 4  $^1/_2$ " Basin Depth: 4  $^1/_2$ "