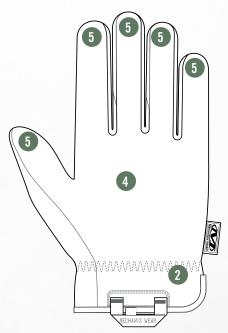

## **FEATURES**

TrekDry® material keeps working hands cool and comfortable.

- Stretch-elastic cuff creates a secure fit.
- Reinforced thumb and index finger improve durability.
- High-tensile strength liner provides 360° EN 388: 2016 Level D & ANSI A4 cut resistance.
- Touchscreen capable synthetic leather keeps you connected while you work.