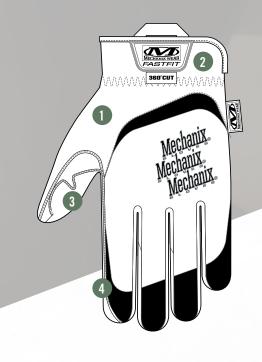

## **FEATURES**

TrekDry® material keeps working hands cool and comfortable.

- Stretch-elastic cuff creates a secure fit.
- Reinforced thumb and index finger improve durability.
- High-tensile strength liner provides 360° EN 388: 2016 Level D & ANSI A4 cut resistance.
- Touchscreen capable synthetic leather keeps you connected while you work.