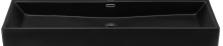

## Wall-Mount Sink SM-WS335MB

- Glazed ceramic
- Chrome-finish overflow
- Standard 1 3/4" drain hole
- Standard 1 3/8" faucet hole

#### Colors & Finishes:

☐ White: SM-WS335

■ Matte Black: SM-WS335MB