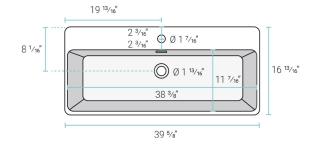

### Specifications:

- N.W: 67.1 lb.

- L: 39 <sup>5</sup>/<sub>8</sub>" x W: 16 <sup>13</sup>/<sub>16</sub>" x H: 5 <sup>5</sup>/<sub>8</sub>"

- Inner Sink: L: 11 <sup>7</sup>/<sub>16</sub>" x W: 38 <sup>3</sup>/<sub>8</sub>" x H: 3 <sup>3</sup>/<sub>4</sub>"