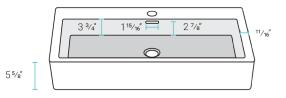

### Specifications:

- N.W: 67.1 lb.

- L: 39 <sup>5</sup>/<sub>8</sub>" x W: 16 <sup>13</sup>/<sub>16</sub>" x H: 5 <sup>5</sup>/<sub>8</sub>"

- Inner Sink: L: 11 <sup>7</sup>/<sub>16</sub>" x W: 38 <sup>3</sup>/<sub>8</sub>" x H: 3 <sup>3</sup>/<sub>4</sub>"

- Basin Depth: 3 3/4"