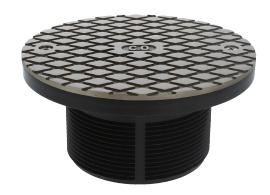

# Part No. D59902 3-1/2" PVC Spud With 6" Nickel Bronze Cleanout Cover And Countersunk Test Plug

| Location<br>Engineer |     |  |
|----------------------|-----|--|
|                      | PO# |  |

#### **Materials**

Strainer: Nickel-bronze Test Plug: White PVC Spud: Gray PVC

# **Strainer Load Rating**

Light Duty