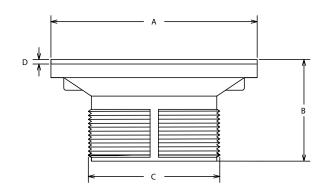

# **Dimensions and Product Offering**

| PART NO. | А     | В     | С     | D    |
|----------|-------|-------|-------|------|
| D59902   | 6.15" | 3.05" | 3.95″ | .14″ |