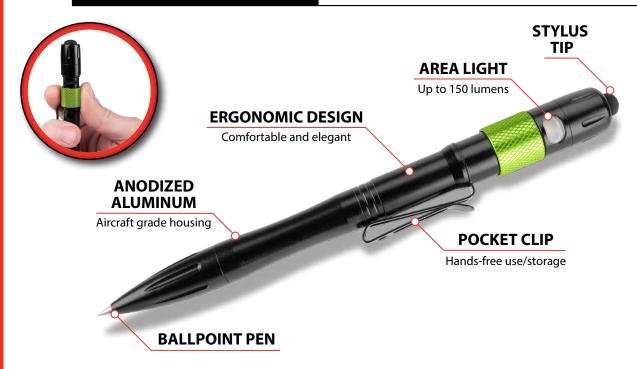

- Three tools in one! Retractable ball point pen, wide angle area light and stylus.
- Integrated LED area light delivers up to 150 lumens, enough to write in the dark.
- Built-in rechargeable li-ion battery provides an hour of runtime.
- Anodized aircraft grade aluminum housing is strong and lightweight

- for everyday carry.
- Attractive and ergonomic design is comfortable and elegant.
- Double ended pocket clip for storage or hands-free use.
- Power button also works as a stylus for your touchscreen phone or tablet.
- Warm white LED provides more natural, true-to-life color.