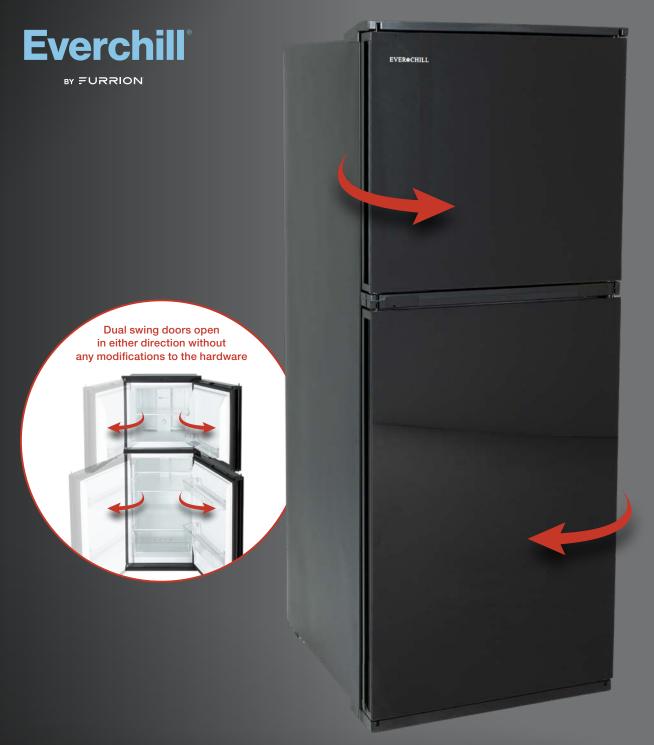

## **RV Refrigerators - Dual Swing Doors**

The spacious 10.7 cu. ft. Everchill and Furrion RV refrigerators offer advanced cooling in sleek and durable designs. These residential-style fridges combine form and function, featuring a unique dual swing door that opens from either side, making them incredibly versatile for any RV layout. With superior cooling efficiency, low current draw, and quiet operation, they are ideal for enhancing your off-grid adventures.

## Features

- Large 10.7 cu. ft. capacity offers ample space to keep food and beverages cold
- 12V operation offers a low current draw that's perfect for boondocking off-grid
- Dual swing glass-front doors with handles that open in either direction without any modifications to the hardware
- Auto-defrost system offers maintenance-free convenience
- The full coverage LED light provides a clear view of refrigerated contents
- Adjustable tempered glass shelves provide plenty of storage space for groceries
- Includes clear crisper drawer and removable door bins
- Dent and scratch resistant black or stainlesssteel glass finish available based on model
- Battery monitor for effortless power management