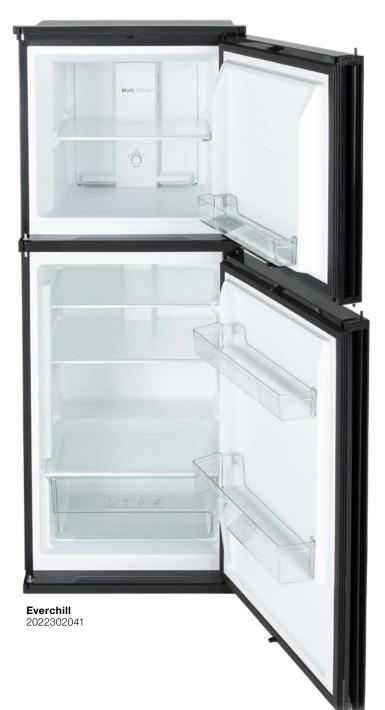

## **Everchill**°

Furrion 2023047118

Furrion 2023009189

Furrion 2023009190

| Part #     | Model #                | Description                                                                                       |
|------------|------------------------|---------------------------------------------------------------------------------------------------|
| 2022302041 | 107751 / SRD-360WTG-ED | RV Refrigerator - 12V, 10.7 cu. ft., Dual Swing Doors, Top Freezer Door - Black Glass             |
| 2023047118 | FCR10DCGBA-BG-DS       | RV Refrigerator - 12V, 10.7 cu. ft., Dual Swing Doors, Bottom Freezer Drawer - Black Glass        |
| 2023009189 | FCR11DCGBA-SG-DS       | RV Refrigerator - 12V 10.7 cu. ft., Dual Swing Doors, Bottom Freezer Door - Stainless Steel Glass |
| 2023009190 | FCR11DCGBA-BG-DS       | RV Refrigerator - 12V, 10.7 cu. ft., Dual Swing Doors, Bottom Freezer Door - Black Glass          |