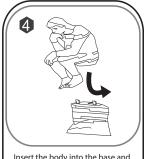

item # 30910 AGES 12+

## INSTRUCTIONS

- 1. Please count and make sure all pieces are present before assembly.
- 2. The pole pieces are delicate. To prevent damage, do not use excessive force.
- 3. Assemble crystal puzzle by putting the puzzle pieces together in the order shown below.
- 4. Missing a piece? Email info@ugames.com or call (415) 503-1600 with missing piece number.



## HINTS





To avoid difficulty while assembling the body, it is better to assemble the hands, feet and base first.



After assembled #40, insert the center pole #41 from top and screw it tightly with the key included.



Insert the body into the base and slide to right to lock it.