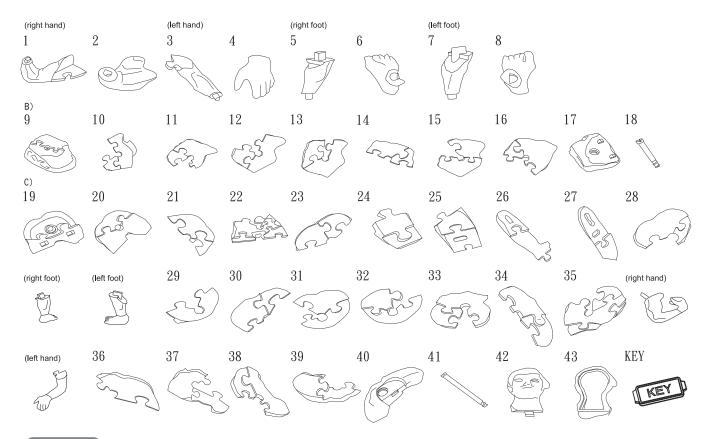

## INSTRUCTIONS

- 1. Please count and make sure all pieces are present before assembly.
- 2. The pole pieces are delicate. To prevent damage, do not use excessive force.
- 3. Assemble crystal puzzle by putting the puzzle pieces together in the order shown below.
- 4. Missing a piece? Email info@ugames.com or call (415) 503-1600 with missing piece number.