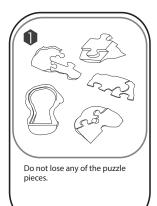

## HINTS

To avoid difficulty while assembling the body, it is better to assemble the hands, feet and base first.

After assembled #40, insert the center pole #41 from top and screw it tightly with the key included.