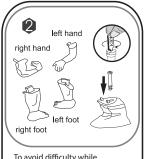

## HINTS

To avoid difficulty while assembling the body, it is better to assemble the hands, feet and base first.

After assembled #40, insert the center pole #41 from top and screw it tightly with the key included.

Insert the body into the base and slide to right to lock it.