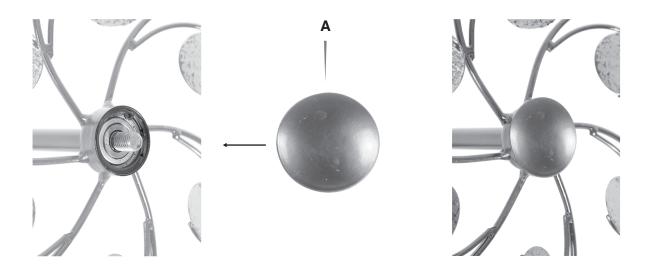

## **Parts List**

- A. Cap Nut (2)
- B. T-bar
- C. Top Pole
- D. Middle Pole
- E. Stake Support
- F. Stake Base
- G. Wheel (2)

1. Attach either wheel (G) face-out on T-bar (B) by inserting threaded portion through center hole of wheel. Then, screw on cap nut (A) by turning to the right until firmly tighten. Repeat process for back wheel.