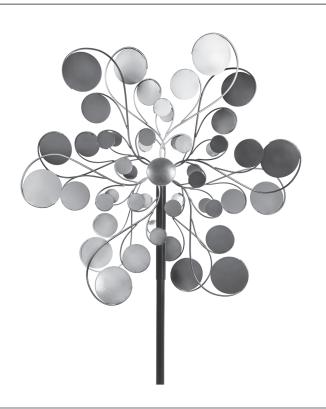

## Giant Kinetic Psychedelic Garden Stake Assembly Instructions



## **Parts List**

- A. Cap Nut (2)
- B. T-bar
- C. Top Pole
- D. Middle Pole
- E. Stake Support
- F. Stake Base
- G. Wheel (2)



1. Attach either wheel (G) face-out on T-bar (B) by inserting threaded portion through center hole of wheel. Then, screw on cap nut (A) by turning to the right until firmly tighten. Repeat process for back wheel.



## Lay assembly on the ground for the following steps.

2. Attach the top pole (C) to T-bar (B) by inserting from the bottom of the T-bar. Insert middle pole (D) into the bottom of the top pole (C) by turning to the right until firmly tightened. Then, slide the stake base support (E) into the stake base (F). Finish assembly by inserting the stake base (F) into the open end of middle pole (D) by turning to the right until firmly tightened. When eve