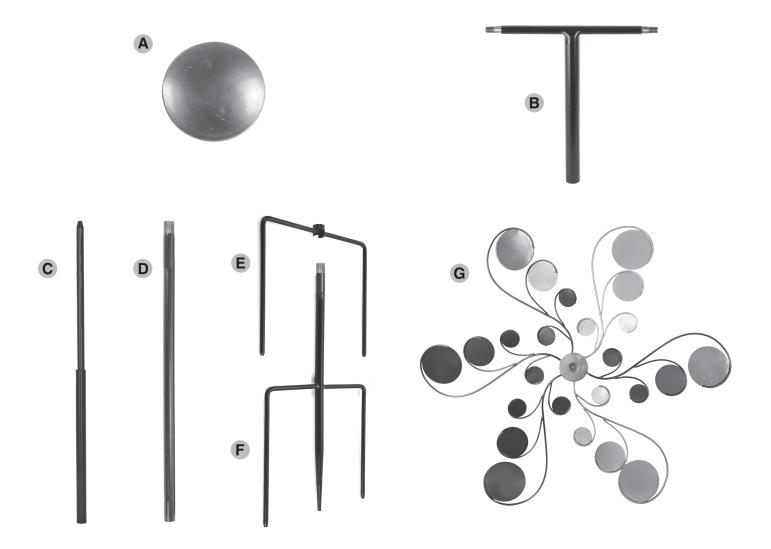

## **Parts List**

- A. Cap Nut (2)
- B. T-bar
- C. Top Pole
- D. Middle Pole
- E. Stake Support
- F. Stake Base
- G. Wheel (2)

1. Attach either wheel (G) face-out on T-bar (B) by inserting threaded portion through center hole of wheel. Then, screw on cap nut (A) by turning to the right until firmly tighten. Repeat process for back wheel.

## Lay assembly on the ground for the following steps.

2. Attach the top pole (C) to T-bar (B) by inserting from the bottom of the T-bar. Insert middle pole (D) into the bottom of the top pole (C) by turning to the right until firmly tightened. Then, slide the stake base support (E) into the stake base (F). Finish assembly by inserting the stake base (F) into the open end of middle pole (D) by turning to the right until firmly tightened. When everything is assembled, insert stake base firmly into the ground. For best results, install on a flat ground and ensure that the stake is 90 degrees vertical to the ground.