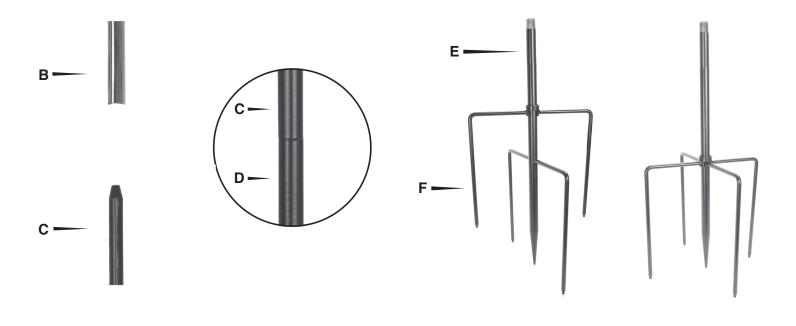

## Lay assembly on the ground for the following steps.

2. Attach the top pole (C) to T-bar (B) by inserting from the bottom of the T-bar. Insert middle pole (D) into the bottom of the top pole (C) by turning to the right until firmly tightened. Then, slide the stake base support (E) into the stake base (F). Finish assembly by inserting the stake base (F) into the open end of middle pole (D) by turning to the right until firmly tightened. When everything is assembled, insert stake base firmly into the ground. For best results, install on a flat ground and ensure that the stake is 90 degrees vertical to the ground.