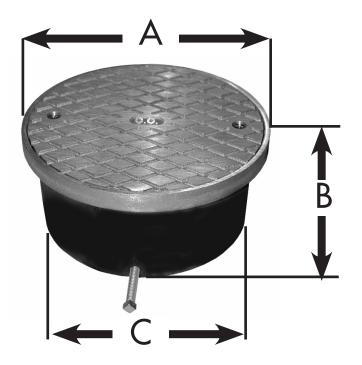

## PART NO. C33 SERIES

|           |           | A                            | В              | С           |
|-----------|-----------|------------------------------|----------------|-------------|
| PART NO.  | PIPE SIZE | COVER                        | OVERALL HEIGHT | INSIDE C.O. |
| □ C33-001 | 2" and 3" | 5-1/4" CI WITH CENTER SCREW  | 2-1/8"         | 4-9/16"     |
| □ C33-002 | 2" and 3" | 5-1/2" NB WITH RING          | 2-1/8"         | 4-9/16"     |
| □ C33-003 | 2" and 3" | 5-1/2" PB WITH RING          | 2-1/8"         | 4-9/16"     |
| □ C33-004 | 4"        | 6-3/16" CI WITH CENTER SCREW | 2-5/8"         | 5-5/16"     |
| □ C33-005 | 4"        | 6-1/2" NB WITH RING          | 2-5/8"         | 5-5/16"     |
| □ C33-006 | 4"        | 6-1/2" PB WITH RING          | 2-5/8"         | 5-5/16"     |