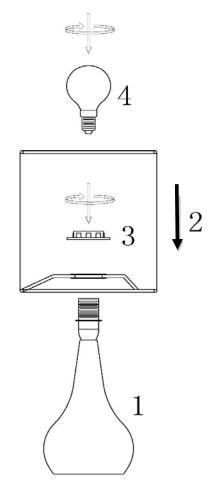

# Sarah

### Modern desk lamp





### (Bulb not included)



## Warning:

Small parts & shape edges may be present prior to assembly.

### Care Instructions:

Dust surface with a dry soft cloth.

Do not use window cleaners or cleaning abrasives as they will scratch the surface and could damage the protective coating.

### **Customer Service:**

For questions regarding this product, or to received replacement or missing parts, please contact customer service based on your location please have ready the model number when you contact us.

If the external flexible cable or cord of this luminaire is damaged it shall be exclusively replaced by teamson.uk ltd or a similar qualified person in order to avoid a hazard

Importer: Teamson UK Ltd

Address: 35 A-C The High Street Newport, Shropshire, UK TF10 7AT WWW.teamson.co.uk E:support@teamson.co.uk