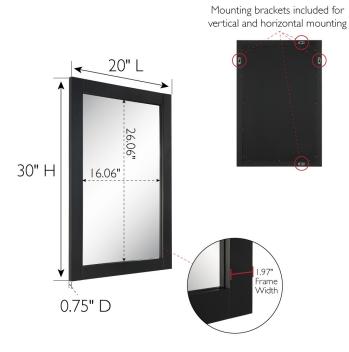

## **SPECIFICATIONS**

| MATERIAL CONSTRUCTION:         | Glass                       | FACE FRAME MATERIAL:        | Pine       |
|--------------------------------|-----------------------------|-----------------------------|------------|
| ASSEMBLY REQUIRED:             | No                          | BACK PANEL MATERIAL:        | MDF        |
| TOOLS NEEDED FOR INSTALLATION: | Electric Drill, Screwdriver | GLASS STYLE:                | Flat Panel |
| ASSEMBLED DIMENSIONS:          | 30" H × 20" L × 0.75" D     | LIGHTED:                    | No         |
| WEIGHT:                        | 8.3 lbs.                    | MOUNTING HARDWARE INCLUDED: | Yes        |
|                                |                             | MOUTING TYPE:               | Surface    |