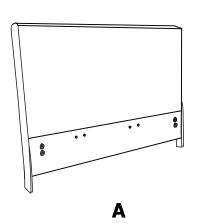

THEY ARE REMOVED THE USER WILL NOT BE ABLE TO SAFELY RE-INSTALL THE SIDE RAIL CLEATS FOR FUTURE USE WITH A STANDARD BOX SPRING OR FOUNDATION.

### THE FOLLOWING PARTS ARE NOT REQUIRED FOR ADJUSTABLE MATTRESS BASE INSTALLATION:

| F. CENTER SLAT SUPPORT      | 1 PC   |
|-----------------------------|--------|
| G. CENTER SUPPORT LEG       | 2 PCS  |
| H. SLAT                     | 26 PCS |
| I. SIDE RAIL SLAT CLIP      | 26 PCS |
| J. CENTER SUPPORT SLAT CLIP | 13 PCS |

### STEP 1:

USE A PHILLIPS HEAD SCREWDRIVER (NOT PROVIDED) TO UNSCREW THE PHILLIPS SCREWS AND REMOVE THE PRE-ASSEMBLED SIDE RAIL CLEATS.



UPDATED:JUNE 6TH, 2022

### JULIETTE PLATFORM BED C.KING/E.KING ASSEMBLY INSTRUCTIONS



### **PARTS AND PACKAGING DETAIL**

### **BOX #1**

A. HEADBOARD 1 PC B. HEADBOARD LEG 2 PCS





### **BOX #2**

C. FOOTBOARD 1 PC D. SIDE RAIL 2 PCS E. FOOTBOARD LEG 2 PCS F. CENTER SLAT SUPPORT 2 PCS G. CENTER SUPPORT LEG 4 PCS H. SLAT 39 PCS I. SIDE RAIL SLAT CLIP 26 PCS J. CENTER SUPPORT SLAT CLIP 26 PCS



### JULIETTE BED ASSEMBLED





| HARDWARE PACKED IN BOX #1 |                    |   |                           |   |                      |   |                      |
|---------------------------|--------------------|---|---------------------------|---|----------------------|---|----------------------|
| 1                         | ALLEN KEY<br>5/16" | 2 | ALLEN BOLT<br>5/16x3-1/4" | 3 | FLAT WASHER<br>5/16" | 4 | LOCK WASHER<br>5/16" |
|                           |                    |   |                           |   |                      |   |                      |