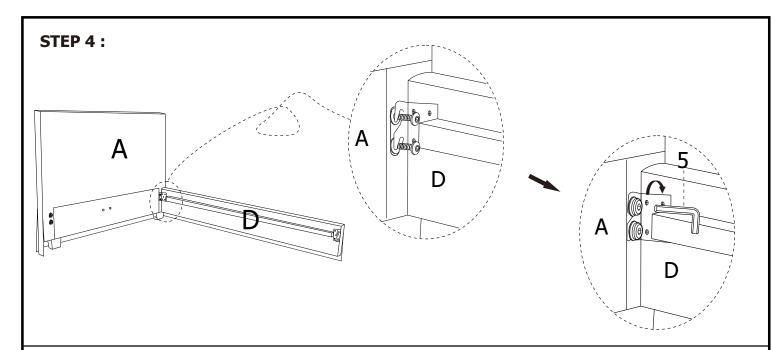

x1" | 8  | ALLEN BOLT<br>5/16x2-1/2" |  |
|                           |                           |    |                      |    |                       |    |                           |  |
|                           | 1PC                       |    | 1PC                  |    | 4PCS                  |    | 4PCS                      |  |
| 9                         | ALLEN BOLT<br>5/16x3-1/4" | 10 | FLAT WASHER<br>5/16" | 11 | LOCK WASHER<br>5/16"  | 12 | HEX NUT<br>5/16"          |  |
|                           |                           |    |                      |    |                       |    |                           |  |
| 4PCS                      |                           |    | 16PCS                |    | 12PCS                 |    | 4PCS                      |  |









### STEP 6:





### **STOP**

- IF USING BED WITH AN ADJUSTABLE MATTRESS BASE, SKIP STEPS 7,8,9,& 10 AND REFERENCE APPENDIX A: ADJUSTABLE MATTRESS BASE ASSEMBLY SUPPLEMENT.
- IF USING BED FRAME WITH STANDARD BOX SPRING OR FOUNDATION, CONTINUE TO STEP 7.









# STEP 10:

### STEP 11: FOR FABRIC TO LAY CORRECTLY CUT THREADS SECURING PLEATS.



# INSTRUCTIONS FOR ADJUSTING LEVELERS:

POSITION THE BED IN YOUR ROOM. LOCATE LEVELERS UNDER EACH SUPPORT LEG (G).

TURN COUNTER-CLOCKWISE TO EXTEND, CLOCKWISE TO RETRACT.

ADJUST LEVELERS UNTIL EACH LEG SUPPORT IS APPLYING EQUAL UPWARD PRESSURE ON THE CENTER SLAT.



### **MAINTENANCE INSTRUCTIONS:**

- REMOVE BOX SPRING AND MATTRESS BEFORE MOVING YOUR BED.
- LIFT YOUR BED WHEN MOVING IT. DRAGGING CAN DAMAGE CENTER SUPPORT.
- READJUST LEVEL