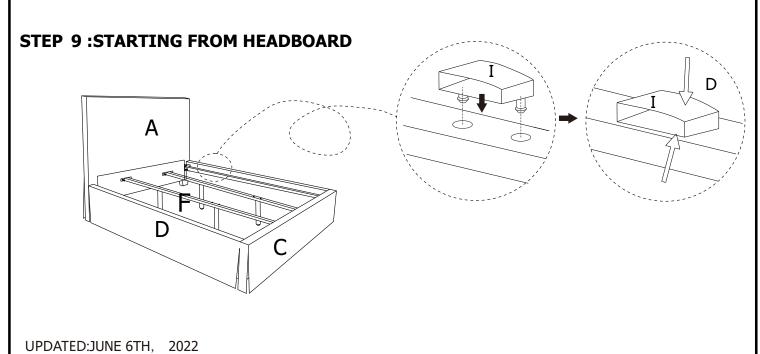

|                       | 8PCS |                           |
| 9                         | ALLEN BOLT<br>5/16x3-1/4" | 10    | FLAT WASHER<br>5/16" | 11    | LOCK WASHER<br>5/16"  | 12   | HEX NUT<br>5/16"          |
|                           |                           |       |                      |       |                       |      |                           |
| 4PCS                      |                           | 28PCS |                      | 20PCS |                       | 8PCS |                           |









### STEP 6:





### **STOP**

- IF USING BED WITH AN ADJUSTABLE MATTRESS BASE, SKIP STEPS 7,8,9,& 10 AND REFERENCE APPENDIX A: ADJUSTABLE MATTRESS BASE ASSEMBLY SUPPLEMENT.
- IF USING BED FRAME WITH STANDARD BOX SPRING OR FOUNDATION, CONTINUE TO STEP 7.











### STEP 11: FOR FABRIC TO LAY CORRECTLY CUT THREADS SECURING PLEATS.



# INSTRUCTIONS FOR ADJUSTING LEVELERS:

POSITION THE BED IN YOUR ROOM. LOCATE LEVELERS UNDER EACH SUPPORT LEG ( G ).

TURN COUNTER-CLOCKWISE TO EXTEND, CLOCKWISE TO RETRACT.

ADJUST LEVELERS UNTIL EACH LEG SUPPORT IS APPLYING EQUAL UPWARD PRESSURE ON THE CENTER SLAT.



### **MAINTENANCE INSTRUCTIONS:**

- REMOVE BOX SPRING AND MATTRESS BEFORE MOVING YOUR BED.
- LIFT YOUR BED WHEN MOVING IT. DRAGGING CAN DAMAGE CENTER SUPPORT.
- READJUST LEVELERS AFTER MOVING YOUR BED.

UPDATED:JUNE 6TH, 2022

### JULIETTE PLATFORM BED C.KING/E.KING ASSEMBLY INSTRUCTIONS



### APPENDIX A:ADJUSTABLE MATTRESS BASE ASSEMBLY SUPPLEMENT

AN ADJUSTABLE MATTRESS BASE IS A FREESTANDING MATTRESS SUPPORT THAT SITS WITHIN THE PERIMETER OF T