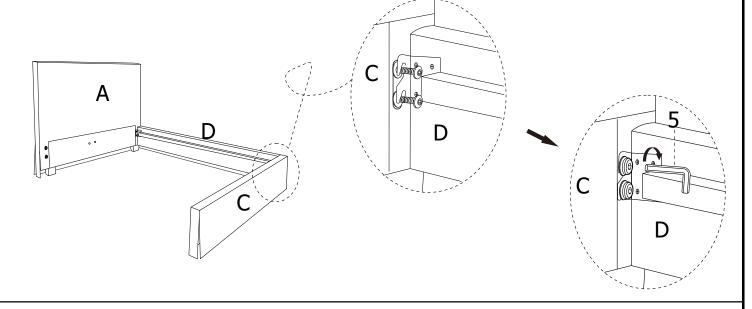

| 8  | ALLEN BOLT<br>5/16x2-1/2" |  |
|                           |                           |    |                      |    |                       |    |                           |  |
|                           | 1PC                       |    | 1PC                  |    | 4PCS                  |    | 4PCS                      |  |
| 9                         | ALLEN BOLT<br>5/16x3-1/4" | 10 | FLAT WASHER<br>5/16" | 11 | LOCK WASHER<br>5/16"  | 12 | HEX NUT<br>5/16"          |  |
|                           |                           |    |                      |    |                       |    |                           |  |
| 4PCS                      |                           |    | 16PCS                |    | 12PCS                 |    | 4PCS                      |  |









### STEP 6:





### **STOP**

- IF USING BED WITH AN ADJUSTABLE MATTRESS BASE, SKIP STEPS 7,8,9,& 10 AND REFERENCE APPENDIX A: ADJUSTABLE MATTRESS BASE ASSEMBLY SUPPLEMENT.
- IF USING BED FRAME WITH STANDARD BOX SPRING OR FOUNDATION, CONTINUE TO STEP 7.









# STEP 10:

### STEP 11: FOR FABRIC TO LAY CORRECTLY CUT THREADS SECURING PLEATS.



# INSTRUCTIONS FOR ADJUSTING LEVELERS:

POSITION THE BED IN YOUR ROOM. LOCATE LEVELERS UNDER EACH SUPPORT LEG (G).

TURN COUNTER-CLOCKWISE TO EXTEND, CLOCKWISE TO RETRACT.

ADJUST LEVELERS UNTIL EACH LEG SUPPORT IS APPLYING EQUAL UPWARD PRESSURE ON THE CENTER SLAT.



### **MAINTENANCE INSTRUCTIONS:**

- REMOVE BOX SPRING AND MATTRESS BEFORE MOVING YOUR BED.
- LIFT YOUR BED WHEN MOVING IT. DRAGGING CAN DAMAGE CENTER SUPPORT.
- READJUST LEVELERS