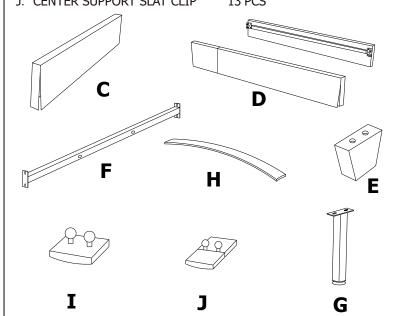

### **BOX #2**

C. FOOTBOARD 1 PC D. SIDE RAIL 2 PCS E. FOOTBOARD LEG 2 PCS F. CENTER SLAT SUPPORT 1 PC G. CENTER SUPPORT LEG 2 PCS H. SLAT 26 PCS I. SIDE RAIL SLAT CLIP 26 PCS J. CENTER SUPPORT SLAT CLIP 13 PCS

### **BOX #2**

C. FOOTBOARD 1 PC D. SIDE RAIL 2 PCS E. FOOTBOARD LEG 2 PCS F. CENTER SLAT SUPPORT 2 PCS G. CENTER SUPPORT LEG 4 PCS H. SLAT 39 PCS I. SIDE RAIL SLAT CLIP 26 PCS J. CENTER SUPPORT SLAT CLIP 26 PCS