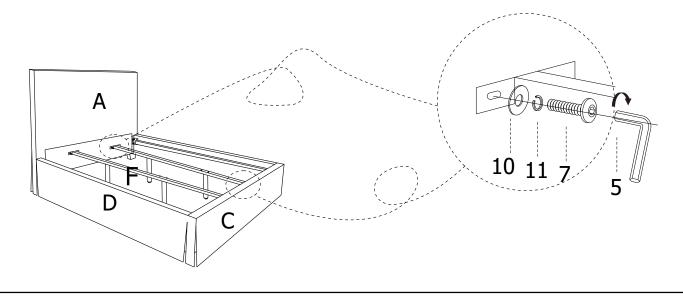

### STEP 6:

### **STOP**

- IF USING BED WITH AN ADJUSTABLE MATTRESS BASE, SKIP STEPS 7,8,9,& 10 AND REFERENCE APPENDIX A: ADJUSTABLE MATTRESS BASE ASSEMBLY SUPPLEMENT.
- IF USING BED FRAME WITH STANDARD BOX SPRING OR FOUNDATION, CONTINUE TO STEP 7.