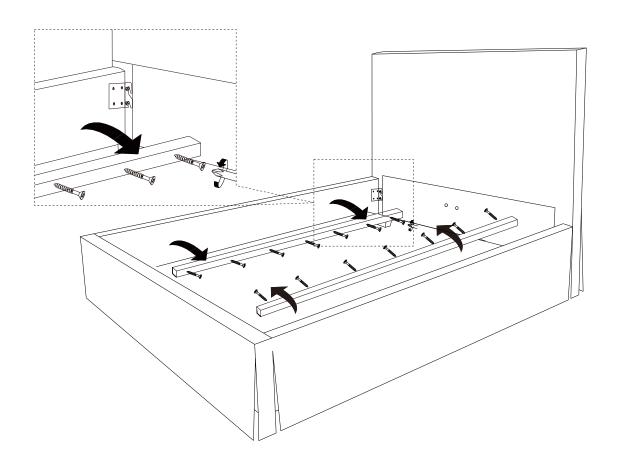

S OBSTRUCT ADJUSTABLE BASE INSTALLATION AND OPERATION. FOLLOW THESE INSTRUCTIONS TO REMOVE THEM.



### **WARNING!**

SIDE RAIL CLEATS ARE HELD IN PLACE USING PHILLIPS HEAD SCREWS. ONCE THEY ARE REMOVED THE USER WILL NOT BE ABLE TO SAFELY RE-INSTALL THE SIDE RAIL CLEATS FOR FUTURE USE WITH A STANDARD BOX SPRING OR FOUNDATION.

### THE FOLLOWING PARTS ARE NOT REQUIRED FOR ADJUSTABLE MATTRESS BASE INSTALLATION:

| F. CENTER SLAT SUPPORT      | 1 PC   |
|-----------------------------|--------|
| G. CENTER SUPPORT LEG       | 2 PCS  |
| H. SLAT                     | 26 PCS |
| I. SIDE RAIL SLAT CLIP      | 26 PCS |
| J. CENTER SUPPORT SLAT CLIP | 13 PCS |

### STEP 1:

USE A PHILLIPS HEAD SCREWDRIVER (NOT PROVIDED) TO UNSCREW THE PHILLIPS SCREWS AND REMOVE THE PRE-ASSEMBLED SIDE RAIL CLEATS.



UPDATED:JUNE 6TH, 2022

### JULIETTE PLATFORM BED C.KING/E.KING ASSEMBLY INSTRUCTIONS



### **PARTS AND PACKAGING DETAIL**

### **BOX #1**

A. HEADBOARD 1 PC B. HEADBOARD LEG 2 PCS





### **BOX #2**

C. FOOTBOARD 1 PC D. SIDE RAIL 2 PCS E. FOOTBOARD LEG 2 PCS F. CENTER SLAT SUPPORT 2 PCS G. CENTER SUPPORT LEG 4 PCS H. SLAT 39 PCS I. SIDE RAIL SLAT CLIP 26 PCS J. CENTER SUPPORT SLAT CLIP 26 PCS



### JULIETTE BED ASSEMBLED





| HARDWARE PACKED IN BOX #1 |                    |   |                           |   |                      |   |                      |
|---------------------------|--------------------|---|---------------------------|---|----------------------|---|----------------------|
| 1                         | ALLEN KEY<br>5/16" | 2 | ALLEN BOLT<br>5/16x3-1/4" | 3 | FL