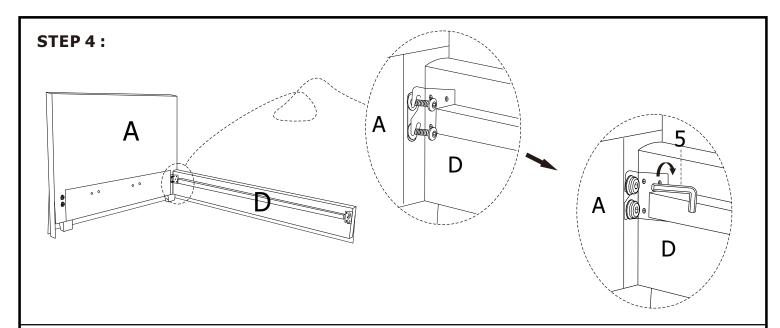

br>5/16x2-1/2" |
|                           |                           |       |                      |       |                       |      |                           |
| 1PC                       |                           | 1PC   |                      | 8PCS  |                       | 8PCS |                           |
| 9                         | ALLEN BOLT<br>5/16x3-1/4" | 10    | FLAT WASHER<br>5/16" | 11    | LOCK WASHER<br>5/16"  | 12   | HEX NUT<br>5/16"          |
|                           |                           |       |                      |       |                       |      |                           |
| 4PCS                      |                           | 28PCS |                      | 20PCS |                       | 8PCS |                           |









### STEP 6:





### **STOP**

- IF USING BED WITH AN ADJUSTABLE MATTRESS BASE, SKIP STEPS 7,8,9,& 10 AND REFERENCE APPENDIX A: ADJUSTABLE MATTRESS BASE ASSEMBLY SUPPLEMENT.
- IF USING BED FRAME WITH STANDARD BOX SPRING OR FOUNDATION, CONTINUE TO STEP 7.











### STEP 11: FOR FABRIC TO LAY CORRECTLY CUT THREADS SECURING PLEATS.



# INSTRUCTIONS FOR ADJUSTING LEVELERS:

POSITION THE BED IN YOUR ROOM. LOCATE LEVELERS UNDER EACH SUPPORT LEG ( G ).

TURN COUNTER-CLOCKWISE TO EXTEND, CLOCKWISE TO RETRACT.

ADJUST LEVELERS UNTIL EACH LEG SUPPORT IS APPLYING EQUAL UPWARD PRESSURE ON THE CENTER SLAT.



### **MAINTENANCE INSTRUCTIONS:**

- REMOVE BOX SPRING AND MATTRESS BEFORE MOVING YOUR BED.
- LIFT YOUR BED WHEN MOVING IT. DRAGGING CAN DAMAGE CENTER SUPPORT.
- READJUST LEVELERS AFTE