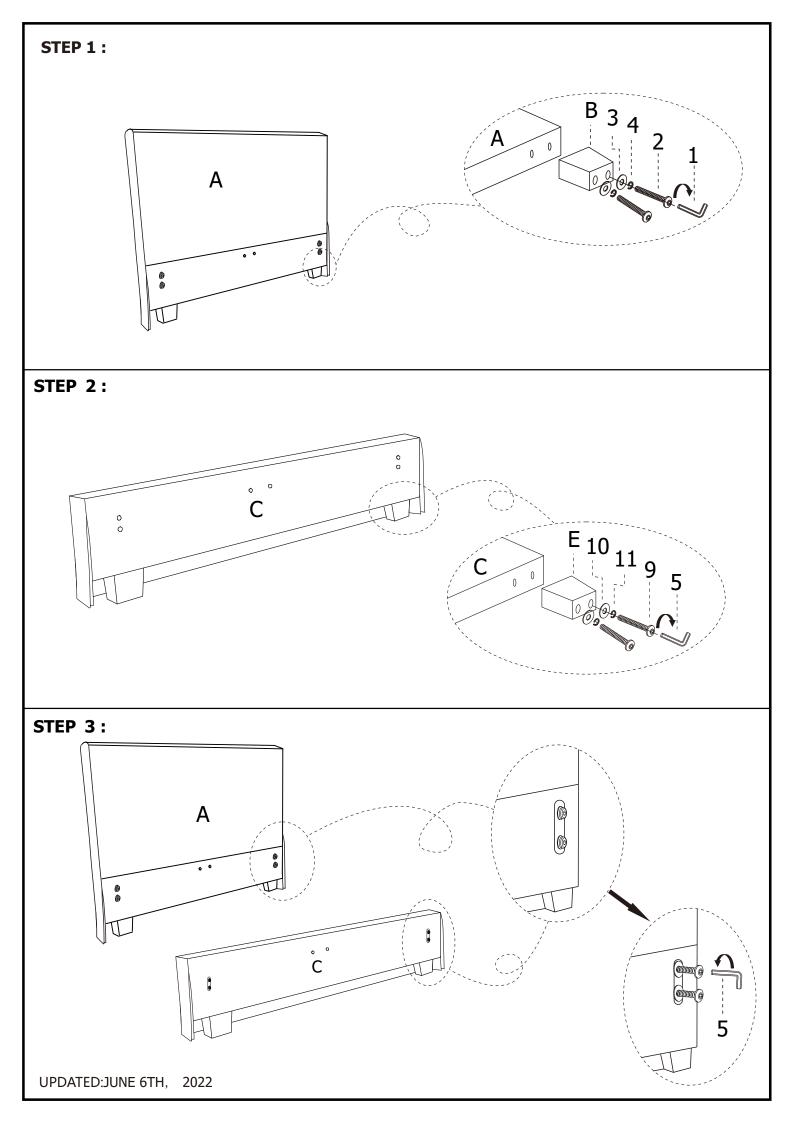

### **BOX #1**

A. HEADBOARD 1 PC B. HEADBOARD LEG 2 PCS

### **BOX #2**

C. FOOTBOARD 1 PC D. SIDE RAIL 2 PCS E. FOOTBOARD LEG 2 PCS F. CENTER SLAT SUPPORT 1 PC G. CENTER SUPPORT LEG 2 PCS H. SLAT 26 PCS I. SIDE RAIL SLAT CLIP 26 PCS J. CENTER SUPPORT SLAT CLIP 13 PCS

# HARDWARE PACKED IN BOX #1 1 ALLEN KEY 5/16" 2 ALLEN BOLT 5/16x3-1/4" 3 FLAT WASHER 5/16" 4 LOCK WASHER 5/16" 1PC 4PCS 4PCS 4PCS 4PCS

| HARDWARE PACKED IN BOX #2 |                           |    |                      |    |                       |    |                           |  |
|---------------------------|---------------------------|----|----------------------|----|-----------------------|----|---------------------------|--|
| 5                         | ALLEN KEY<br>5/16"        | 6  | SPANNER<br>5/16"     | 7  | ALLEN BOLT<br>5/16x1" | 8  | ALLEN BOLT<br>5/16x2-1/2" |  |
|                           |                           |    |                      |    |                       |    |                           |  |
|                           | 1PC                       |    | 1PC                  |    | 4PCS                  |    | 4PCS                      |  |
| 9                         | ALLEN BOLT<br>5/16x3-1/4" | 10 | FLAT WASHER<br>5/16" | 11 | LOCK WASHER<br>5/16"  | 12 | HEX NUT<br>5/16"          |  |
|                           |                           |    |                      |    |                       |    |                           |  |
| 4PCS                      |                           |    | 16PCS                |    | 12PCS                 |    | 4PCS                      |  |