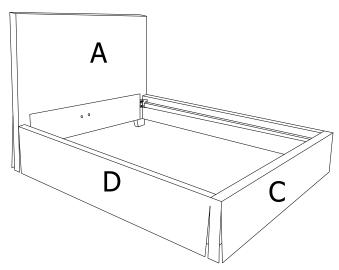

LT<br>5/16x2-1/2" |  |
|                           |                           |    |                      |    |                       |    |                           |  |
|                           | 1PC                       |    | 1PC                  |    | 4PCS                  |    | 4PCS                      |  |
| 9                         | ALLEN BOLT<br>5/16x3-1/4" | 10 | FLAT WASHER<br>5/16" | 11 | LOCK WASHER<br>5/16"  | 12 | HEX NUT<br>5/16"          |  |
|                           |                           |    |                      |    |                       |    |                           |  |
| 4PCS                      |                           |    | 16PCS                |    | 12PCS                 |    | 4PCS                      |  |









### STEP 6:





### **STOP**

- IF USING BED WITH AN ADJUSTABLE MATTRESS BASE, SKIP STEPS 7,8,9,& 10 AND REFERENCE APPENDIX A: ADJUSTABLE MATTRESS BASE ASSEMBLY SUPPLEMENT.
- IF USING BED FRAME WITH STANDARD BOX SPRING OR FOUNDATION, CONTINUE TO STEP 7.









# STEP 10:

### STEP 11: FOR FABRIC TO LAY CORRECTLY CUT THREADS SECURING PLEATS.



# INSTRUCTIONS FOR ADJUSTING LEVELERS:

POSITION THE BED IN YOUR ROOM. LOCATE LEVELERS UNDER EACH SUPPORT LEG (G).

TURN COUNTER-CLOCKWISE TO EXTEND, CLOCKWISE TO RETRACT.

ADJUST LEVELERS UNTIL EACH LEG SUPPORT IS APPLYING EQUAL UPWARD PRESSURE ON THE CENTER SLAT.



### **MAINTENANCE INSTRUCTIONS:**

- REMOVE BOX SPRING AND MATTRESS BEFORE MOVING YOUR BED.
- LIFT YOUR BED WHEN MOVING IT. DRAGGING CAN DAMAGE CENTER SUPPORT.
- READJUST LEVELERS AFTER MOVING YO