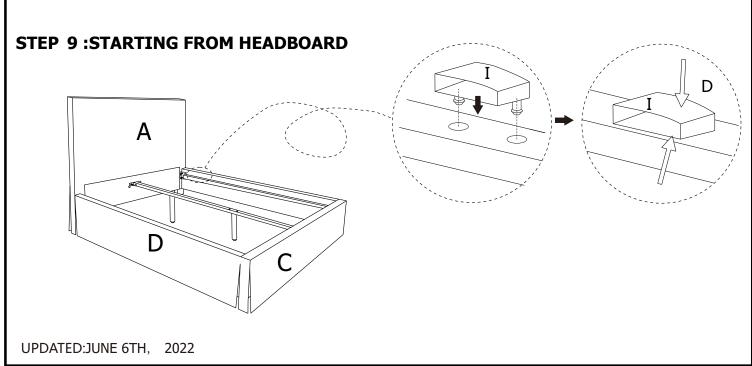

|    | 4PCS                  |    | 4PCS                      |  |
| 9                         | ALLEN BOLT<br>5/16x3-1/4" | 10 | FLAT WASHER<br>5/16" | 11 | LOCK WASHER<br>5/16"  | 12 | HEX NUT<br>5/16"          |  |
|                           |                           |    |                      |    |                       |    |                           |  |
| 4PCS                      |                           |    | 16PCS                |    | 12PCS                 |    | 4PCS                      |  |









### STEP 6:





### **STOP**

- IF USING BED WITH AN ADJUSTABLE MATTRESS BASE, SKIP STEPS 7,8,9,& 10 AND REFERENCE APPENDIX A: ADJUSTABLE MATTRESS BASE ASSEMBLY SUPPLEMENT.
- IF USING BED FRAME WITH STANDARD BOX SPRING OR FOUNDATION, CONTINUE TO STEP 7.









# STEP 10:

### STEP 11: FOR FABRIC TO LAY CORRECTLY CUT THREADS SECURING PLEATS.



# INSTRUCTIONS FOR ADJUSTING LEVELERS:

POSITION THE BED IN YOUR ROOM. LOCATE LEVELERS UNDER EACH SUPPORT LEG (G).

TURN COUNTER-CLOCKWISE TO EXTEND, CLOCKWISE TO RETRACT.

ADJUST LEVELERS UNTIL EACH LEG SUPPORT IS APPLYING EQUAL UPWARD PRESSURE ON THE CENTER SLAT.



### **MAINTENANCE INSTRUCTIONS:**

- REMOVE BOX SPRING AND MATTRESS BEFORE MOVING YOUR BED.
- LIFT YOUR BED WHEN MOVING IT. DRAGGING CAN DAMAGE CENTER SUPPORT.
- READJUST LEVELERS AFTER MOVING YOUR BED.

UPDATED:JUNE 6TH, 2022

### JULIETTE PLATFORM BED FULL/QUEEN ASSEMBLY INSTRUCTIONS



APPENDIX A:ADJUSTABLE MATTRESS BASE ASSEMBLY SUPPLEMENT

AN ADJUSTABLE MATTRESS BASE IS A FREESTANDING MATTRESS SUPPORT THAT SITS WITHIN THE PERIMETER OF