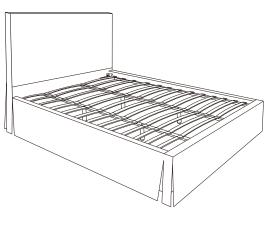

PPORT      | 1 PC   |
|-----------------------------|--------|
| G. CENTER SUPPORT LEG       | 2 PCS  |
| H. SLAT                     | 26 PCS |
| I. SIDE RAIL SLAT CLIP      | 26 PCS |
| J. CENTER SUPPORT SLAT CLIP | 13 PCS |

### STEP 1:

USE A PHILLIPS HEAD SCREWDRIVER (NOT PROVIDED) TO UNSCREW THE PHILLIPS SCREWS AND REMOVE THE PRE-ASSEMBLED SIDE RAIL CLEATS.



UPDATED:JUNE 6TH, 2022

### JULIETTE PLATFORM BED C.KING/E.KING ASSEMBLY INSTRUCTIONS



### **PARTS AND PACKAGING DETAIL**

### **BOX #1**

A. HEADBOARD 1 PC B. HEADBOARD LEG 2 PCS





### **BOX #2**

C. FOOTBOARD 1 PC D. SIDE RAIL 2 PCS E. FOOTBOARD LEG 2 PCS F. CENTER SLAT SUPPORT 2 PCS G. CENTER SUPPORT LEG 4 PCS H. SLAT 39 PCS I. SIDE RAIL SLAT CLIP 26 PCS J. CENTER SUPPORT SLAT CLIP 26 PCS



### JULIETTE BED ASSEMBLED





| HARDWARE PACKED IN BOX #1 |                    |   |                           |   |                      |   |                      |
|---------------------------|--------------------|---|---------------------------|---|----------------------|---|----------------------|
| 1                         | ALLEN KEY<br>5/16" | 2 | ALLEN BOLT<br>5/16x3-1/4" | 3 | FLAT WASHER<br>5/16" | 4 | LOCK WASHER<br>5/16" |
|                           |                    |   |                           |   |                      |   |                      |
|                           | 1PC                |   | 4PCS                      |   | 4PCS                 |   | 4PCS                 |

| HARDWARE PACKED IN BOX #2 |                           |       |                      |       |