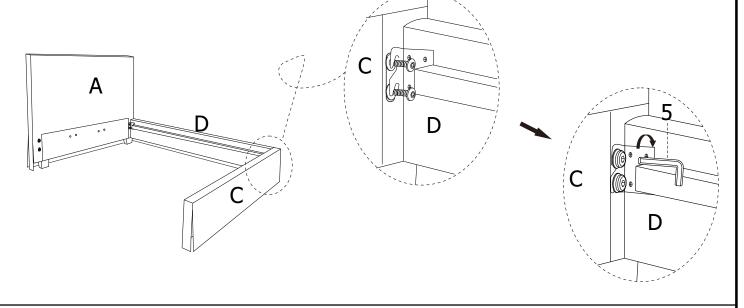

/16x2-1/2" |
|                           |                           |       |                      |       |                       |      |                           |
| 1PC                       |                           | 1PC   |                      | 8PCS  |                       | 8PCS |                           |
| 9                         | ALLEN BOLT<br>5/16x3-1/4" | 10    | FLAT WASHER<br>5/16" | 11    | LOCK WASHER<br>5/16"  | 12   | HEX NUT<br>5/16"          |
|                           |                           |       |                      |       |                       |      |                           |
| 4PCS                      |                           | 28PCS |                      | 20PCS |                       | 8PCS |                           |









### STEP 6:





### **STOP**

- IF USING BED WITH AN ADJUSTABLE MATTRESS BASE, SKIP STEPS 7,8,9,& 10 AND REFERENCE APPENDIX A: ADJUSTABLE MATTRESS BASE ASSEMBLY SUPPLEMENT.
- IF USING BED FRAME WITH STANDARD BOX SPRING OR FOUNDATION, CONTINUE TO STEP 7.











### STEP 11: FOR FABRIC TO LAY CORRECTLY CUT THREADS SECURING PLEATS.



# INSTRUCTIONS FOR ADJUSTING LEVELERS:

POSITION THE BED IN YOUR ROOM. LOCATE LEVELERS UNDER EACH SUPPORT LEG ( G ).

TURN COUNTER-CLOCKWISE TO EXTEND, CLOCKWISE TO RETRACT.

ADJUST LEVELERS UNTIL EACH LEG SUPPORT IS APPLYING EQUAL UPWARD PRESSURE ON THE CENTER SLAT.



### **MAINTENANCE INSTRUCTIONS:**

- REMOVE BOX SPRING AND MATTRESS BEFORE MOVING YOUR BED.
- LIFT YOUR BED WHEN MOVING IT. DRAGGING CAN DAMAGE CENTER SUPPORT.
- READJUST LEVELERS AFTER MO