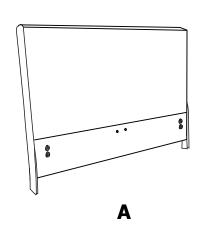

### JULIETTE PLATFORM BED FULL/QUEEN ASSEMBLY INSTRUCTIONS



### **PARTS AND PACKAGING DETAIL**

### **BOX #1**

A. HEADBOARD 1 PC B. HEADBOARD LEG 2 PCS





### **BOX #2**

C. FOOTBOARD 1 PC D. SIDE RAIL 2 PCS E. FOOTBOARD LEG 2 PCS F. CENTER SLAT SUPPORT 1 PC G. CENTER SUPPORT LEG 2 PCS H. SLAT 26 PCS I. SIDE RAIL SLAT CLIP 26 PCS J. CENTER SUPPORT SLAT CLIP 13 PCS



### JULIETTE BED ASSEMBLED









# HARDWARE PACKED IN BOX #1 1 ALLEN KEY 5/16" 2 ALLEN BOLT 5/16x3-1/4" 3 FLAT WASHER 5/16" 4 LOCK WASHER 5/16" 1PC 4PCS 4PCS 4PCS 4PCS

| HARDWARE PACKED IN BOX #2 |                           |    |                      |    |                       |    |                           |  |
|---------------------------|---------------------------|----|----------------------|----|-----------------------|----|---------------------------|--|
| 5                         | ALLEN KEY<br>5/16"        | 6  | SPANNER<br>5/16"     | 7  | ALLEN BOLT<br>5/