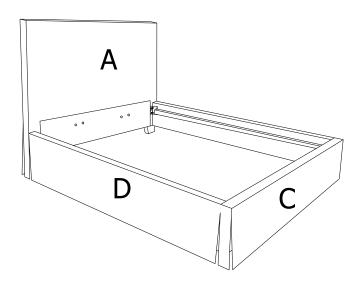

### JULIETTE BED ASSEMBLED

### JULIETTE BED ASSEMBLED

| HARDWARE PACKED IN BOX #1 |                    |   |                           |   |                      |   |                      |
|---------------------------|--------------------|---|---------------------------|---|----------------------|---|----------------------|
| 1                         | ALLEN KEY<br>5/16" | 2 | ALLEN BOLT<br>5/16x3-1/4" | 3 | FLAT WASHER<br>5/16" | 4 | LOCK WASHER<br>5/16" |
|                           |                    |   |                           |   |                      |   |                      |
|                           | 1PC                |   | 4PCS                      |   | 4PCS                 |   | 4PCS                 |