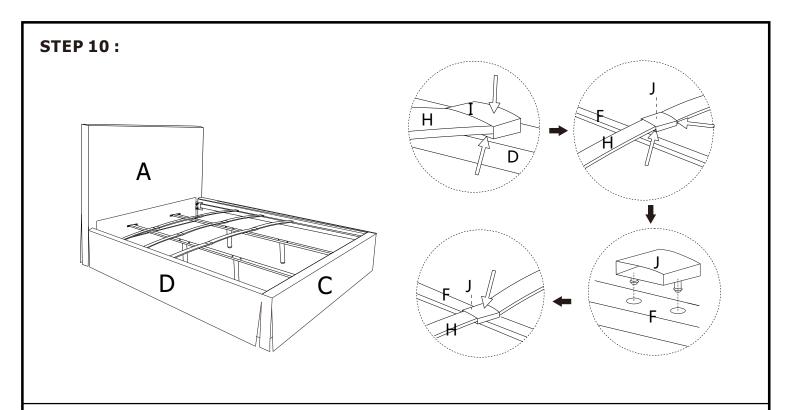

| 8PCS |                           |
| 9                         | ALLEN BOLT<br>5/16x3-1/4" | 10    | FLAT WASHER<br>5/16" | 11    | LOCK WASHER<br>5/16"  | 12   | HEX NUT<br>5/16"          |
|                           |                           |       |                      |       |                       |      |                           |
| 4PCS                      |                           | 28PCS |                      | 20PCS |                       | 8PCS |                           |









### STEP 6:





### **STOP**

- IF USING BED WITH AN ADJUSTABLE MATTRESS BASE, SKIP STEPS 7,8,9,& 10 AND REFERENCE APPENDIX A: ADJUSTABLE MATTRESS BASE ASSEMBLY SUPPLEMENT.
- IF USING BED FRAME WITH STANDARD BOX SPRING OR FOUNDATION, CONTINUE TO STEP 7.











### STEP 11: FOR FABRIC TO LAY CORRECTLY CUT THREADS SECURING PLEATS.



# INSTRUCTIONS FOR ADJUSTING LEVELERS:

POSITION THE BED IN YOUR ROOM. LOCATE LEVELERS UNDER EACH SUPPORT LEG ( G ).

TURN COUNTER-CLOCKWISE TO EXTEND, CLOCKWISE TO RETRACT.

ADJUST LEVELERS UNTIL EACH LEG SUPPORT IS APPLYING EQUAL UPWARD PRESSURE ON THE CENTER SLAT.



### **MAINTENANCE INSTRUCTIONS:**

- REMOVE BOX SPRING AND MATTRESS BEFORE MOVING YOUR BED.
- LIFT YOUR BED WHEN MOVING IT. DRAGGING CAN DAMAGE CENTER SUPPORT.
- READJUST LEVELERS AFTER MOVING YOUR BED.

UPDATED:JUNE 6TH, 2022

### JULIETTE PLATFORM BED C.KING/E.KING ASSEMBLY INSTRUCTIONS



### APPENDIX A:ADJUSTABLE MATTRESS BASE ASSEMBLY SUPPLEMENT

AN ADJUSTABLE MATTRESS BASE IS A FREESTANDING MATTRESS SUPPORT THAT SITS WITHIN THE PERIMETER OF THE