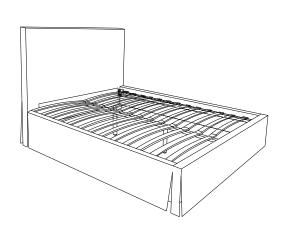

### JULIETTE BED ASSEMBLED

### JULIETTE BED ASSEMBLED

| HARDWARE PACKED IN BOX #1 |                    |   |                           |   |                      |   |                      |
|---------------------------|--------------------|---|---------------------------|---|----------------------|---|----------------------|
| 1                         | ALLEN KEY<br>5/16" | 2 | ALLEN BOLT<br>5/16x3-1/4" | 3 | FLAT WASHER<br>5/16" | 4 | LOCK WASHER<br>5/16" |
|                           |                    |   |                           |   |                      |   |                      |
|                           | 1PC                |   | 4PCS                      |   | 4PCS                 |   | 4PCS                 |