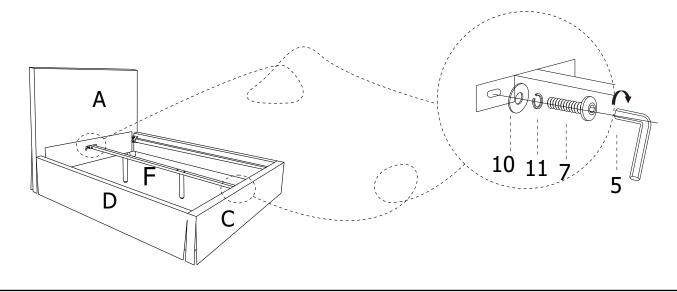

# HARDWARE PACKED IN BOX #1 1 ALLEN KEY 5/16" 2 ALLEN BOLT 5/16x3-1/4" 3 FLAT WASHER 5/16" 4 LOCK WASHER 5/16" 1PC 4PCS 4PCS 4PCS 4PCS

| HARDWARE PACKED IN BOX #2 |                           |    |                      |    |                       |    |                           |  |
|---------------------------|---------------------------|----|----------------------|----|-----------------------|----|---------------------------|--|
| 5                         | ALLEN KEY<br>5/16"        | 6  | SPANNER<br>5/16"     | 7  | ALLEN BOLT<br>5/16x1" | 8  | ALLEN BOLT<br>5/16x2-1/2" |  |
|                           |                           |    |                      |    |                       |    |                           |  |
|                           | 1PC                       |    | 1PC                  |    | 4PCS                  |    | 4PCS                      |  |
| 9                         | ALLEN BOLT<br>5/16x3-1/4" | 10 | FLAT WASHER<br>5/16" | 11 | LOCK WASHER<br>5/16"  | 12 | HEX NUT<br>5/16"          |  |
|                           |                           |    |                      |    |                       |    |                           |  |
| 4PCS                      |                           |    | 16PCS                |    | 12PCS                 |    | 4PCS                      |  |