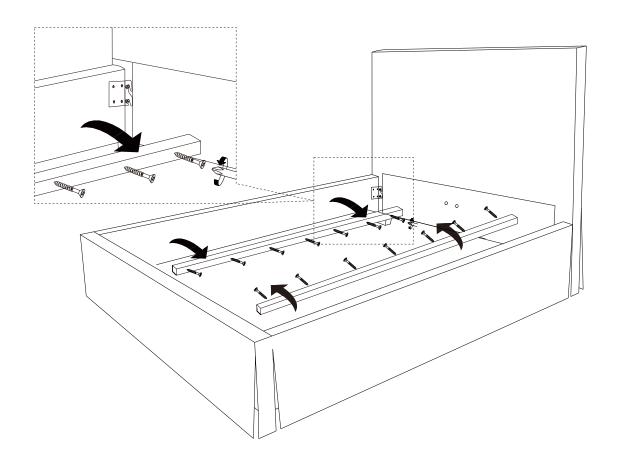

S OBSTRUCT ADJUSTABLE BASE INSTALLATION AND OPERATION. FOLLOW THESE INSTRUCTIONS TO REMOVE THEM.



### **WARNING!**

SIDE RAIL CLEATS ARE HELD IN PLACE USING PHILLIPS HEAD SCREWS. ONCE THEY ARE REMOVED THE USER WILL NOT BE ABLE TO SAFELY RE-INSTALL THE SIDE RAIL CLEATS FOR FUTURE USE WITH A STANDARD BOX SPRING OR FOUNDATION.

### THE FOLLOWING PARTS ARE NOT REQUIRED FOR ADJUSTABLE MATTRESS BASE INSTALLATION:

| F. CENTER SLAT SUPPORT      | 2 PCS  |
|-----------------------------|--------|
| G. CENTER SUPPORT LEG       | 4 PCS  |
| H. SLAT                     | 39 PCS |
| I. SIDE RAIL SLAT CLIP      | 26 PCS |
| J. CENTER SUPPORT SLAT CLIP | 26 PCS |

### STEP 1:

USE A PHILLIPS HEAD SCREWDRIVER (NOT PROVIDED) TO UNSCREW THE PHILLIPS SCREWS AND REMOVE THE PRE-ASSEMBLED SIDE RAIL CLEATS.



UPDATED:JUNE 6TH. 2022