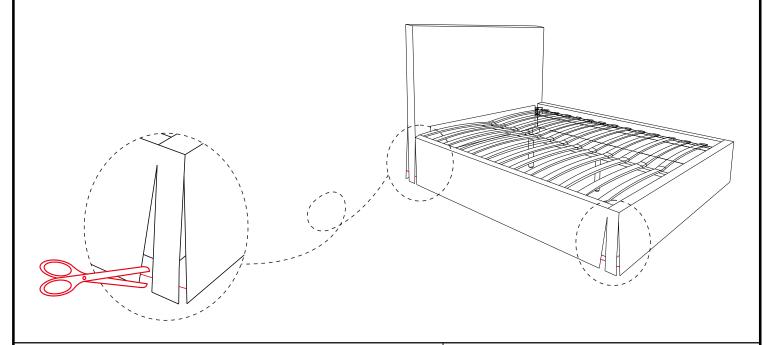

| ALLEN BOLT<br>5/16x3-1/4" | 10 | FLAT WASHER<br>5/16" | 11 | LOCK WASHER<br>5/16"  | 12 | HEX NUT<br>5/16"          |  |
|                           |                           |    |                      |    |                       |    |                           |  |
| 4PCS                      |                           |    | 16PCS                |    | 12PCS                 |    | 4PCS                      |  |









### STEP 6:





### **STOP**

- IF USING BED WITH AN ADJUSTABLE MATTRESS BASE, SKIP STEPS 7,8,9,& 10 AND REFERENCE APPENDIX A: ADJUSTABLE MATTRESS BASE ASSEMBLY SUPPLEMENT.
- IF USING BED FRAME WITH STANDARD BOX SPRING OR FOUNDATION, CONTINUE TO STEP 7.









# STEP 10:

### STEP 11: FOR FABRIC TO LAY CORRECTLY CUT THREADS SECURING PLEATS.



# INSTRUCTIONS FOR ADJUSTING LEVELERS:

POSITION THE BED IN YOUR ROOM. LOCATE LEVELERS UNDER EACH SUPPORT LEG (G).

TURN COUNTER-CLOCKWISE TO EXTEND, CLOCKWISE TO RETRACT.

ADJUST LEVELERS UNTIL EACH LEG SUPPORT IS APPLYING EQUAL UPWARD PRESSURE ON THE CENTER SLAT.



### **MAINTENANCE INSTRUCTIONS:**

- REMOVE BOX SPRING AND MATTRESS BEFORE MOVING YOUR BED.
- LIFT YOUR BED WHEN MOVING IT. DRAGGING CAN DAMAGE CENTER SUPPORT.
- READJUST LEVELERS AFTER MOVING YOUR BED.

UPDATED:JUNE 6TH, 2022

### JULIETTE PLATFORM BED FULL/QUEEN ASSEMBLY INSTRUCTIONS



APPENDIX A:ADJUSTABLE MATTRESS BASE ASSEMBLY SUPPLEMENT

AN ADJUSTABLE MATTRESS BASE IS A FREESTANDING MATTRESS SUPPORT THAT SITS WITHIN THE PERIMETER OF THE BED FRAME.

IF USING THIS BED FRAME WITH A STANDARD BOX SPRING OR FOUNDATION THES