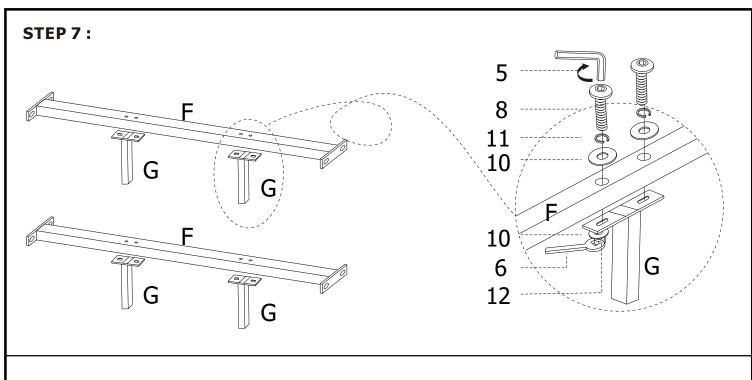

### STEP 6:

### **STOP**

- IF USING BED WITH AN ADJUSTABLE MATTRESS BASE, SKIP STEPS 7,8,9,& 10 AND REFERENCE APPENDIX A: ADJUSTABLE MATTRESS BASE ASSEMBLY SUPPLEMENT.
- IF USING BED FRAME WITH STANDARD BOX SPRING OR FOUNDATION, CONTINUE TO STEP 7.