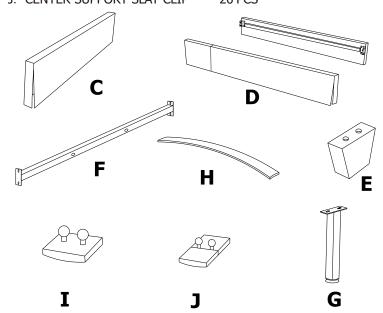

### **BOX #2**

C. FOOTBOARD 1 PC D. SIDE RAIL 2 PCS E. FOOTBOARD LEG 2 PCS F. CENTER SLAT SUPPORT 1 PC G. CENTER SUPPORT LEG 2 PCS H. SLAT 26 PCS I. SIDE RAIL SLAT CLIP 26 PCS J. CENTER SUPPORT SLAT CLIP 13 PCS