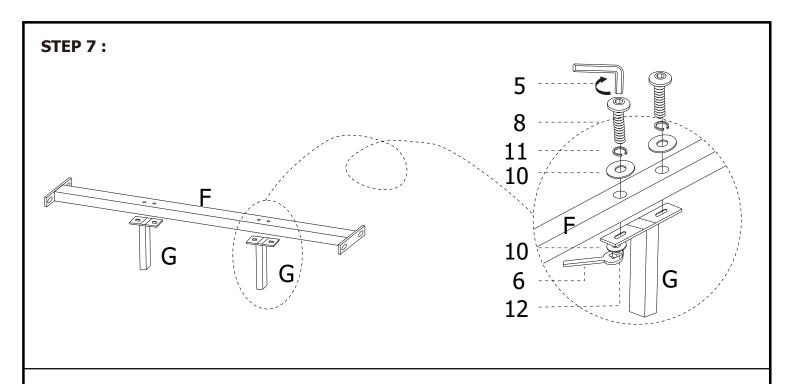

### **STOP**

- IF USING BED WITH AN ADJUSTABLE MATTRESS BASE, SKIP STEPS 7,8,9,& 10 AND REFERENCE APPENDIX A: ADJUSTABLE MATTRESS BASE ASSEMBLY SUPPLEMENT.
- IF USING BED FRAME WITH STANDARD BOX SPRING OR FOUNDATION, CONTINUE TO STEP 7.