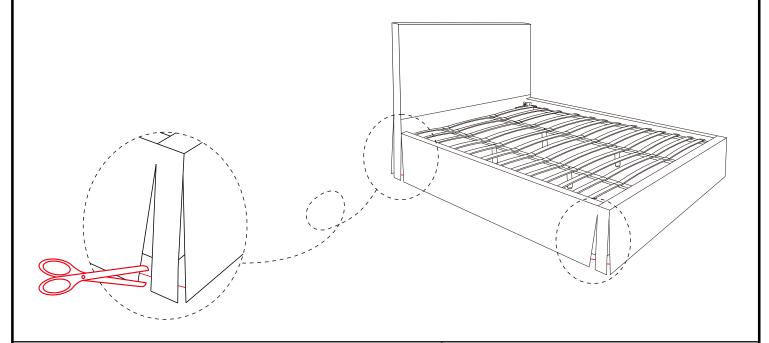

| ALLEN BOLT<br>5/16x3-1/4" | 10    | FLAT WASHER<br>5/16" | 11    | LOCK WASHER<br>5/16"  | 12   | HEX NUT<br>5/16"          |
|                           |                           |       |                      |       |                       |      |                           |
| 4PCS                      |                           | 28PCS |                      | 20PCS |                       | 8PCS |                           |









### STEP 6:





### **STOP**

- IF USING BED WITH AN ADJUSTABLE MATTRESS BASE, SKIP STEPS 7,8,9,& 10 AND REFERENCE APPENDIX A: ADJUSTABLE MATTRESS BASE ASSEMBLY SUPPLEMENT.
- IF USING BED FRAME WITH STANDARD BOX SPRING OR FOUNDATION, CONTINUE TO STEP 7.











### STEP 11: FOR FABRIC TO LAY CORRECTLY CUT THREADS SECURING PLEATS.



# INSTRUCTIONS FOR ADJUSTING LEVELERS:

POSITION THE BED IN YOUR ROOM. LOCATE LEVELERS UNDER EACH SUPPORT LEG ( G ).

TURN COUNTER-CLOCKWISE TO EXTEND, CLOCKWISE TO RETRACT.

ADJUST LEVELERS UNTIL EACH LEG SUPPORT IS APPLYING EQUAL UPWARD PRESSURE ON THE CENTER SLAT.



### **MAINTENANCE INSTRUCTIONS:**

- REMOVE BOX SPRING AND MATTRESS BEFORE MOVING YOUR BED.
- LIFT YOUR BED WHEN MOVING IT. DRAGGING CAN DAMAGE CENTER SUPPORT.
- READJUST LEVELERS AFTER MOVING YOUR BED.

UPDATED:JUNE 6TH, 2022

### JULIETTE PLATFORM BED C.KING/E.KING ASSEMBLY INSTRUCTIONS



### APPENDIX A:ADJUSTABLE MATTRESS BASE ASSEMBLY SUPPLEMENT

AN ADJUSTABLE MATTRESS BASE IS A FREESTANDING MATTRESS SUPPORT THAT SITS WITHIN THE PERIMETER OF THE BED FRAME.

IF USING THIS BED FRAME WITH A STANDARD BOX SPRING OR FOUNDA