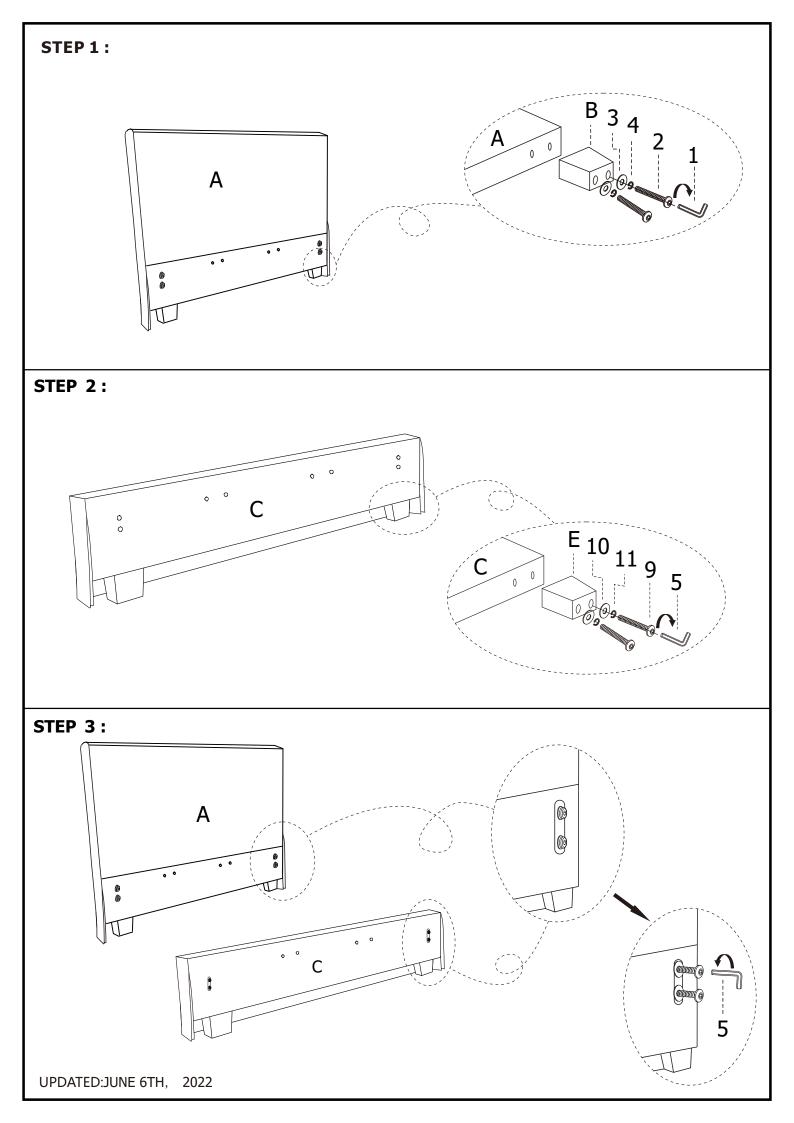

### JULIETTE PLATFORM BED FULL/QUEEN ASSEMBLY INSTRUCTIONS

### **BOX #1**

A. HEADBOARD 1 PC B. HEADBOARD LEG 2 PCS

### **BOX #2**

C. FOOTBOARD 1 PC D. SIDE RAIL 2 PCS E. FOOTBOARD LEG 2 PCS F. CENTER SLAT SUPPORT 1 PC G. CENTER SUPPORT LEG 2 PCS H. SLAT 26 PCS I. SIDE RAIL SLAT CLIP 26 PCS J. CENTER SUPPORT SLAT CLIP 13 PCS

# HARDWARE PACKED IN BOX #1 1 ALLEN KEY 5/16" 2 ALLEN BOLT 5/16x3-1/4" 3 FLAT WASHER 5/16" 4 LOCK WASHER 5/16" 1PC 4PCS 4PCS 4PCS 4PCS

| HARDWARE PACKED IN BOX #2 |                           |    |                      |    |                       |    |                           |  |
|---------------------------|---------------------------|----|----------------------|----|-----------------------|----|---------------------------|--|
| 5                         | ALLEN KEY<br>5/16"        | 6  | SPANNER<br>5/16"     | 7  | ALLEN BOLT<br>5/16x1" | 8  | ALLEN BOLT<br>5/16x2-1/2" |  |
|                           |                           |    |                      |    |                       |    |                           |  |
|                           | 1PC                       |    | 1PC                  |    | 4PCS                  |    | 4PCS                      |  |
| 9                         | ALLEN BOLT<br>5/16x3-1/4" | 10 | FLAT WASHER<br>5/16" | 11 | LOCK WASHER<br>5/16"  | 12 | HEX NUT<br>5/16"          |  |
|                           |                           |    |                      |    |                       |    |                           |  |
| 4PCS                      |                           |    | 16PCS                |    | 12PCS                 |    | 4PCS                      |  |