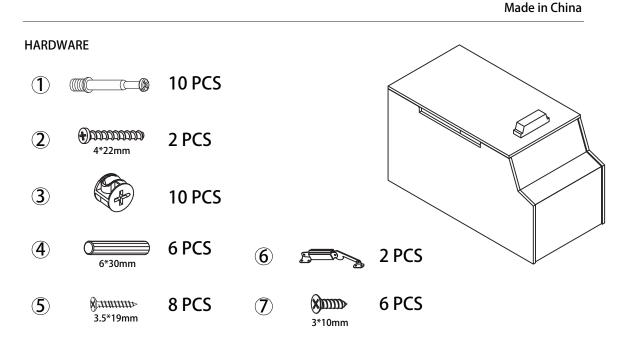

Item No: TD-12507A Fantasy Fields - Lil Fire Fighters Toy Chest

## WARNING

Small parts and sharp points may be present prior to assembly.

## **CARE INSTRUCTIONS**

To clean your product, use mild soap and water on adamp cloth. Do not use window cleaners or cleaning abrasives as they will scratch the surface and could damage the protective coating.

## CUSTOMER SERVICE

For questions regarding this p roduct, or to receive replacement or missing parts, please contact customer service based on your location. Please have ready the model number and part number(s) located in this assembly instruction sheet when you contact us.