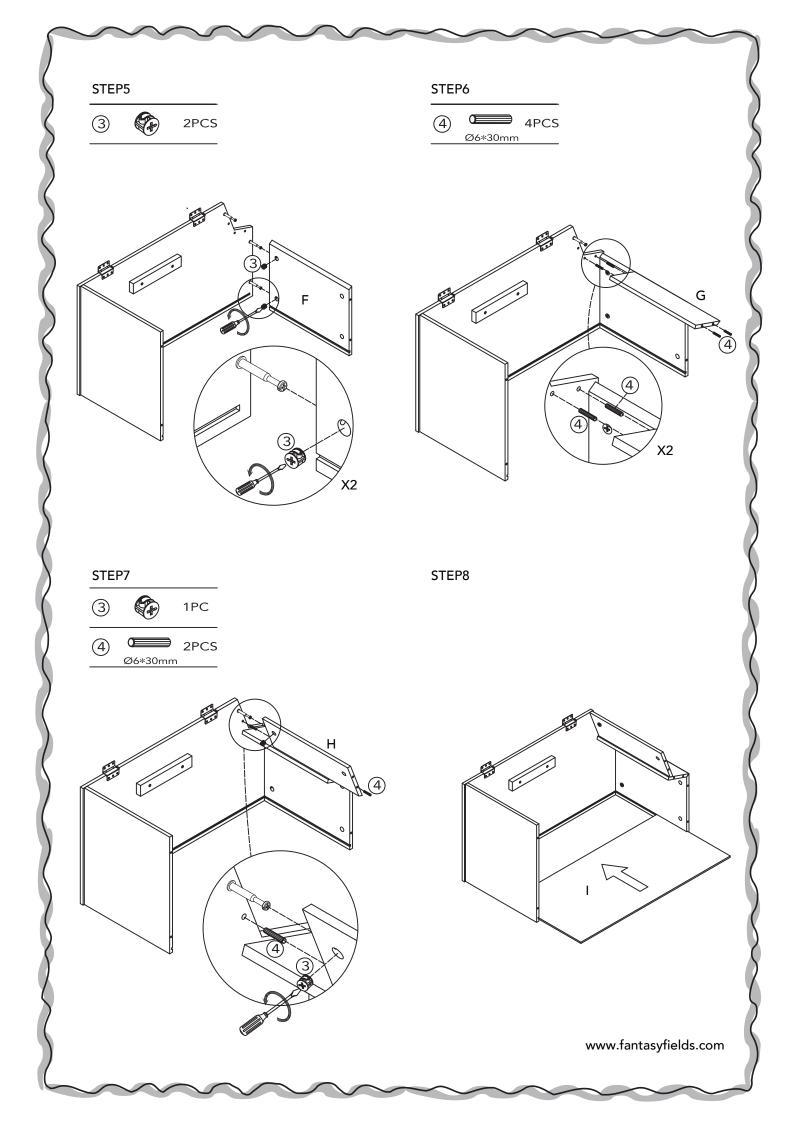

Item No: TD-12507A Fantasy Fields - Lil Fire Fighters Toy Chest

## WARNING

Small parts and sharp points may be present prior to assembly.

## **CARE INSTRUCTIONS**

To clean your product, use mild soap and water on adamp cloth. Do not use window cleaners or cleaning abrasives as they will scratch the surface and could damage the protective coating.

## CUSTOMER SERVICE

For questions regarding this p roduct, or to receive replacement or missing parts, please contact customer service based on your location. Please have ready the model number and part number(s) located in this assembly instruction sheet when you contact us.