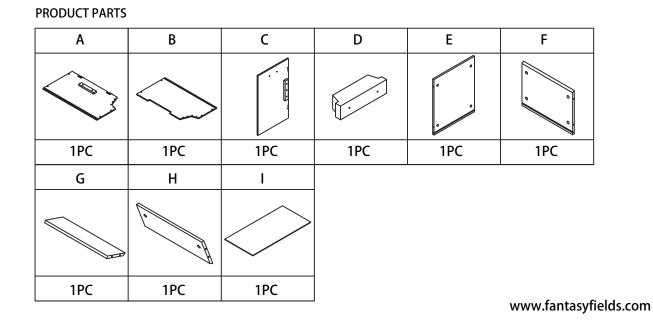

Item No: TD-12507A Fantasy Fields - Lil Fire Fighters Toy Chest

## WARNING

Small parts and sharp points may be present prior to assembly.

## **CARE INSTRUCTIONS**

To clean your product, use mild soap and water on adamp cloth. Do not use window cleaners or cleaning abrasives as they will scratch the surface and could damage the protective coating.

## CUSTOMER SERVICE

For questions regarding this p roduct, or to receive replacement or missing parts, please contact customer service based on your location. Please have ready the model number and part number(s) located in this assembly instruction sheet when you contact us.