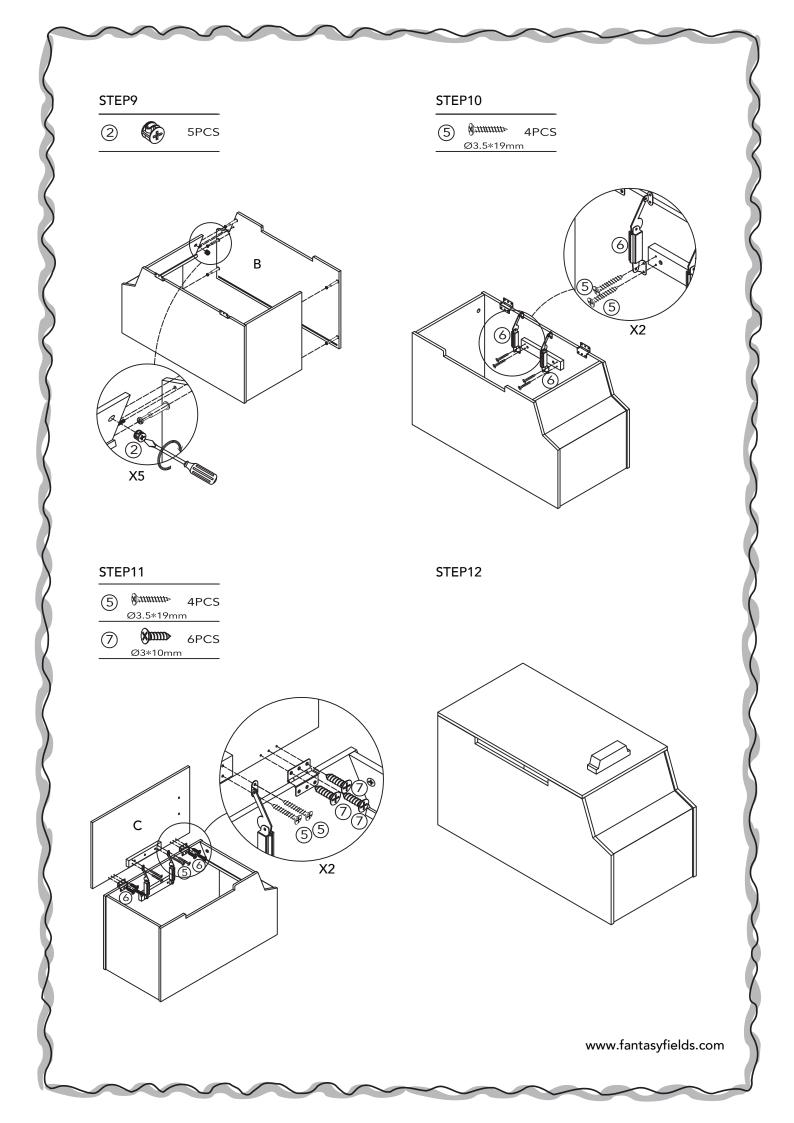

Item No: TD-12507A Fantasy Fields - Lil Fire Fighters Toy Chest

## WARNING

Small parts and sharp points may be present prior to assembly.

## **CARE INSTRUCTIONS**

To clean your product, use mild soap and water on adamp cloth. Do not use window cleaners or cleaning abrasives as they will scratch the surface and could damage the protective coating.

## CUSTOMER SERVICE

For questions regarding this p roduct, or to receive replacement or missing parts, please contact customer service based on your location. Please have ready the model number and part number(s) located in this assembly instruction sheet when you contact us.