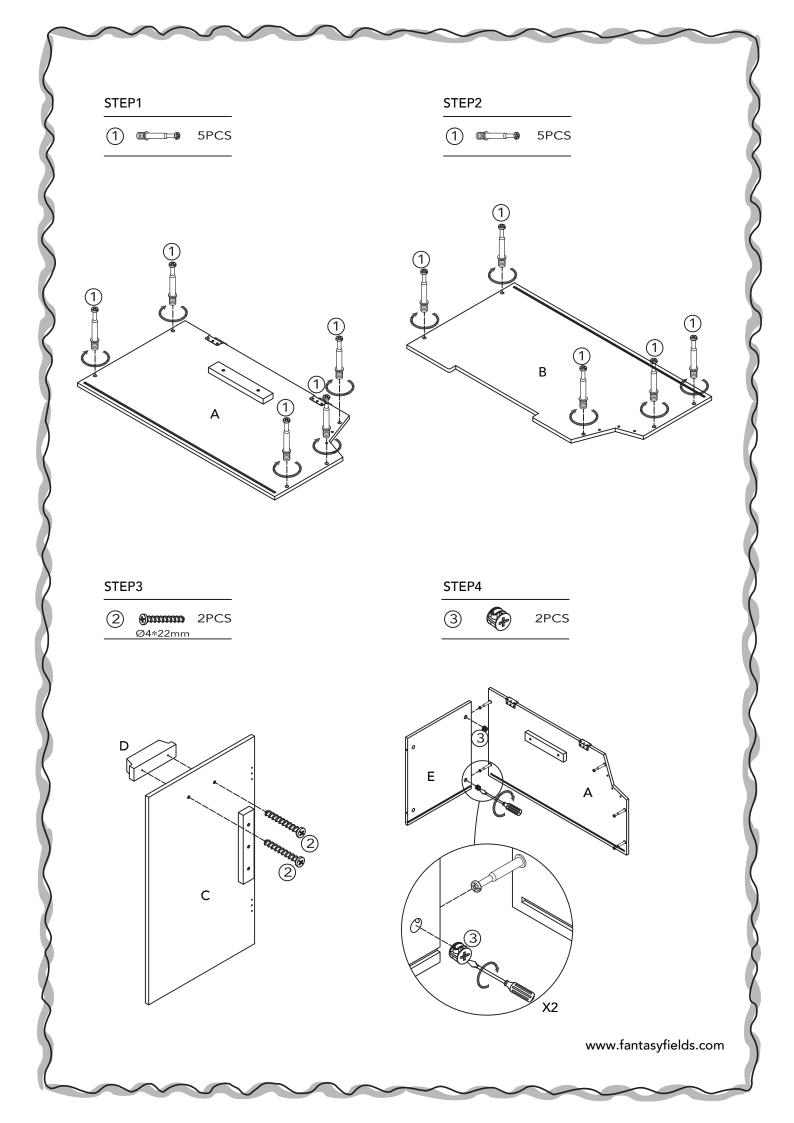

Item No: TD-12507A Fantasy Fields - Lil Fire Fighters Toy Chest

## WARNING

Small parts and sharp points may be present prior to assembly.

## **CARE INSTRUCTIONS**

To clean your product, use mild soap and water on adamp cloth. Do not use window cleaners or cleaning abrasives as they will scratch the surface and could damage the protective coating.

## CUSTOMER SERVICE

For questions regarding this p roduct, or to receive replacement or missing parts, please contact customer service based on your location. Please have ready the model number and part number(s) located in this assembly instruction sheet when you contact us.