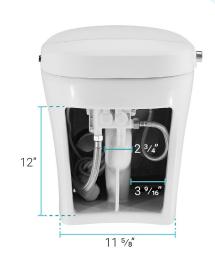

# Viro

## Smart Tankless Toilet SM-ST060



### **Included Parts:**

Sealing Flange: SM-TPT141Power Supply Line: SM-TPT137

- Inlet Hose: SM-TPT140

- Floor Anchor Kit: SM-TPT142- Angle Valve: SM-TPT143

- Remote Control: SM-TPT136



#### Features:

- One-piece, seamless, easy-to-clean design
- Glazed ceramic, skirted trapway
- Elongated bowl
- 16.4" bowl height with seat
- Dual, touchless Vortex™ flush 1.1/1.6 GPF
- Automatic flush
- Side, manual flush button
- Foot activated flush sensor
- Soft-close seat

#### Installation:

- Floor mount
- Standard 12" rough-in

## Colors & Finishes:

☐ White: SM-ST060

## Specifications:

- N.W: 97.0 lb.

- L: 27 3/16" x W: 16 3/4" x H: 18 3/4"