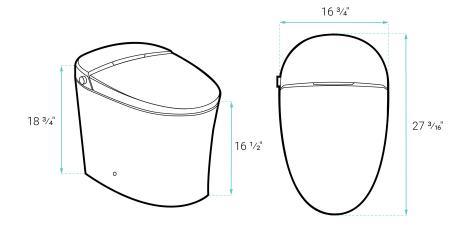

# Viro

## Smart Tankless Toilet SM-ST060



### **Included Parts:**

Sealing Flange: SM-TPT141Power Supply Line: SM-TPT137

- Inlet Hose: SM-TPT140

- Floor Anchor Kit: SM-TPT142- Angle Valve: SM-TPT143

- Remote Control: SM-TPT136



#### Features:

- One-piece, seamless, easy-to-clean design
- Glazed ceramic, skirted trapway
- Elongated bowl
- 16.4" bowl height with seat
- Dual, touchless Vortex™ flush 1.1/1.6 GPF
- Automatic flush
- Side, manual flush button
- Foot activated flush sensor
- Soft-close seat

#### Installation:

- Floor mount
- Standard 12" rough-in

## Colors & Finishes:

☐ White: SM-ST060

## Specifications:

- N.W: 97.0 lb.

- L: 27 3/16" x W: 16 3/4" x H: 18 3/4"