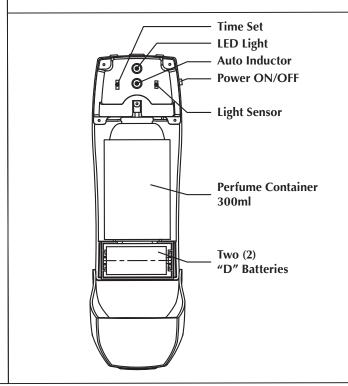

## **FEATURES:**

- 1. LED light display
- 2. Programmable automatic dispensing intervals of 5, 10, 15 or 30 minutes
- 3. 3 operation settings of day, night or 24 hours

## **INSTRUCTIONS:**

- 1. Make sure the unit switch is "OFF" before opening cover
- 2. To open cover, push button down and slightly lift cover and pull
- 3. Insert 2 "D" batteries into unit
- 4. Set spraying time interval to 5, 10, 15 or 30 minutes
- 5. Set operation mode to DAY, NIGHT or 24HR
- 6. Put in fragrance container and close cover
- 7. Set unit away from body and face before switching it "ON"