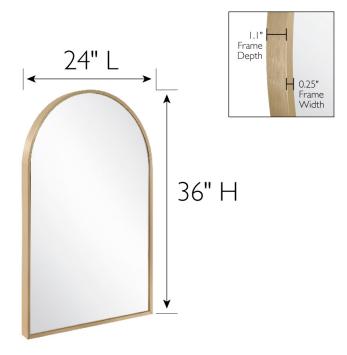

## **SPECIFICATIONS**

MATERIAL CONSTRUCTION: Glass

ASSEMBLY REQUIRED:

TOOLS NEEDED FOR INSTALLATION: Screws, Screwdriver

ASSEMBLED DIMENSIONS: 36" H × 24" L × 1.1" D

**WEIGHT:** 14.87 lbs.

NUMBER OF DOORS: 0