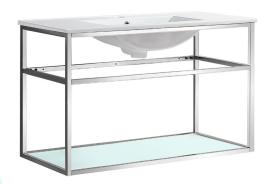

## Wall-Mounted Vanity SM-BV553C

#### Features:

- Sleek, wall-mounted design
- Glazed ceramic, single sink
- Stainless steel metal legs
- Chrome-finish overflow
- Standard 1 3/8" faucet hole
- Standard 1 3/4" drain hole

#### Colors & Finishes:

White/Chrome: SM-BV553CWhite/Gold: SM-BV553GWhite/Black: SM-BV553

#### **Included Parts:**

- Sink: SM-BV553C-S

Metal Bars (6): SM-BV553C-BSide Frame: SM-BV553C-F

- Tempered Glass Shelf: SM-BV553C-G