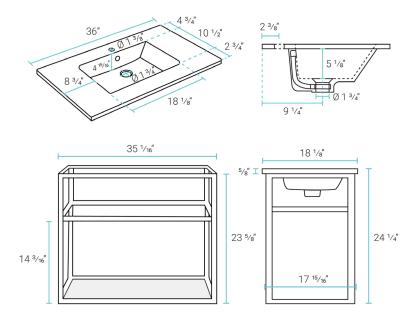

# **Pierre**

## Wall-Mounted Vanity SM-BV553C





#### Features:

- Sleek, wall-mounted design
- Glazed ceramic, single sink
- Stainless steel metal legs
- Chrome-finish overflow
- Standard 1 3/8" faucet hole
- Standard 1 3/4" drain hole

#### Installation:

- Wall mounted

#### Colors & Finishes:

White/Chrome: SM-BV553CWhite/Gold: SM-BV553GWhite/Black: SM-BV553

### Specifications:

- N.W: 67 lb.

- D: 18 1/8" x W: 36" x H: 24 1/4"

#### **Included Parts:**

- Sink: SM-BV553C-S

Metal Bars (6): SM-BV553C-BSide Frame: SM-BV553C-F

- Tempered Glass Shelf: SM-BV553C-G

### Compatible Parts (sold separately):

- Pop-Up Drain w/Overflow: SM-PD23 \*

- Swiss Madison Bathroom Faucet \*

\* Color options available