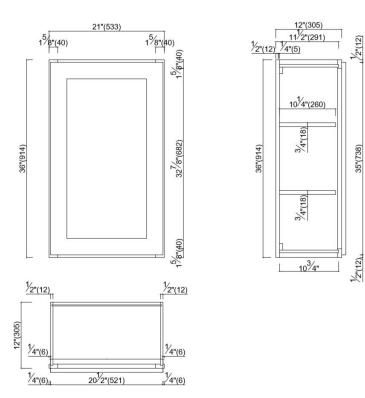

## **SPECIFICATIONS**

| SPECIFICATIONS                               |                                 |                                 |                      |
|----------------------------------------------|---------------------------------|---------------------------------|----------------------|
| MATERIAL CONSTRUCTION:                       | Wood                            | NUMBER OF SHELVES:              | 2                    |
| WOOD SPECIES:                                | Maple                           | SHELF STYLE:                    | Wood                 |
| ASSEMBLED DIMENSIONS:                        | 36" H × 21" L × 12" D           | ADJUSTIBLE SHELVES:             | Yes                  |
| ASSEMBLED WEIGHT:                            | 40.37 lbs.                      | SHELF ADJUSTIBILITY INCREMENTS: | 2.5"                 |
| KITCHEN CABINET TYPE:                        | Wall                            | SHELF DIMENSIONS:               | 19.75" W x 10.25" D  |
| MOUNTING TYPE:                               | Wall Mount                      | SHELF THICKNESS:                | 0.75"                |
| CONSTRUCTION TYPE:                           | Face Frame                      | SHELF MATERIAL:                 | Plywood; Wood        |
| HINGE STYLE:                                 | Soft Close                      | FACE FRAME MATERIAL:            | Maple                |
| DOOR STYLE:                                  | I Solid wood frame shaker door, | SIDES MATERIAL:                 | Plywood              |
| DRAWER DIMENSIONS I:                         | reversible<br>N/A               | BOTTOM MATERIAL:                | Plywood              |
| DRAWER DIMENSIONS 1:<br>DRAWER DIMENSIONS 2: | N/A                             | BACK PANEL MATERIAL:            | Plywood              |
| DRAWER DIMENSIONS 2:                         | N/A<br>N/A                      | BACK BRACE MATERIAL:            | Wood                 |
| DWR BOX MATERIAL:                            | N/A                             | TOE KICK INSET WIDTH:           | N/A                  |
| DWR CONSTRUCTION:                            | N/A                             | TOOLS NEEDED FOR INSTALLATION:  | Phillips Screwdriver |
| DWR GLIDE:                                   | N/A                             |                                 | Mallet Wood Glue     |
| FAKE DWR QTY:                                | 0                               | FASTENER TYPE:                  | Wood screws, various |
| FAKE DWR LOCATION:                           | N/A                             | د <sup>98</sup> 4ن              |                      |
| FARE DVVR LOCATION.                          | ***                             | TYPE:                           |                      |
| WARRANTY:                                    | I-Year limited warranty         | JOB:                            |                      |
| LEGAL FOR SALE IN CALIFORNIA:                | Yes                             | ORDER CODE:                     |                      |
| CARB COMPLIANT:                              | CARB Phase 2                    | APPROVALS:                      |                      |
| TSCA TITLE IV COMPLIANT:                     | Yes тоисн-ир кit                | COMPLIANT                       |                      |