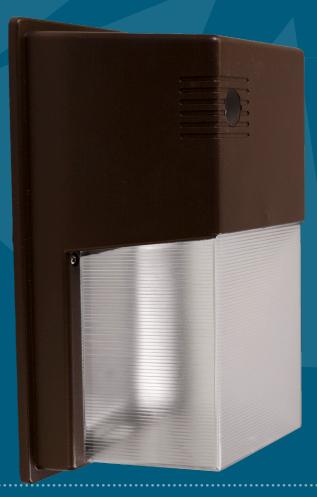

## LED WALLPACK OBELUS - OWR3

The Obelus LED Wallpack combines a simple rectangular style with top performance, efficiency, and even light distribution. The Obelus is recommended for perimeter lighting as well as building entrances, garages, and tunnels.