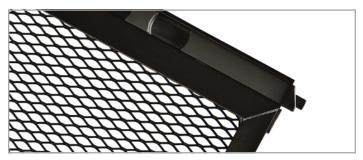

Available in four sizes, the Screen Defender is designed to be compatible exclusively with our full line of entry doors made for travel trailers and fifth wheel campers, as well as for motorized doors on motorhomes. And installation couldn't be easier. The Screen Defender fits and locks into existing channels on your Lippert screen door. Get peace of mind and get back to camping.

#### **Durable construction**

The solid aluminum screen is constructed with the same materials as the Lippert entry door frame