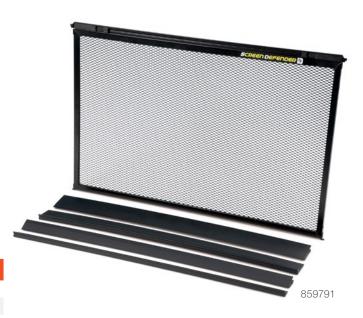

## **SCREEN DEFENDER** ENTRY DOOR SCREEN PROTECTOR

### PROTECT YOUR PET AND YOUR RV

Bring your pet with you on your next adventure. Inspired by RV owners with pets, the Screen Defender Entry Door Screen Protector by Lippert is a black powder-coated aluminum screen that helps ensure your pet can't damage or break through your existing Lippert entry screen door.

Available in four sizes, the Screen Defender is designed to be compatible exclusively with our full line of entry doors made for travel trailers and fifth wheel campers, as well as for motorized doors on motorhomes. And installation couldn't be easier. The Screen Defender fits and locks into existing channels on your Lippert screen door. Get peace of mind and get back to camping.

#### **Durable construction**

The solid aluminum screen is constructed with the same materials as the Lippert entry door frame

| Part # | Description               | Screen Size  | Fits Door Width |
|--------|---------------------------|--------------|-----------------|
| 859791 | Screen Defender - 24" kit | 20-1/2" wide | 24" doors       |
| 859792 | Screen Defender - 26" kit | 22-1/2" wide | 26" doors       |
| 859793 | Screen Defender - 28" kit | 24-1/2" wide | 28" doors       |
| 859794 | Screen Defender - 30" kit | 26-1/2" wide | 30" doors       |