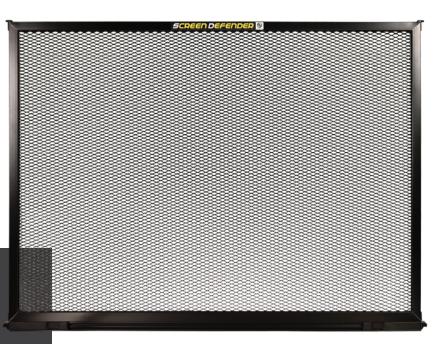

### PROTECT YOUR PET AND YOUR RV

Bring your pet with you on your next adventure. Inspired by RV owners with pets, the Screen Defender Entry Door Screen Protector by Lippert is a black powder-coated aluminum screen that helps ensure your pet can't damage or break through your existing Lippert entry screen door.

Available in four sizes, the Screen Defender is designed to be compatible exclusively with our full line of entry doors made for travel trailers and fifth wheel campers, as well as for motorized doors on motorhomes. And installation couldn't be easier. The Screen Defender fits and locks into existing channels on your Lippert screen door. Get peace of mind and get back to camping.