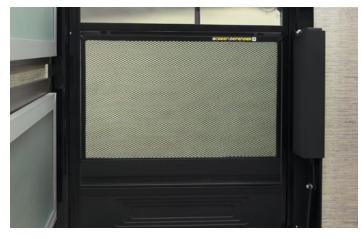

### PROTECT YOUR PET AND YOUR RV

Bring your pet with you on your next adventure. Inspired by RV owners with pets, the Screen Defender Entry Door Screen Protector by Lippert is a black powder-coated aluminum screen that helps ensure your pet can't damage or break through your existing Lippert entry screen door.

#### **Added protection**

This is an easy solution to keeping your pets safely inside your RV and it helps protect your Lippert entry door from damage caused by your furry camping companion