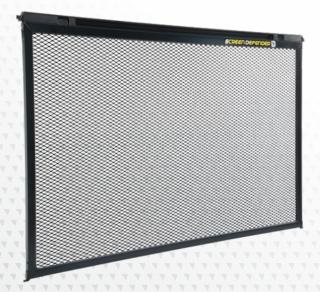

### PROTECT YOUR PET AND YOUR RV

Bring your pet with you on your next adventure. Inspired by RV owners with pets, the Screen Defender Entry Door Screen Protector by Lippert is a black powder-coated aluminum screen that helps ensure your pet can't damage or break through your existing Lippert entry screen door.

Available in four sizes, the Screen Defender is designed to be compatible exclusively with our full line of entry doors made for travel trailers and fifth wheel campers, as well as for motorized doors on motorhomes. And installation couldn't be easier. The Screen Defender fits and locks into existing channels on your Lippert screen door. Get peace of mind and get back to camping.