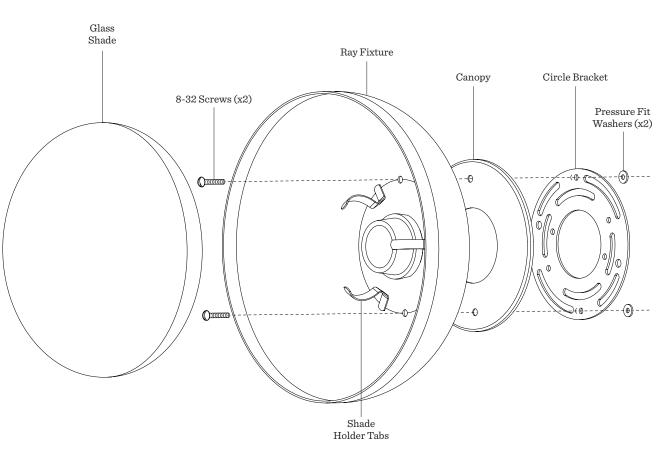

### NOTES:

- A minimum 2" Depth junction box is required to account for socket and wire clearance. Consult electrician if necessary.
- Install with or without Canopy and Circle Bracket based on your preference and installation needs. Installation without Circle Bracket requires a junction box with 3 9/16" center to center mounting hole placement.

## INSTALLATION INSTRUCTIONS

- 1. If choosing to install without the Canopy and Circle Bracket, disassemble by pulling Screws out, releasing the Pressure Fit Washers, Canopy and Circle Bracket.
- 2. Wire fixture to junction box using provided Wiring Kit. Consult electrician if necessary.
- 3. Mount fixture to junction box.
- 4. Install included bulb before fixing the Glass Shade over the Shade Holder Tabs.