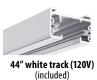

### CONSTRUCTION

Lamp holder: Clear cylinder glass with brushed nickel fittings sheds light in desired areas. Kit includes (1) 44" white track (120V), (1) floating feed, and (3) LTHCYLD adjustable track heads.

All dimensions are inches (centimeters) unless otherwise indicated.

7W LED

LTNFC - floating feed (included)

LTHNCYLD (qty 3) adjustable track heads (included)

| DRDERING INFORMATION All configurations of this product are considered "standard" and have short lead times. Ex |                                           | kample: LTKNCYLD MR16GU10 BN |  |
|-----------------------------------------------------------------------------------------------------------------|-------------------------------------------|------------------------------|--|
| LTKNCYLD                                                                                                        | MR16GU10                                  |                              |  |
| Series Lamp/Max Wattage                                                                                         |                                           | Finish                       |  |
| LTKNCYLD Clear cylinder glass track kit                                                                         | MR16GU10 MR16, GU10 lamp base/50W Halogen | BN Brushed nickel            |  |