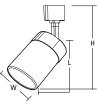

#### Catalog Number

Туре

Notes

Decorative Track Lighting

Line Voltage Track Kit MR16 GU10 Lamp

| Specifications      |       |        |                   |  |
|---------------------|-------|--------|-------------------|--|
| Lamp<br>designation | Width | Length | Maximum<br>height |  |
| MR16                | 3-1/4 | 4-3/4  | 7                 |  |

All dimensions are inches (centimeters) unless otherwise indicated.

7W LED

LTNFC - floating feed (included)

LTHNCYLD (qty 3) adjustable track heads (included)

| DRDERING INFORMATION All configurations of this product are considered "standard" and have short lead times. Ex |                                           | kample: LTKNCYLD MR16GU10 BN |  |
|-----------------------------------------------------------------------------------------------------------------|-------------------------------------------|------------------------------|--|
| LTKNCYLD                                                                                                        | MR16GU10                                  |                              |  |
| Series Lamp/Max Wattage                                                                                         |                                           | Finish                       |  |
| LTKNCYLD Clear cylinder glass track kit                                                                         | MR16GU10 MR16, GU10 lamp base/50W Halogen | BN Brushed nickel            |  |