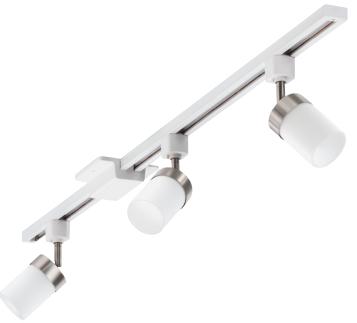

### CONSTRUCTION

Lamp holder: Clear cylinder glass with brushed nickel fittings sheds light in desired areas. Kit includes (1) 44" white track (120V), (1) floating feed, and (3) LTHCYLD adjustable track heads.

Available in brushed nickel finish.

#### Catalog Number

Туре

Notes

Decorative Track Lighting

Line Voltage Track Kit MR16 GU10 Lamp

| Specifications      |       |        |                   |  |
|---------------------|-------|--------|-------------------|--|
| Lamp<br>designation | Width | Length | Maximum<br>height |  |
| MR16                | 3-1/4 | 4-3/4  | 7                 |  |