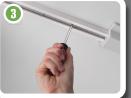

# **INSTALLATION INSTRUCTIONS**

Easy to Install in 4 Steps

Install mounting plate to ceiling.

Connect track to mounting plate and wire.

Attach track to ceiling,

🜔 LITHONIA LIGHTING<sup>®</sup>