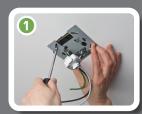

# **INSTALLATION INSTRUCTIONS**

Easy to Install in 4 Steps

Install mounting plate to ceiling.

Connect track to mounting plate and wire.

Attach track to ceiling,

🜔 LITHONIA LIGHTING<sup>®</sup>