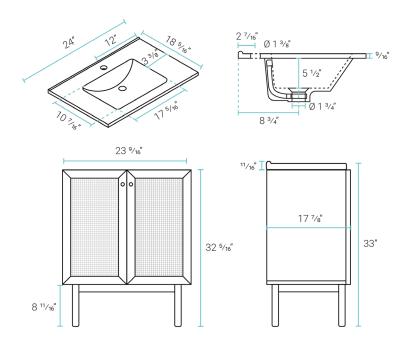

### Specifications:

- N.W: 36.38 lb.

- D: 18 1/8" x W: 24" x H: 33"

- Inner Sink: D: 10 7/16" x W: 17 5/16" x H: 5 1/2"

- Basin Depth: 5 1/2"

#### **Included Parts:**

- Freestanding Vanity: SM-BV662B-C

- Vanity Top Sink: SM-VT324

- Leg: SM-BVP07B

- Cabinet Hardware: SM-BVP09