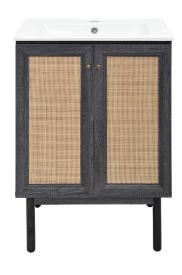

# Freestanding Vanity

SM-BV662B

#### Features:

- Sleek, freestanding design
- Glazed ceramic, single sink
- Wooden legs
- Chrome-finish overflow
- Standard 1 3/8" faucet hole
- Standard 1 3/4" drain hole

#### Colors & Finishes:

Oak: SM-BV662

Black: SM-BV662B

Dark Walnut: SM-BV662WN