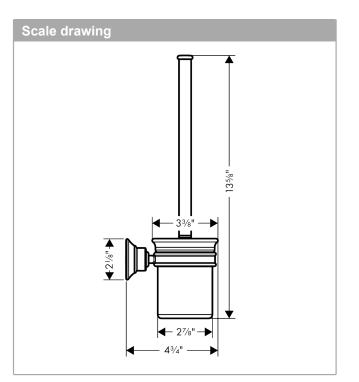

### AXOR Montreux Toilet Brush with Holder, Wall-Mounted Finishes : polished nickel Part no. : 42035830