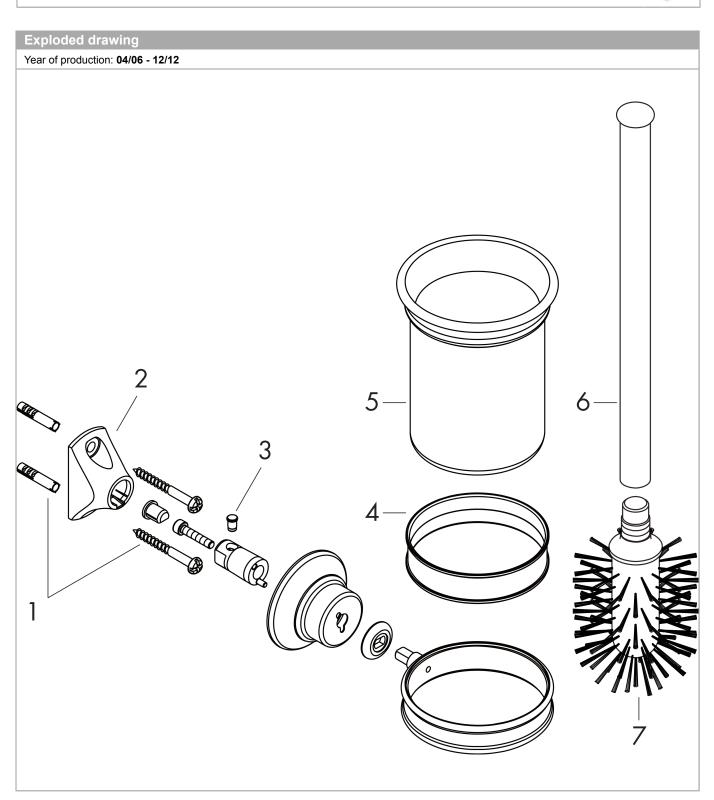

#### AXOR Montreux Toilet Brush with Holder, Wall-Mounted Finishes : polished nickel Part no. : 42035830

**6** 

| Spare parts list<br>Year of production: 04/06 - 12/12 |                  |          |   |   |
|-------------------------------------------------------|------------------|----------|---|---|
|                                                       |                  |          |   |   |
| 1                                                     | mounting set     | 40915000 | 0 | 1 |
| 2                                                     | support element  | 96341000 | 0 | 1 |
| 3                                                     | pin              | 97546000 | 0 | 1 |
| 4                                                     | plastic ring     | 98726000 | 0 | 1 |
| 5                                                     | cup              | 42094000 | 0 | 1 |
| 6                                                     | stick with brush | 40089830 | 0 | 1 |
| 7                                                     | WC-brush white   | 40088000 | 0 | 1 |