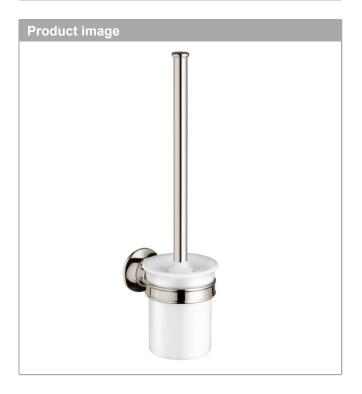

#### AXOR Montreux Toilet Brush with Holder, Wall-Mounted Finishes : polished nickel Part no. : 42035830

### Description

- Features
- · Metal, Porcelain
- · Wall-mounted