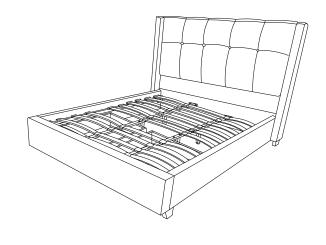

### **GENEVA STORAGE BED**

#### GENEVA STORAGE BED ASSEMBLED

UPDATED: APRIL 17TH, 2018

| HARDWARE* PACKED IN BOX #1 |                              |                         |                         |  |  |  |  |  |  |  |
|----------------------------|------------------------------|-------------------------|-------------------------|--|--|--|--|--|--|--|
| A1 ALLEN KEY 1<br>5/16" PC | A2 BOLT 4<br>5/16"*3.25" PCS | A3 FLAT 4<br>WASHER PCS | A4 LOCK 4<br>WASHER PCS |  |  |  |  |  |  |  |
|                            |                              | 0                       |                         |  |  |  |  |  |  |  |
| A5 ALLEN KEY 1<br>1/4" PC  | A6 BOLT 8 PCS                | A7 FLAT 8<br>WASHER PCS | A8 LOCK 8 PCS           |  |  |  |  |  |  |  |
|                            |                              | 0                       |                         |  |  |  |  |  |  |  |
| HADDWADE* DACKED IN BOY #2 |                              |                         |                         |  |  |  |  |  |  |  |

### GENEVA STORAGE BED ASSEMBLED

UPDATED : APRIL 17TH, 2018