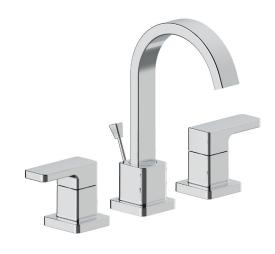

## Karsen II Widespread Bathroom Faucet Polished Chrome

## **SPECIFICATIONS**

MATERIAL: Zinc/Brass/Plastic

HANDLE MATERIAL: Zinc

**SPOUT MATERIAL:** Brass

CARTRIDGE MATERIAL: Ceramic WATERWAY MATERIAL: Hybrid

**DRAIN MATERIAL:** Brass

**FAUCET TYPE:** Lav Widespread