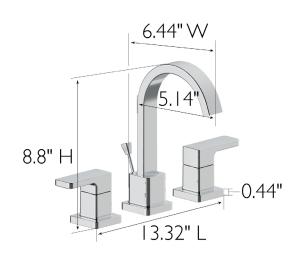

MOUNTING TYPE: Top Mount

MOUNTING HOLES:

SPOUT HEIGHT:

WARRANTY:

MAX DECK THICKNESS: 1.62"

DECK PLATE - INCLUDED: No

SPOUT REACH: 5.14"

ount PVD FINISH:

ORDER CODE: APPROVALS:

I.2 GPM

Double Handle

13.32" L × 6.44" W × 8.8" H

Yes

N/A

No

No