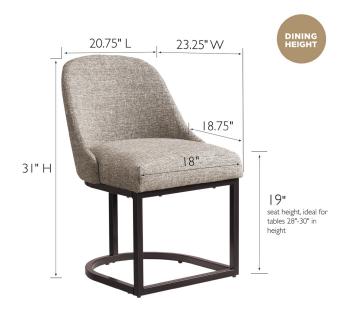

## **SPECIFICATIONS**

MATERIAL CONSTRUCTION: Metal ASSEMBLY REQUIRED: Yes

TOOLS NEEDED FOR ASSEMBLY: Allen Wrench

ASSEMBLED DIMENSIONS:  $31" H \times 20.75" L \times 23.25" W$ 

ASSEMBLED WEIGHT: 21.2 lbs.
WEIGHT CAPACITY: 250 lbs.
CONCEALED SCREWS: Yes

FRAME STYLE: Dining Chair

BACK REST DIMENSIONS: 11.7" H x 19.5" L

**SEAT DIMENSIONS:**  $19" \text{ H} \times 18" \text{ L} \times 18.75" \text{ D}$ 

SEAT MATERIAL: Upholstered UPHOLSTERY MATERIAL: Linen Blend