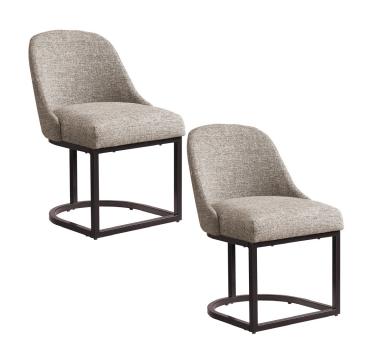

## Barrelback Dining Chairs with Espresso Metal Base, Set of 2 Gray Linen

FRAME STYLE: Dining Chair

BACK REST DIMENSIONS: 11.7" H x 19.5" L

**SEAT DIMENSIONS:**  $19" \text{ H} \times 18" \text{ L} \times 18.75" \text{ D}$ 

SEAT MATERIAL: Upholstered UPHOLSTERY MATERIAL: Linen Blend