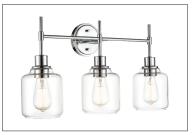

### **6943** - THREE LIGHT VANITY

Uniquely designed glass globes and refined American lines, reminiscent of Victorian era gas lamps, bring the Asheville Collection to life. Available in both satin nickel and rubbed bronze finishes, it's a perfectly modern take on vintage lighting, that reimagines modern design with an heirloom quality.







6943 CH 6943 MB

## **FAMILY - ASHEVILLE**

# **Dimensions**

Width 25″ Height 12½″ Extension 6″ Weight 6.4 lbs

## Finish & Material

Finishes CH - Chrome

MB - Matte Black SN - Satin Nickel

Material Metal

# Glass/Shade

Glass Clear

## Wattage

# Bulbs 3-Medium Bulbs Base Medium (E26)

Watts per Bulb 60W Voltage 120V Bulbs Included No

### Certification

UL Listed Damp Location

#### **Item Number**

SKU's 6943 CH

6943 MB 6943 SN