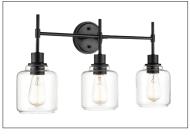

### **6943** - THREE LIGHT VANITY

Uniquely designed glass globes and refined American lines, reminiscent of Victorian era gas lamps, bring the Asheville Collection to life. Available in both satin nickel and rubbed bronze finishes, it's a perfectly modern take on vintage lighting, that reimagines modern design with an heirloom quality.







6943 CH 6943 MB

## **FAMILY - ASHEVILLE**

# **Dimensions**

Width 25″ Height 12½″ Extension 6″ Weight 6.4 lbs

## Finish & Material

Finishes CH - Chrome

MB - Matte Black SN - Satin Nickel

Material Metal

# Glass/Shade

Glass Clear

## Wattage

# Bulbs 3-Medium Bulbs Base Medium (E26)

Watts per Bulb 60W Voltage 120V Bulbs Included No

### Certification

UL Listed Damp Location

#### **Item Number**

SKU's 6943 CH

6943 MB 6943 SN