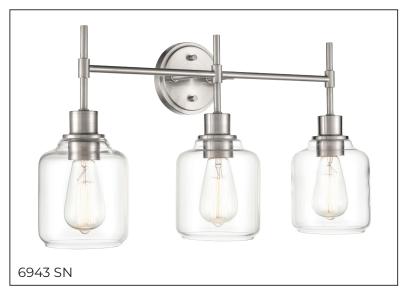

### **6943** - THREE LIGHT VANITY

Uniquely designed glass globes and refined American lines, reminiscent of Victorian era gas lamps, bring the Asheville Collection to life. Available in both satin nickel and rubbed bronze finishes, it's a perfectly modern take on vintage lighting, that reimagines modern design with an heirloom quality.

#### **Item Number**

SKU's 6943 CH

6943 MB 6943 SN