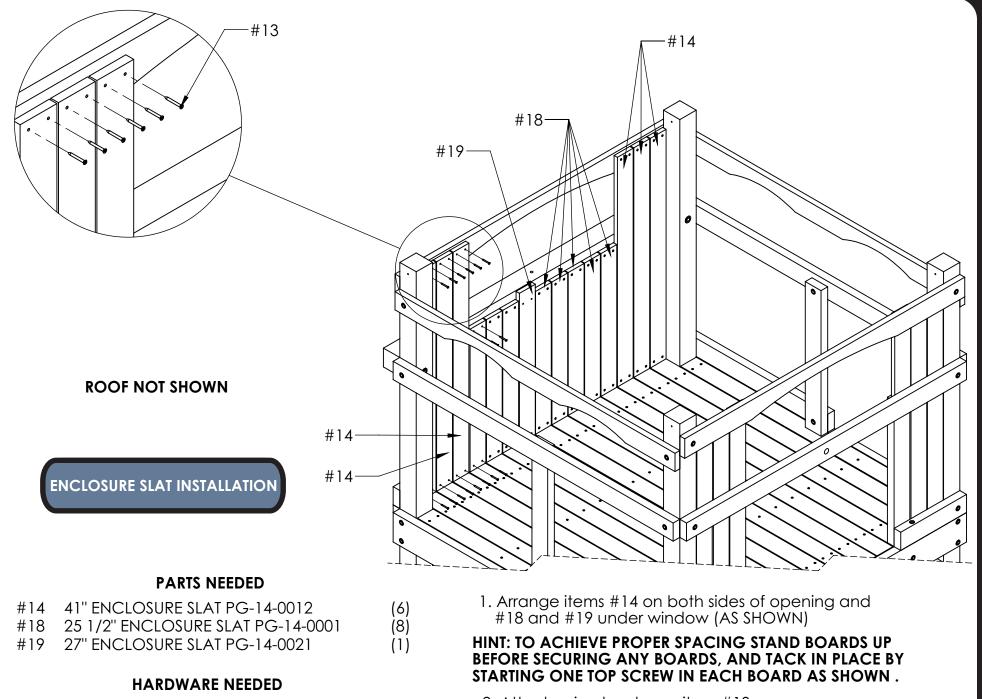

## PARTS USED INCLUDED WITH BASE SET

FOR EASE OF IDENTIFYING PARTS RE-LABEL PARTS FROM THE BASE SET AS SHOWN BELOW. IN THE FOLLOWING INSTRUCTIONS PARTS WILL BE REFERRED TO AS THE NEW "NEW #".

| OLD# | NEW# | PART#      | DESCRIPTION            | QTY. |
|------|------|------------|------------------------|------|
| 54   | 13   | PG-HW-S003 | #8 X 1.5" SCREW        | 76   |
| 09   | 18   | PG-14-0001 | 25 1/2" ENCLOSURE SLAT | 18   |
| 64   | 19   | PG-14-0021 | 27" ENCLOSURE SLAT     | 1    |

HINT: TO ACHIEVE PROPER SPACING STAND BOARDS UP BEFORE SECURING ANY BOARDS, AND TACK IN PLACE BY STARTING ONE TOP SCREW IN EACH BOARD AS SHOWN.

2. Attach using hardware item #13.

Subject to proper installation and normal residential use, Escalade Sports warrants, subject to the limitations stated below, to the original retail purchaser, all chain, seats, swing hangers, hardware, metal braces, ropes and accessories to be free from defects in material and workmanship for a period of two years from date of purchase. Cracks in non -functional plastic components are not considered defects in materials and workmanship if they do not affect the functionality of the playset. Merchandise covered under this limited two-year warranty will, at our option, be repaired or replaced, excluding **any freight or labor fees that may be required.** 