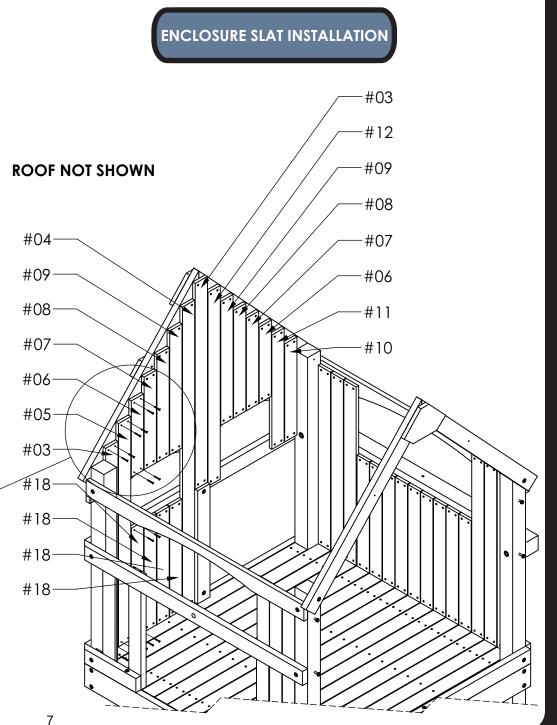

| #03 | 47 1/4" ENCLOSURE SLAT PG-14-0015 |
|-----|-----------------------------------|
| #04 | 69 1/2" ENCLOSURE SLAT PG-14-0017 |
| #05 | 51 1/4" ENCLOSURE SLAT PG-14-0016 |
| #06 | 17 1/2" ENCLOSURE SLAT PG-14-0005 |
| #07 | 21 1/4" ENCLOSURE SLAT PG-14-0006 |
| #08 | 24 3/4" ENCLOSURE SLAT PG-14-0008 |
| #09 | 28 1/2" ENCLOSURE SLAT PG-14-0010 |
| #10 | 22 1/2" ENCLOSURE SLAT PG-14-0007 |
| #11 | 26 1/4" ENCLOSURE SLAT PG-14-0009 |
| #12 | 44 1/2" ENCLSOURE SLAT PG-14-0014 |
| #18 | 25 1/2" ENCLOSURE SLAT PG-14-0001 |

#### HARDWARE NEEDED

| #13 | #8 X 1.5" SCREW | (76) |
|-----|-----------------|------|
| #13 | HOAIJ SCREW     | (76) |

1. Arrange items #03, #04, #05, #06, #07, #08, #09, #10, #11 #12, and #18(AS SHOWN).

HINT: TO ACHIEVE PROPER SPACING STAND BOARDS UP BEFORE SECURING ANY BOARDS, AND TACK IN PLACE BY STARTING ONE TOP SCREW IN EACH BOARD AS SHOWN.

2. Attach using hardware item #13.

Subject to proper installation and normal residential use, Escalade Sports warrants, subject to the limitations stated below, to the original retail purchaser, all chain, seats, swing hangers, hardware, metal braces, ropes and accessories to be free from defects in material and workmanship for a period of two years from date of purchase. Cracks in non -functional plastic components are not considered defects in materials and workmanship if they do not affect the functionality of the playset. Merchandise covered under this limited two-year warranty will, at our option, be repaired or replaced, excluding **any freight or labor fees that may be required.** 