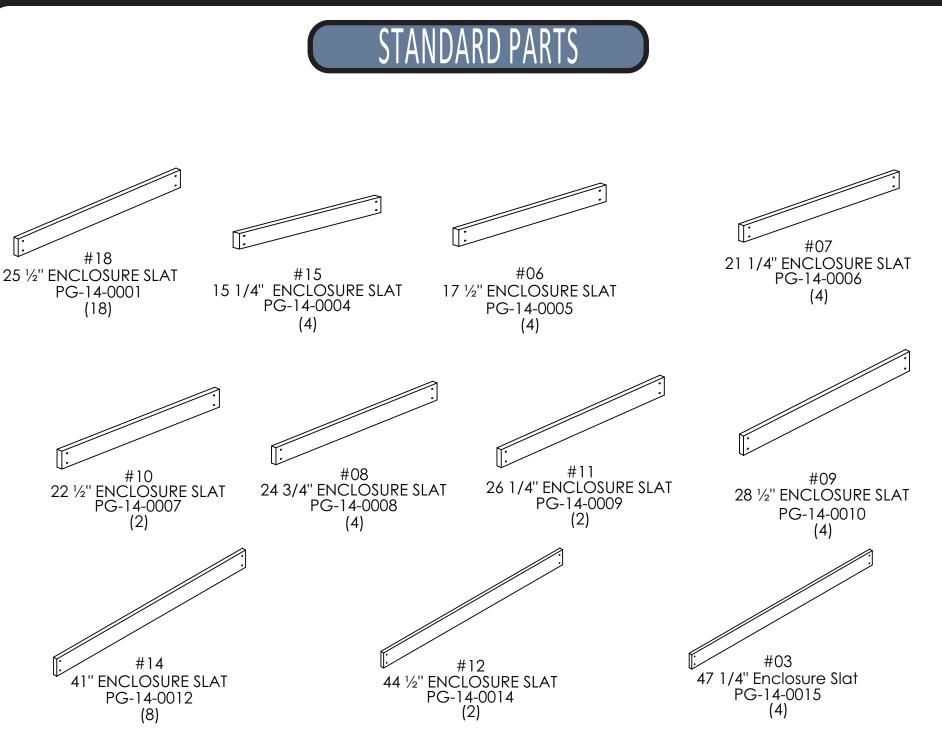

| #03 | 47 1/4" ENCLOSURE SLAT PG-14-0015 |
|-----|-----------------------------------|
| #04 | 69 1/2" ENCLOSURE SLAT PG-14-0017 |
| #05 | 51 1/4" ENCLOSURE SLAT PG-14-0016 |
| #06 | 17 1/2" ENCLOSURE SLAT PG-14-0005 |
| #07 | 21 1/4" ENCLOSURE SLAT PG-14-0006 |
| #08 | 24 3/4" ENCLOSURE SLAT PG-14-0008 |
| #09 | 28 1/2" ENCLOSURE SLAT PG-14-0010 |
| #10 | 22 1/2" ENCLOSURE SLAT PG-14-0007 |
| #11 | 26 1/4" ENCLOSURE SLAT PG-14-0009 |
| #12 | 44 1/2" ENCLSOURE SLAT PG-14-0014 |
| #18 | 25 1/2" ENCLOSURE SLAT PG-14-0001 |