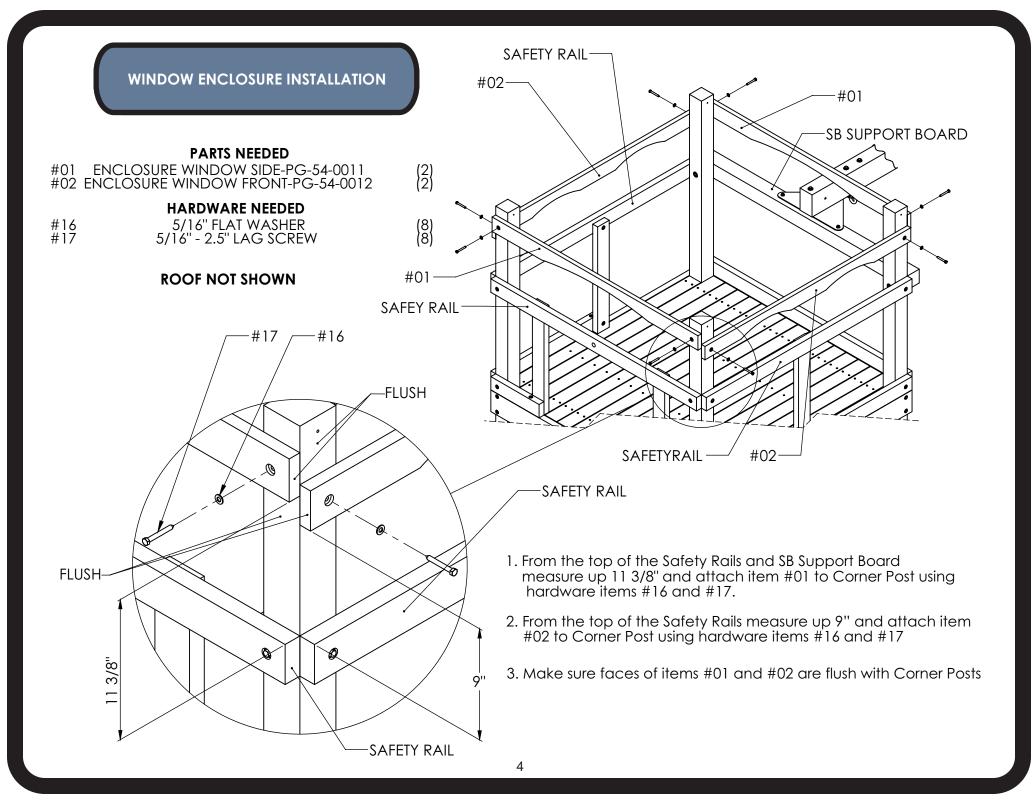

| 8    |
| 15          | PG-14-0004  | 15 1/4" ENCLOSURE SLAT                          | 4    |
| 16          | PG-HW-W003  | -, -                                            | 8    |
| 17          | PG-HW-L003  | 5/16 x 2.5'' LAG SCREW                          | 8    |

## PARTS USED INCLUDED WITH BASE SET

FOR EASE OF IDENTIFYING PARTS RE-LABEL PARTS FROM THE BASE SET AS SHOWN BELOW. IN THE FOLLOWING INSTRUCTIONS PARTS WILL BE REFERRED TO AS THE NEW "NEW #".

| OLD# | NEW# | PART#      | DESCRIPTION            | QTY. |
|------|------|------------|------------------------|------|
| 54   | 13   | PG-HW-S003 | #8 X 1.5" SCREW        | 76   |
| 09   | 18   | PG-14-0001 | 25 1/2" ENCLOSURE SLAT | 18   |
| 64   | 19   | PG-14-0021 | 27" ENCLOSURE SLAT     | 1    |











#13 #8 X 1.5" SCREW

2. Attach using hardware item #13.

(56)

### PARTS NEEDED

(2)

(1)
(1)
(2)

(2)

(2) (2)

(1)

(1) (1)

(4)

| #03 | 47 1/4" ENCLOSURE SLAT PG-14-0015 |
|-----|-----------------------------------|
| #04 | 69 1/2" ENCLOSURE SLAT PG-14-0017 |
| #05 | 51 1/4" ENCLOSURE SLAT PG-14-0016 |
| #06 | 17 1/2" ENCLOSURE SLAT PG-14-0005 |
| #07 | 21 1/4" ENCLOSURE SLAT PG-14-0006 |
| #08 | 24 3/4" ENCLOSURE SLAT PG-14-0008 |
| #09 | 28 1/2" ENCLOSURE SLAT PG-14-0010 |
| #10 | 22 1/2" ENCLOSURE SLAT PG-14-0007 |
| #11 | 26 1/4" ENCLOSURE SLAT PG-14-0009 |
| #12 | 44 1/2" ENCLSOURE SLAT PG-14-0014 |
| #18 | 25 1/2" ENCLOSURE SLAT PG-14-0001 |

#### HARDWARE NEEDED

| #13 | #8 X 1.5" SCREW | (76) |
|-----|-----------------|------|
| #13 | HOAIJ SCREW     | (76) |

1. Arrange