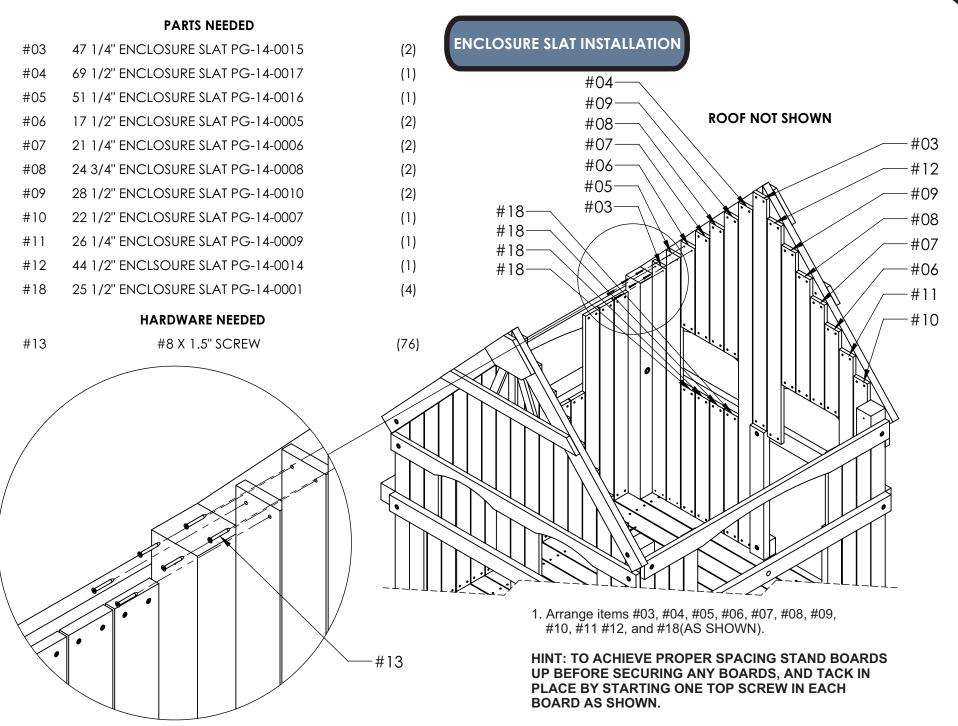

### PARTS NEEDED

(2)

(1)
(1)
(2)

(2)

(2) (2)

(1)

(1) (1)

(4)

| #03 | 47 1/4" ENCLOSURE SLAT PG-14-0015 |
|-----|-----------------------------------|
| #04 | 69 1/2" ENCLOSURE SLAT PG-14-0017 |
| #05 | 51 1/4" ENCLOSURE SLAT PG-14-0016 |
| #06 | 17 1/2" ENCLOSURE SLAT PG-14-0005 |
| #07 | 21 1/4" ENCLOSURE SLAT PG-14-0006 |
| #08 | 24 3/4" ENCLOSURE SLAT PG-14-0008 |
| #09 | 28 1/2" ENCLOSURE SLAT PG-14-0010 |
| #10 | 22 1/2" ENCLOSURE SLAT PG-14-0007 |
| #11 | 26 1/4" ENCLOSURE SLAT PG-14-0009 |
| #12 | 44 1/2" ENCLSOURE SLAT PG-14-0014 |
| #18 | 25 1/2" ENCLOSURE SLAT PG-14-0001 |

#### HARDWARE NEEDED

| #13 | #8 X 1.5" SCREW | (76) |
|-----|-----------------|------|
| #13 | HOAIJ SCREW     | (76) |

1. Arrange items #03, #04, #05, #06, #07, #08, #09, #10, #11 #12, and #18(AS SHOWN).

HINT: TO ACHIEVE PROPER SPACING STAND BOARDS UP BEFORE SECURING ANY BOARDS, AND TACK IN PLACE BY STARTING ONE TOP SCREW IN EACH BOARD AS SHOWN.

2. Attach using hardware item #13.

Subject to proper installation and normal residential use, Escalade Sports warrants, subject to the limitations stated below, to the original retail purchaser, all chain, seats, swing hangers, hardware, metal braces, ropes and accessories to be free from defects in material and workmanship for a period of two years from date of purchase. Cracks in non -functional plastic components are not considered defects in materials and workmanship if they do not affect the functionality of the playset. Merchandise covered under this limited two-year warranty will, at our option, be repaired or replaced, excluding **any freight or labor fees that may be required.** 