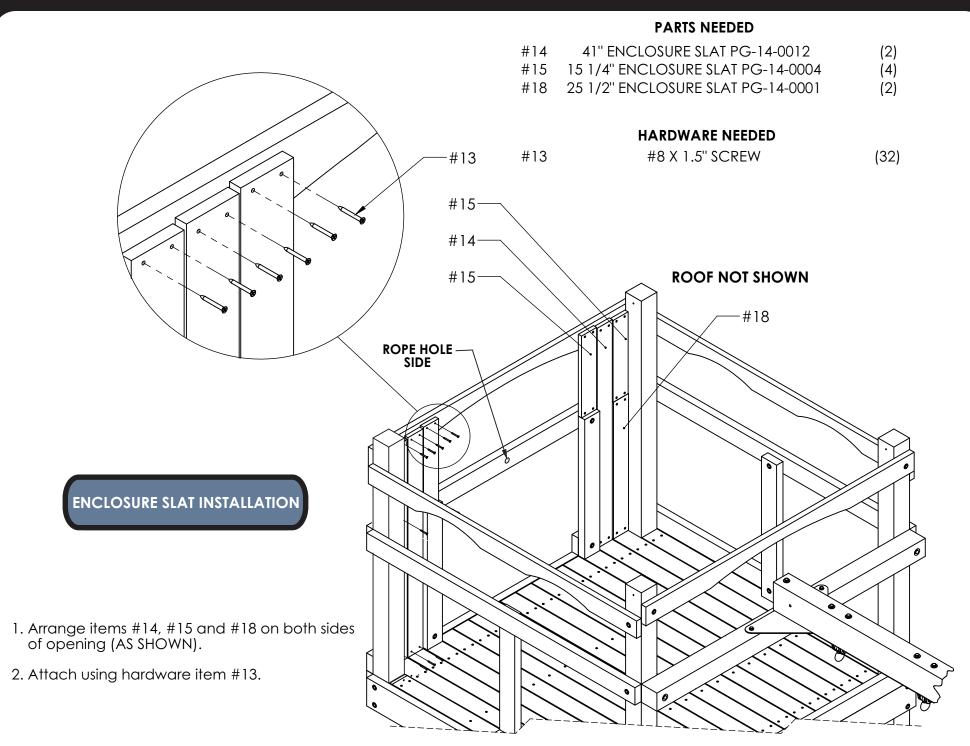

| 8    |
| 15          | PG-14-0004  | 15 1/4" ENCLOSURE SLAT                          | 4    |
| 16          | PG-HW-W003  | -, -                                            | 8    |
| 17          | PG-HW-L003  | 5/16 x 2.5'' LAG SCREW                          | 8    |

## PARTS USED INCLUDED WITH BASE SET

FOR EASE OF IDENTIFYING PARTS RE-LABEL PARTS FROM THE BASE SET AS SHOWN BELOW. IN THE FOLLOWING INSTRUCTIONS PARTS WILL BE REFERRED TO AS THE NEW "NEW #".

| OLD# | NEW# | PART#      | DESCRIPTION            | QTY. |
|------|------|------------|------------------------|------|
| 54   | 13   | PG-HW-S003 | #8 X 1.5" SCREW        | 76   |
| 09   | 18   | PG-14-0001 | 25 1/2" ENCLOSURE SLAT | 18   |
| 64   | 19   | PG-14-0021 | 27" ENCLOSURE SLAT     | 1    |











#13 #8 X 1.5" SCREW

2. Attach using hardware item #13.

(56)

### PARTS NEEDED

(2)

(1)
(1)
(2)

(2)

(2) (2)

(1)

(1) (1)

(4)

| #03 | 47 1/4" ENCLOSURE SLAT PG-14-0015 |
|-----|-----------------------------------|
| #04 | 69 1/2" ENCLOSURE SLAT PG-14-0017 |
| #05 | 51 1/4" ENCLOSURE SLAT PG-14-0016 |
| #06 | 17 1/2" ENCLOSURE SLAT PG-14-0005 |
| #07 | 21 1/4" ENCLOSURE SLAT PG-14-0006 |
| #08 | 24 3/4" ENCLOSURE SLAT PG-14-0008 |
| #09 | 28 1/2" ENCLOSURE SLAT PG-14-0010 |
| #10 | 22 1/2" ENCLOSURE SLAT PG-14-0007 |
| #11 | 26 1/4" ENCLOSURE SLAT PG-14-0009 |
| #12 | 44 1/2" ENCLSOURE SLAT PG-14-0014 |
| #18 | 25 1/2" ENCLOSURE SLAT PG-14-0001 |

#### HARDWARE NEEDED

| #13 | #8 X 1.5" SCREW | (76) |
|-----|-----------------|------|
| #13 | HOAIJ SCREW     | (76) |

1. Arrange it