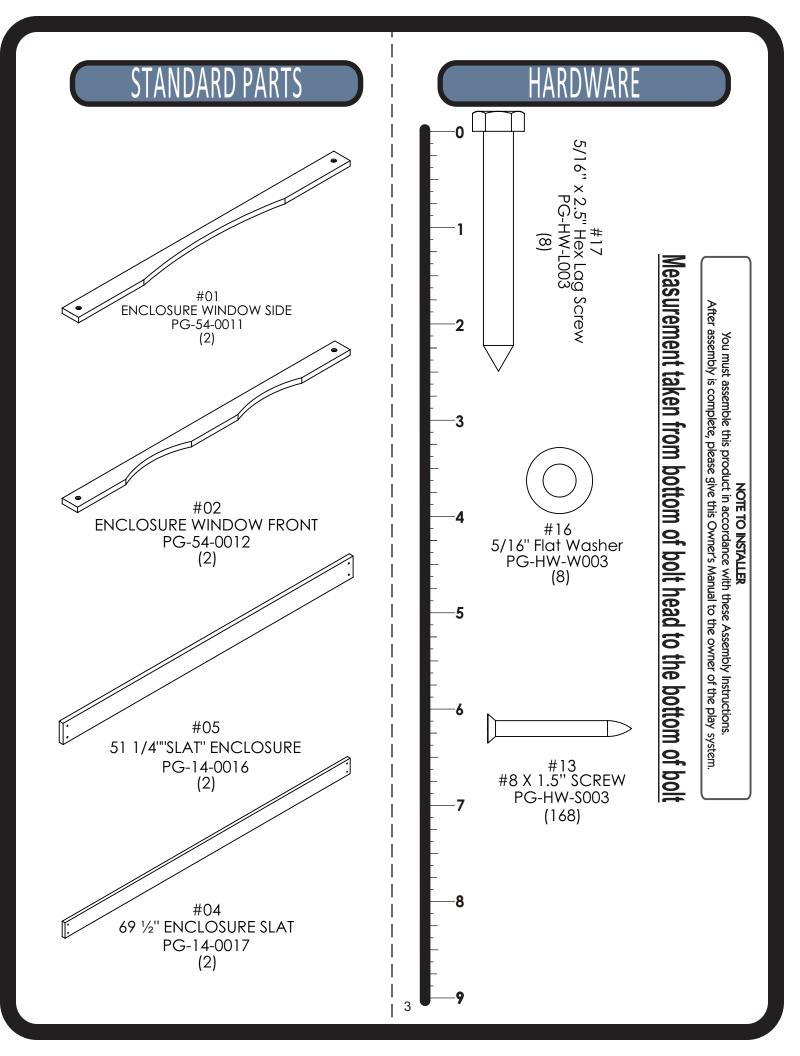

# PARTS LIS

| ITEM NUMBER | PART NUMBER | DESCRIPTION                                     | QTY. |
|-------------|-------------|-------------------------------------------------|------|
| 01          | PG-54-0011  | ENCLOSURE WINDOW SIDE                           | 2    |
| 02          | PG-54-0012  | ENCLOSURE WINDOW FRONT                          | 2    |
| 03          | PG-14-0015  | 47 ¼" ENCLOSURE SLAT                            | 4    |
| 04          | PG-14-0017  | 69 ½" ENCLOSURE SLAT                            | 2    |
| 05          | PG-14-0016  | 51 1/4" ENCLOSURE SLAT                          | 2    |
| 06          | PG-14-0005  | 17 ½" ENCLOSURE SLAT                            | 4    |
| 07          | PG-14-0006  | 21 1/4" ENCLOSURE SLAT                          | 4    |
| 08          | PG-14-0008  | 24 3/4" ENCLOSURE SLAT                          | 4    |
| 09          | PG-14-0010  | 28 1/2" ENCLOSURE SLAT                          | 4    |
| 10          | PG-14-0007  | 22 <sup>1</sup> / <sub>2</sub> " ENCLOSURE SLAT | 2    |
| 11          | PG-14-0009  | 26 1/4" ENCLOSURE SLAT                          | 2    |
| 12          | PG-14-0014  | 44 1/2" ENCLOSURE SLAT                          | 2    |
| 13          | PG-HW-S003  | #8 X 1.5 SCREW                                  | 168  |
| 14          | PG-14-0012  | 41" ENCLOSURE SLAT                              | 8    |
| 15          | PG-14-0004  | 15 1/4" ENCLOSURE SLAT                          | 4    |
| 16          | PG-HW-W003  | -, -                                            | 8    |
| 17          | PG-HW-L003  | 5/16 x 2.5'' LAG SCREW                          | 8    |