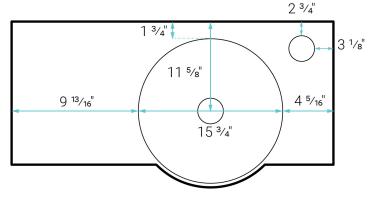

### **SPECIFICATIONS:**

N.W: 48.5 lb.

L: 29 <sup>15</sup>/<sub>16</sub>" x W: 17 <sup>3</sup>/<sub>4</sub>" x H: 5 <sup>1</sup>/<sub>8</sub>"

Inner Sink: L: 15 3/4" x W: 15 3/4" x H: 4 15/16"

Basin Depth: 4 15/16"