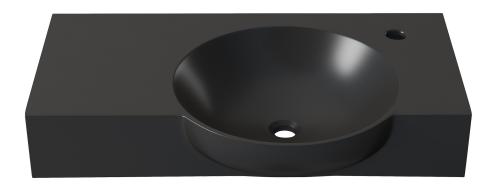

## Wall-Mount Sink SM-WS325MB

#### **COLORS & FINISHES:**

White: SM-WS325

■ Matte Black: SM-WS325MB