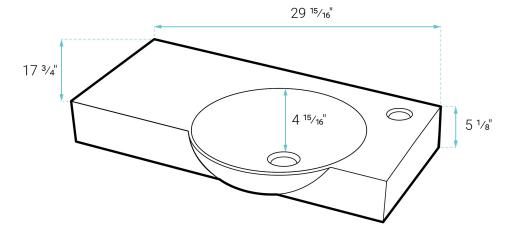

### **SPECIFICATIONS:**

N.W: 48.5 lb.

L: 29 <sup>15</sup>/<sub>16</sub>" x W: 17 <sup>3</sup>/<sub>4</sub>" x H: 5 <sup>1</sup>/<sub>8</sub>"

Inner Sink: L: 15 3/4" x W: 15 3/4" x H: 4 15/16"

Basin Depth: 4 15/16"