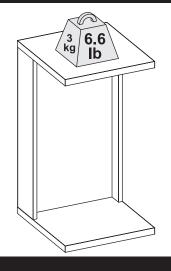

yer to separate and protect the parts from scratches and other damage during assembly.



Do not paint the unit.

Do not use abrasive materials or cleaners to clean the furniture.



Do not push or drag furniture as doing so may damage the unit.

Only move furniture when it is empty. Always ask for help when moving furniture.



Indoor use only.

Do not expose the furniture to heat or humidity.





Avoid Accidents - Do not climb, sit or stand on the furniture.

Do not allow children to play on or inside the furniture.



Do not allow metal components to come in contact with water or cleaners as it may cause rust and staining.



Keep sharp objects away as they may scratch or damage the unit.

Do not use the furniture as a writing surface without a padded barrier.

## **WEIGHT CAPACITY**





Sunnydaze Decor



## COMPONENTS



#### **BEFORE BEGINNING ASSEMBLY:**

- ✓ Check all components match the parts list; the parts come with the code stamped on, as shown in the drawing to the left
- ✓ Separate hardware by type





| SEQ. | PART CODE | PART NAME        | QTY. |
|------|-----------|------------------|------|
| 01   | 50244     | Division Panel   | 1    |
| 02   | 50245     | Division Support | 1    |
| 03   | 50328     | Left Side Panel  | 1    |
| 04   | 50326     | Main Panel       | 1    |
| 05   | 50327     | Right Side Panel | 1    |
| 06   | 50240     | Base             | 1    |
| 07   | 50246     | Тор              | 1    |

| No. | HARDWARE |                       |    |
|-----|----------|-----------------------|----|
| Α   |          | Wood Dowel            | 8