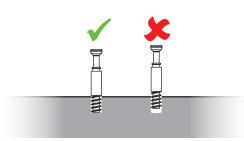

#### **Cam Screw**

#### **Cam Lock**

Install wood dowels by gently tapping them into the designated hole using a rubber mallet.

Use a screwdriver to secure the threaded end of the cam screw into the designated hole, as shown.

Align the cam lock opening (arrow) with the pre-drilled hole. Use a screwdriver to adjust alignment.

IMPORTANT: Take care not to over-tighten screws as doing so may crack the wood or strip the screw hole, causing a weak connection and reduced stability.