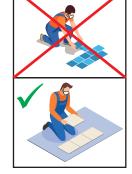

Regularly clean with a clean microfiber cloth to prevent dust accumulation.

Assemble on a soft, flat, clean, and dry surface.

Use a soft, protective barrier when assembling the furniture.

TIP: Use the box carton as a protective layer to separate and protect the parts from scratches and other damage during assembly.