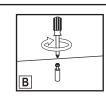

#### **Cam Screw**

Align the cam lock opening (arrow) with the pre-drilled hole. Use a screwdriver to adjust alignment.

IMPORTANT: Take care not to over-tighten screws as doing so may crack the wood or strip the screw hole, causing a weak connection and reduced stability.