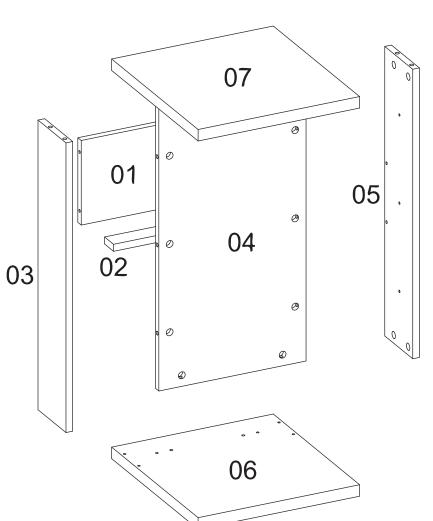

## COMPONENTS

#### **BEFORE BEGINNING ASSEMBLY:**

- ✓ Check all components match the parts list; the parts come with the code stamped on, as shown in the drawing to the left
- ✓ Separate hardware by type

| SEQ. | PART CODE | PART NAME        | QTY. |
|------|-----------|------------------|------|
| 01   | 50244     | Division Panel   | 1    |
| 02   | 50245     | Division Support | 1    |
| 03   | 50328     | Left Side Panel  | 1    |
| 04   | 50326     | Main Panel       | 1    |
| 05   | 50327     | Right Side Panel | 1    |
| 06   | 50240     | Base             | 1    |
| 07   | 50246     | Тор              | 1    |