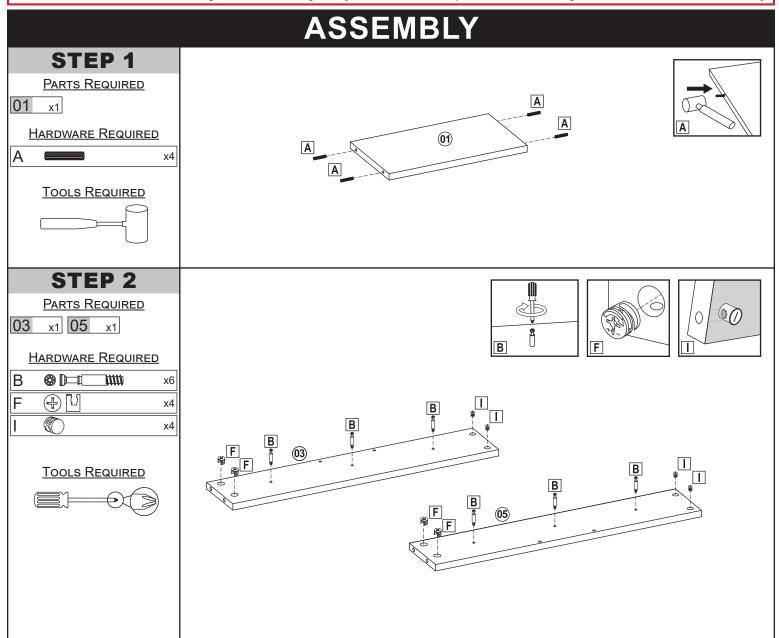

#### **BEFORE BEGINNING ASSEMBLY:**

- ✓ Check all components match the parts list; the parts come with the code stamped on, as shown in the drawing to the left
- ✓ Separate hardware by type

| SEQ. | PART CODE | PART NAME        | QTY. |
|------|-----------|------------------|------|
| 01   | 50244     | Division Panel   | 1    |
| 02   | 50245     | Division Support | 1    |
| 03   | 50328     | Left Side Panel  | 1    |
| 04   | 50326     | Main Panel       | 1    |
| 05   | 50327     | Right Side Panel | 1    |
| 06   | 50240     | Base             | 1    |
| 07   | 50246     | Тор              | 1    |