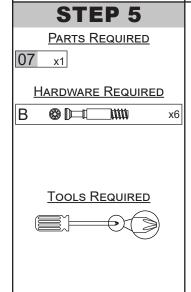

#### **BEFORE BEGINNING ASSEMBLY:**

- ✓ Check all components match the parts list; the parts come with the code stamped on, as shown in the drawing to the left
- ✓ Separate hardware by type

| SEQ. | PART CODE | PART NAME        | QTY. |
|------|-----------|------------------|------|
| 01   | 50244     | Division Panel   | 1    |
| 02   | 50245     | Division Support | 1    |
| 03   | 50328     | Left Side Panel  | 1    |
| 04   | 50326     | Main Panel       | 1    |
| 05   | 50327     | Right Side Panel | 1    |
| 06   | 50240     | Base             | 1    |
| 07   | 50246     | Тор              | 1    |

| No. | HARDWARE |                       |    |
|-----|----------|-----------------------|----|
| Α   |          | Wood Dowel            | 8  |
| В   |          | Cam Screw             | 14 |
| С   |          | Bracket               | 2  |
| D   | ⊕ (шш)   | M3.5x12mm Round Screw | 4  |
| E   |          | Tack Glide            | 4  |
| F   | 4        | Cam Lock              | 14 |
| G   |          | Sticker               | 18 |
| Н   |          | M5x60mm Flat Screw    | 4  |
| Ι   |          | Barrel Nut            | 4  |
| J   | 000      | Corner Brace          | 2  |
| K   | ⊕ {mm>   | M3.5x12mm Round Screw | 12 |