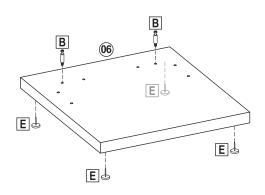

#### **BEFORE BEGINNING ASSEMBLY:**

- ✓ Check all components match the parts list; the parts come with the code stamped on, as shown in the drawing to the left
- ✓ Separate hardware by type

| SEQ. | PART CODE | PART NAME        | QTY. |
|------|-----------|------------------|------|
| 01   | 50244     | Division Panel   | 1    |
| 02   | 50245     | Division Support | 1    |
| 03   | 50328     | Left Side Panel  | 1    |
| 04   | 50326     | Main Panel       | 1    |
| 05   | 50327     | Right Side Panel | 1    |
| 06   | 50240     | Base             | 1    |
| 07   | 50246     | Тор              | 1    |

| No. | HARDWARE |                       |    |
|-----|----------|-----------------------|----|
| Α   |          | Wood Dowel            | 8  |
| В   |          | Cam Screw             | 14 |
| С   |          | Bracket               | 2  |
| D   | ⊕ (шш)   | M3.5x12mm Round Screw | 4  |
| E   |          | Tack Glide            | 4  |
| F   | 4        | Cam Lock              | 14 |
| G   |          | Sticker               | 18 |
| Н   |          | M5x60mm Flat Screw    | 4  |
| Ι   |          | Barrel Nut            | 4  |
| J   | 000      | Corner Brace          | 2  |
| K   | ⊕ {mm>   | M3.5x12mm Round Screw | 12 |

IMPORTANT: Install Tack Glides (E) before installing Cam Screws (B).

F

F

Α

**₽**F

Α

Sunnydaze Decor