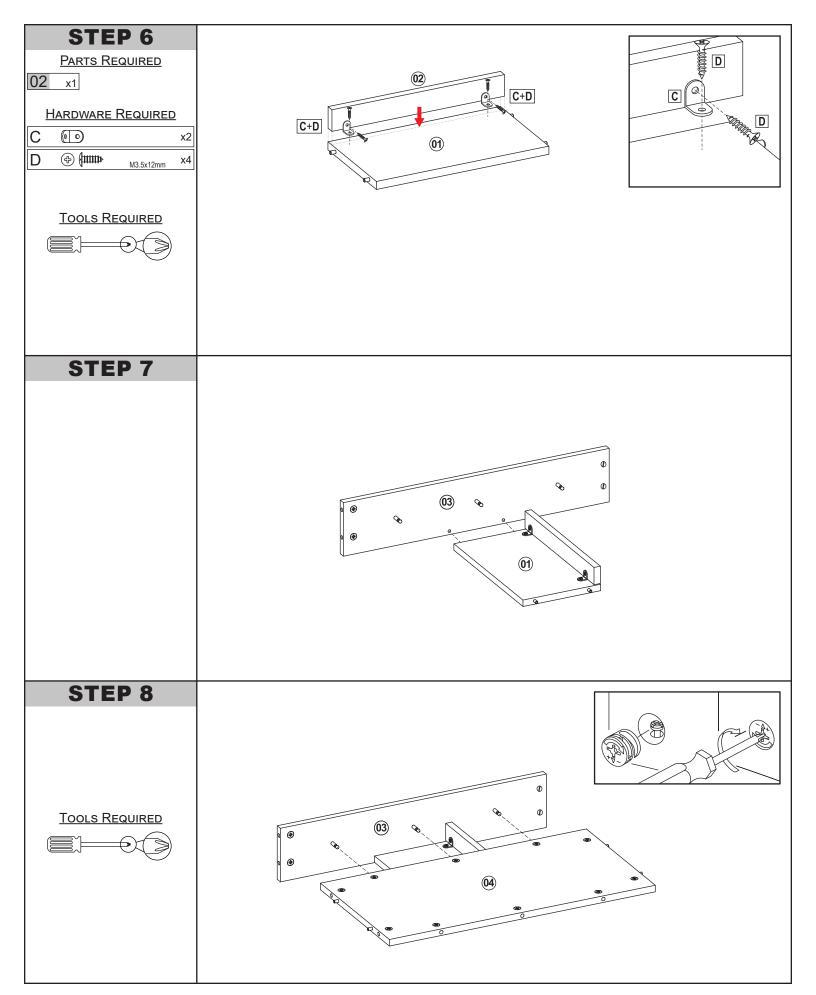

#### **BEFORE BEGINNING ASSEMBLY:**

- ✓ Check all components match the parts list; the parts come with the code stamped on, as shown in the drawing to the left
- ✓ Separate hardware by type

| SEQ. | PART CODE | PART NAME        | QTY. |
|------|-----------|------------------|------|
| 01   | 50244     | Division Panel   | 1    |
| 02   | 50245     | Division Support | 1    |
| 03   | 50328     | Left Side Panel  | 1    |
| 04   | 50326     | Main Panel       | 1    |
| 05   | 50327     | Right Side Panel | 1    |
| 06   | 50240     | Base             | 1    |
| 07   | 50246     | Тор              | 1    |

| No. | HARDWARE |                       |    |
|-----|----------|-----------------------|----|
| Α   |          | Wood Dowel            | 8  |
| В   |          | Cam Screw             | 14 |
| С   |          | Bracket               | 2  |
| D   | ⊕ (шш)   | M3.5x12mm Round Screw | 4  |
| E   |          | Tack Glide            | 4  |
| F   | 4        | Cam Lock              | 14 |
| G   |          | Sticker               | 18 |
| Н   |          | M5x60mm Flat Screw    | 4  |
| Ι   |          | Barrel Nut            | 4  |
| J   | 000      | Corner Brace          | 2  |
| K   | ⊕ {mm>   | M3.5x12mm Round Screw | 12 |