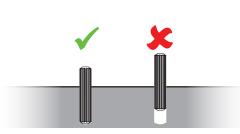

#### **Wood Dowel**

#### **Cam Lock**

Install wood dowels by gently tapping them into the designated hole using a rubber mallet.

Use a screwdriver to secure the threaded end of the cam screw into the designated hole, as shown.