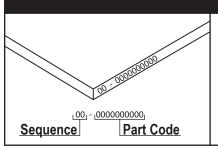

#### **BEFORE BEGINNING ASSEMBLY:**

- ✓ Check all components match the parts list; the parts come with the code stamped on, as shown in the drawing to the left
- ✓ Separate hardware by type

| SEQ. | PART CODE | PART NAME        | QTY. |
|------|-----------|------------------|------|
| 01   | 50244     | Division Panel   | 1    |
| 02   | 50245     | Division Support | 1    |
| 03   | 50328     | Left Side Panel  | 1    |
| 04   | 50326     | Main Panel       | 1    |
| 05   | 50327     | Right Side Panel | 1    |
| 06   | 50240     | Base             | 1    |
| 07   | 50246     | Тор              | 1    |