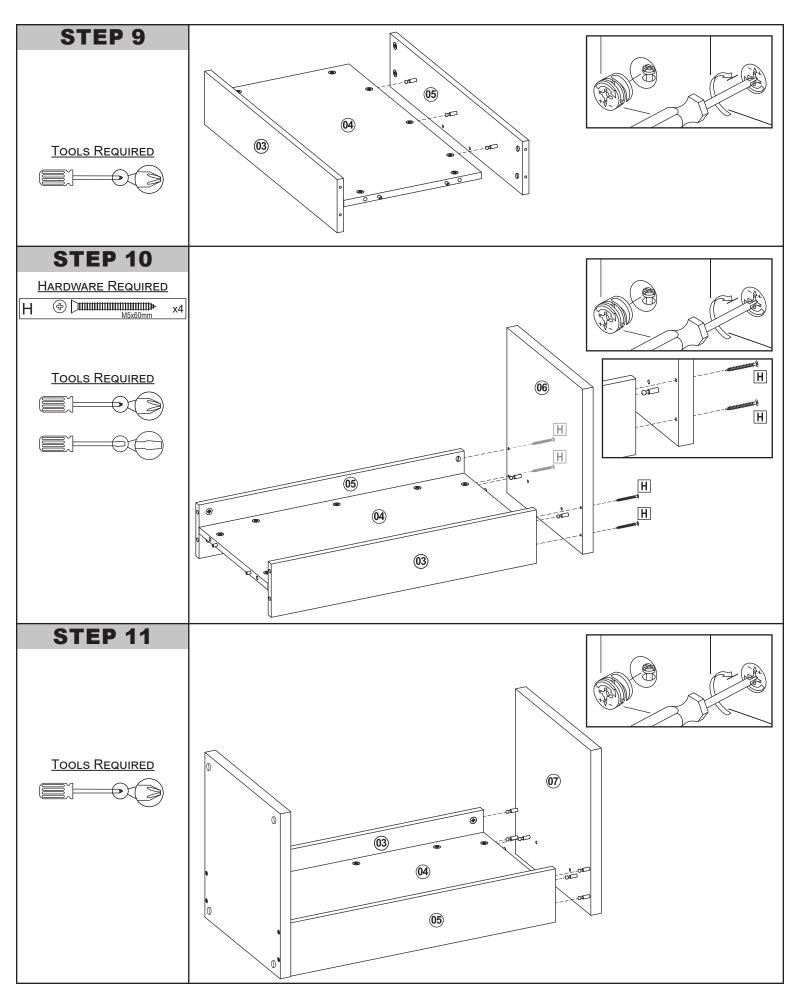

#### **BEFORE BEGINNING ASSEMBLY:**

- ✓ Check all components match the parts list; the parts come with the code stamped on, as shown in the drawing to the left
- ✓ Separate hardware by type

| SEQ. | PART CODE | PART NAME        | QTY. |
|------|-----------|------------------|------|
| 01   | 50244     | Division Panel   | 1    |
| 02   | 50245     | Division Support | 1    |
| 03   | 50328     | Left Side Panel  | 1    |
| 04   | 50326     | Main Panel       | 1    |
| 05   | 50327     | Right Side Panel | 1    |
| 06   | 50240     | Base             | 1    |
| 07   | 50246     | Тор              | 1    |

| No. | HARDWARE |                       |    |
|-----|----------|-----------------------|----|
| Α   |          | Wood Dowel            | 8  |
| В   |          | Cam Screw             | 14 |
| С   |          | Bracket               | 2  |
| D   | ⊕ (шш)   | M3.5x12mm Round Screw | 4  |
| E   |          | Tack Glide            | 4  |
| F   | 4        | Cam Lock              | 14 |
| G   |          | Sticker               | 18 |
| Н   |          | M5x60mm Flat Screw    | 4  |
| Ι   |          | Barrel Nut            | 4  |
| J   | 000      | Corner Brace          | 2  |
| K   | ⊕ {mm>   | M3.5x12mm Round Screw | 12 |