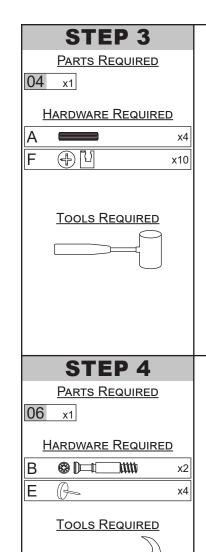

#### **BEFORE BEGINNING ASSEMBLY:**

- ✓ Check all components match the parts list; the parts come with the code stamped on, as shown in the drawing to the left
- ✓ Separate hardware by type

| SEQ. | PART CODE | PART NAME        | QTY. |
|------|-----------|------------------|------|
| 01   | 50244     | Division Panel   | 1    |
| 02   | 50245     | Division Support | 1    |
| 03   | 50328     | Left Side Panel  | 1    |
| 04   | 50326     | Main Panel       | 1    |
| 05   | 50327     | Right Side Panel | 1    |
| 06   | 50240     | Base             | 1    |
| 07   | 50246     | Тор              | 1    |

| No. | HARDWARE |                       |    |
|-----|----------|-----------------------|----|
| Α   |          | Wood Dowel            | 8  |
| В   |          | Cam Screw             | 14 |
| С   |          | Bracket               | 2  |
| D   | ⊕ (шш)   | M3.5x12mm Round Screw | 4  |
| E   |          | Tack Glide            | 4  |
| F   | 4        | Cam Lock              | 14 |
| G   |          | Sticker               | 18 |
| Н   |          | M5x60mm Flat Screw    | 4  |
| Ι   |          | Barrel Nut            | 4  |
| J   | 000      | Corner Brace          | 2  |
| K   | ⊕ {mm>   | M3.5x12mm Round Screw | 12 |

#### **Cam Lock**

Install wood dowels by gently tapping them into the designated hole using a rubber mallet.

Use a screwdriver to secure the threaded end of the cam screw into the designated hole, as shown.

Align the cam lock opening (arrow) with the pre-drilled hole. Use a screwdriver to adjust alignment.

IMPORTANT: Take care not to over-tighten screws as doing so may crack the wood or strip the screw hole, causing a weak connection and reduced stability.