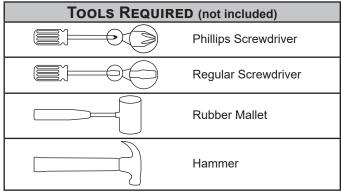

#### **Wood Dowel**

#### **Cam Screw**

#### **Cam Lock**

Install wood dowels by gently tapping them into the designated hole using a rubber mallet.

Use a screwdriver to secure the threaded end of the cam screw into the designated hole, as shown.

Align the cam lock opening (arrow) with the pre-drilled hole. Use a screwdriver to adjust alignment.

IMPORTANT: Take care not to over-tighten screws as doing so may crack the wood or strip the screw hole, causing a weak connection and reduced stability.