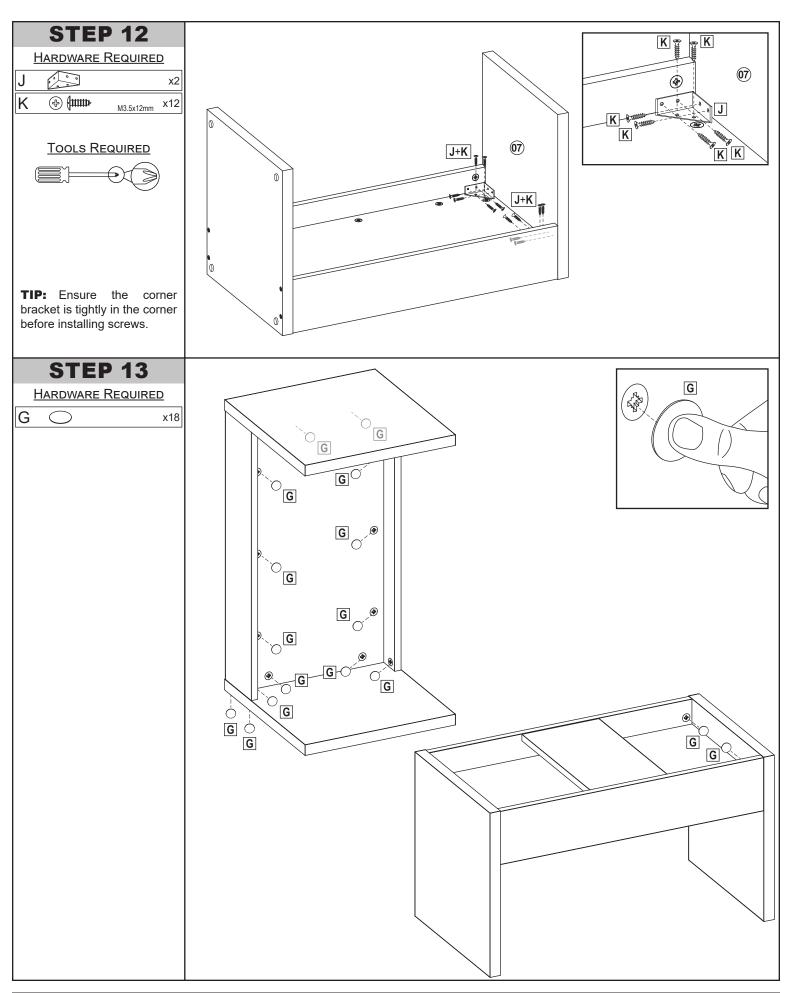

#### **BEFORE BEGINNING ASSEMBLY:**

- ✓ Check all components match the parts list; the parts come with the code stamped on, as shown in the drawing to the left
- ✓ Separate hardware by type

| SEQ. | PART CODE | PART NAME        | QTY. |
|------|-----------|------------------|------|
| 01   | 50244     | Division Panel   | 1    |
| 02   | 50245     | Division Support | 1    |
| 03   | 50328     | Left Side Panel  | 1    |
| 04   | 50326     | Main Panel       | 1    |
| 05   | 50327     | Right Side Panel | 1    |
| 06   | 50240     | Base             | 1    |
| 07   | 50246     | Тор              | 1    |

| No. | HARDWARE |                       |    |
|-----|----------|-----------------------|----|
| Α   |          | Wood Dowel            | 8  |
| В   |          | Cam Screw             | 14 |
| С   |          | Bracket               | 2  |
| D   | ⊕ (шш)   | M3.5x12mm Round Screw | 4  |
| E   |          | Tack Glide            | 4  |
| F   | 4        | Cam Lock              | 14 |
| G   |          | Sticker               | 18 |
| Н   |          | M5x60mm Flat Screw    | 4  |
| Ι   |          | Barrel Nut            | 4  |
| J   | 000      | Corner Brace          | 2  |
| K   | ⊕ {mm>   | M3.5x12mm Round Screw | 12 |