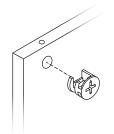

#### **Cam Lock**

Install wood dowels by gently tapping them into the designated hole using a rubber mallet.

Use a screwdriver to secure the threaded end of the cam screw into the designated hole, as shown.

Align the cam lock opening (arrow) with the pre-drilled hole. Use a screwdriver to adjust alignment.

IMPORTANT: Take care not to over-tighten screws as doing so may crack the wood or strip the screw hole, causing a weak connection and reduced stability.