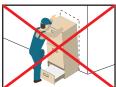

Do not paint the unit.

Do not use abrasive materials or cleaners to clean the furniture.

Do not push or drag furniture as doing so may damage the unit.

Only move furniture when it is empty. Always ask for help when moving furniture.