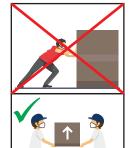

Do not paint the unit.

Do not use abrasive materials or cleaners to clean the furniture.

Do not push or drag furniture as doing so may damage the unit.

Only move furniture when it is empty. Always ask for help when moving furniture.