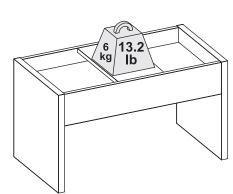

r to separate and protect the parts from scratches and other damage during assembly.



Do not paint the unit.

Do not use abrasive materials or cleaners to clean the furniture.



Do not push or drag furniture as doing so may damage the unit.

Only move furniture when it is empty. Always ask for help when moving furniture.



Indoor use only.

Do not expose the furniture to heat or humidity.





Avoid Accidents - Do not climb, sit or stand on the furniture.

Do not allow children to play on or inside the furniture.



Do not allow metal components to come in contact with water or cleaners as it may cause rust and staining.



Keep sharp objects away as they may scratch or damage the unit.

Do not use the furniture as a writing surface without a padded barrier.

## **WEIGHT CAPACITY**





Sunnydaze Decor



## COMPONENTS



#### **BEFORE BEGINNING ASSEMBLY:**

- ✓ Check all components match the parts list; the parts come with the code stamped on, as shown in the drawing to the left
- ✓ Separate hardware by type





| SEQ. | PART CODE | PART NAME        | QTY. |
|------|-----------|------------------|------|
| 01   | 50244     | Division Panel   | 1    |
| 02   | 50245     | Division Support | 1    |
| 03   | 50328     | Left Side Panel  | 1    |
| 04   | 50326     | Main Panel       | 1    |
| 05   | 50327     | Right Side Panel | 1    |
| 06   | 50240     | Base             | 1    |
| 07   | 50246     | Тор              | 1    |

| No. | HARDWARE |                       |    |
|-----|----------|-----------------------|----|
| Α   |          | Wood Dowel            | 8