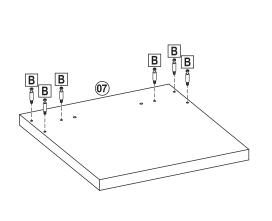

#### **BEFORE BEGINNING ASSEMBLY:**

- ✓ Check all components match the parts list; the parts come with the code stamped on, as shown in the drawing to the left
- ✓ Separate hardware by type

| SEQ. | PART CODE | PART NAME        | QTY. |
|------|-----------|------------------|------|
| 01   | 50244     | Division Panel   | 1    |
| 02   | 50245     | Division Support | 1    |
| 03   | 50328     | Left Side Panel  | 1    |
| 04   | 50326     | Main Panel       | 1    |
| 05   | 50327     | Right Side Panel | 1    |
| 06   | 50240     | Base             | 1    |
| 07   | 50246     | Тор              | 1    |

| No. | HARDWARE |                       |    |
|-----|----------|-----------------------|----|
| Α   |          | Wood Dowel            | 8  |
| В   |          | Cam Screw             | 14 |
| С   |          | Bracket               | 2  |
| D   | ⊕ (шш)   | M3.5x12mm Round Screw | 4  |
| E   |          | Tack Glide            | 4  |
| F   | 4        | Cam Lock              | 14 |
| G   |          | Sticker               | 18 |
| Н   |          | M5x60mm Flat Screw    | 4  |
| Ι   |          | Barrel Nut            | 4  |
| J   | 000      | Corner Brace          | 2  |
| K   | ⊕ {mm>   | M3.5x12mm Round Screw | 12 |