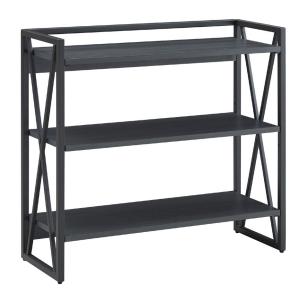

## 70009-BLKNK

**BOOKCASE** 

## Mixed Metal and Wood Slatted Bookshelf Gray/Matte Black

## **SPECIFICATIONS**

MATERIAL CONSTRUCTION: Iron + HPL

**ASSEMBLY REQUIRED:** Yes

TOOLS NEEDED FOR ASSEMBLY: Allen Wrench + Screw Driver ASSEMBLED DIMENSIONS: 30.5" H × 32" L × 12" W

35.5 lbs. **ASSEMBLED WEIGHT: ADJUSTABLE SHELVES:** Yes **ADJUSTABILITY INCREMENTS:** 10.5" SHELF CLEARANCE: FRAME STYLE: X Frame FRAME MATERIAL: Iron TOP MATERIAL: Melamine SIDES MATERIAL: Iron FINISH TYPE: Laminate