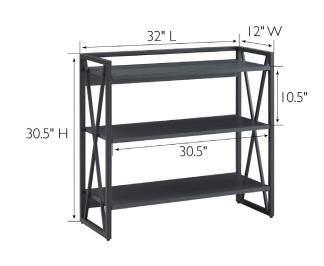

## **SPECIFICATIONS**

MATERIAL CONSTRUCTION: Iron + HPL

**ASSEMBLY REQUIRED:** Yes

TOOLS NEEDED FOR ASSEMBLY: Allen Wrench + Screw Driver ASSEMBLED DIMENSIONS: 30.5" H × 32" L × 12" W

35.5 lbs. **ASSEMBLED WEIGHT: ADJUSTABLE SHELVES:** Yes **ADJUSTABILITY INCREMENTS:** 10.5" SHELF CLEARANCE: FRAME STYLE: X Frame FRAME MATERIAL: Iron TOP MATERIAL: Melamine SIDES MATERIAL: Iron FINISH TYPE: Laminate