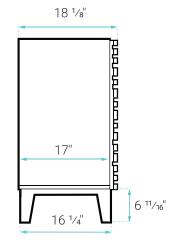

#### **SPECIFICATIONS:**

N.W: 55 lb.

W: 18 <sup>1</sup>/<sub>4</sub>" x D: 17" x H: 35 <sup>3</sup>/<sub>16</sub>"

Inner Sink: D: 10 <sup>5</sup>/<sub>8</sub>" x W: 13 <sup>3</sup>/<sub>8</sub>" x H: 5 <sup>1</sup>/<sub>2</sub>"