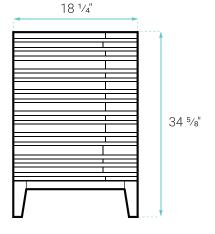

#### **SPECIFICATIONS:**

N.W: 55 lb.

W: 18 <sup>1</sup>/<sub>4</sub>" x D: 17" x H: 35 <sup>3</sup>/<sub>16</sub>"

Inner Sink: D: 10 <sup>5</sup>/<sub>8</sub>" x W: 13 <sup>3</sup>/<sub>8</sub>" x H: 5 <sup>1</sup>/<sub>2</sub>"