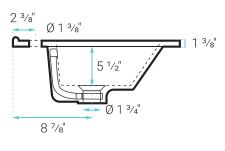

#### **SPECIFICATIONS:**

N.W: 55 lb.

W: 18 <sup>1</sup>/<sub>4</sub>" x D: 17" x H: 35 <sup>3</sup>/<sub>16</sub>"

Inner Sink: D: 10 <sup>5</sup>/<sub>8</sub>" x W: 13 <sup>3</sup>/<sub>8</sub>" x H: 5 <sup>1</sup>/<sub>2</sub>"

Basin Depth: 5 1/2"