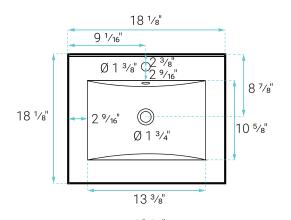

#### **SPECIFICATIONS:**

N.W: 55 lb.

W: 18 <sup>1</sup>/<sub>4</sub>" x D: 17" x H: 35 <sup>3</sup>/<sub>16</sub>"

Inner Sink: D: 10 <sup>5</sup>/<sub>8</sub>" x W: 13 <sup>3</sup>/<sub>8</sub>" x H: 5 <sup>1</sup>/<sub>2</sub>"

Basin Depth: 5 1/2"