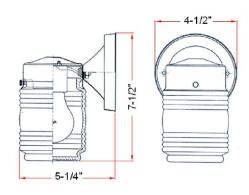

TOTAL WATTAGE:

DIMMABLE:

MATERIAL CONSTRUCTION:

Steel

ASSEMBLED DIMENSIONS:  $4.5" L \times 7.5" H \times 5.25" D$ 

WEIGHT: 1.43 lbs.

**BACKPLATE DIMENSIONS:**  $4.57" \text{ H} \times 4.57" \text{ W}$ 

CANOPY CEILING DIMENSIONS: N/A

GLASS/SHADE DIMENSIONS:  $4.84" \text{ H} \times 3.7" \text{ L} \times 3.7" \text{ D}$ 

GLASS/SHADE MATERIAL: Glass
GLASS/SHADE TYPE: Clear
GLASS/SHADE COLOR: Clear

LED BRIGHTNESS (LUMENS):

LED COLOR CORRELATED TEMPERATURE (CCT): N/A