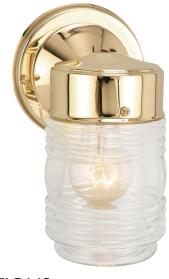

## Jelly Jar I-Light Outdoor Wall Light Polished Brass

GLASS/SHADE DIMENSIONS:  $4.84" \text{ H} \times 3.7" \text{ L} \times 3.7" \text{ D}$ 

GLASS/SHADE MATERIAL: Glass
GLASS/SHADE TYPE: Clear
GLASS/SHADE COLOR: Clear

LED BRIGHTNESS (LUMENS):

LED COLOR CORRELATED TEMPERATURE (CCT): N/A