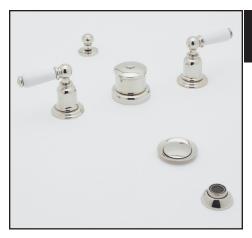

## **Five Hole Bidet With Lever Handles**

ROHL Perrin & Rowe® Bath

**U.3960L** 

## FEATURES COLORS/FINISHES WARRANTY

- OPERATION: The diverter is a positive flow system. In the down posicion, water will flow out the molded spout in the porcelain only. Pull to the diverted position and teh water will go to teh spray only. Diverter and vacuum breaker are in the center column.
- Rough dimensions will fit Kohler and Toto bidets.
- Includes both porcelain and metal lever inserts