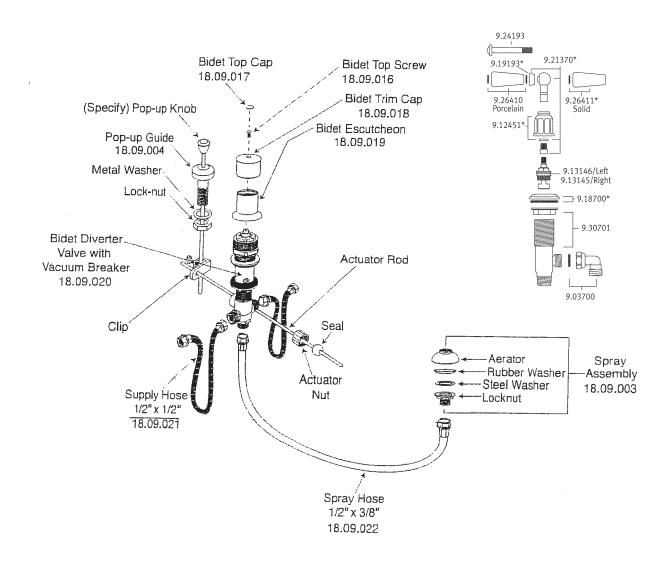

## **Five Hole Bidet With Lever Handles**

ROHL Perrin & Rowe® Bath

**U.3960L** 

## FEATURES COLORS/FINISHES WARRANTY

- OPERATION: The diverter is a positive flow system. In the down posicion, water will flow out the molded spout in the porcelain only. Pull to the diverted position and teh water will go to teh spray only. Diverter and vacuum breaker are in the center column.
- Rough dimensions will fit Kohler and Toto bidets.
- Includes both porcelain and metal lever inserts

- Polished Chrome
- Polished Nickel
- Satin Nickel
- Inca Brass
- English Bronze

• Limited Lifetime





## **U.3960L Spare Parts**