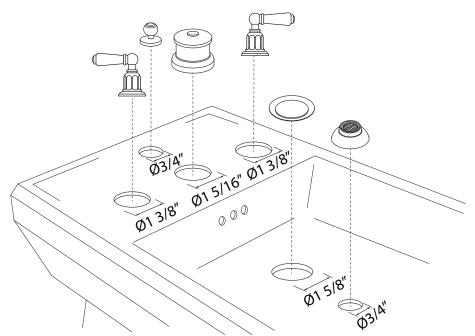

## **Five Hole Bidet With Lever Handles**

ROHL Perrin & Rowe® Bath

**U.3960L** 

## FEATURES COLORS/FINISHES WARRANTY

- OPERATION: The diverter is a positive flow system. In the down posicion, water will flow out the molded spout in the porcelain only. Pull to the diverted position and teh water will go to teh spray only. Diverter and vacuum breaker are in the center column.
- Rough dimensions will fit Kohler and Toto bidets.
- Includes both porcelain and metal lever inserts