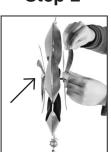

### Step 2:

Slightly twist small spinners outward.

## Step 2:

Slightly twist small spinners outward.