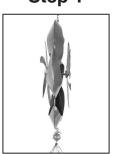

### **Metal Kinetic Spinner Wind Chime**

Assembly Instructions

Step 1:

Remove the wind chime from plastic cover.

# **Metal Kinetic Spinner Wind Chime**

**Assembly Instructions** 

Step 1:

Remove the wind chime from plastic cover.