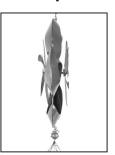

### **Metal Kinetic Spinner Wind Chime**

Assembly Instructions

Step 1:

Remove the wind chime from plastic cover.

# **Metal Kinetic Spinner Wind Chime**

**Assembly Instructions** 

Step 1:

Remove the wind chime from plastic cover.