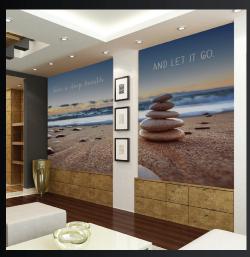

## Naturally soothing.

## 3M<sup>™</sup> Décor Overlaminate 8600M-301, Riverbed

Versatile stone texture gives graphics awe-inspiring appeal.

- Adds depth to the look and feel of graphics
- Designs are printed on the base film a flat surface for superior image quality
- ► Cast vinyl film will not shrink
- Guards against scuffs and is cleanable

## Take your brand to the surface at <u>3M.com/WallWraps</u> or call 1-800-328-3908.

▲ Printed on 3M<sup>™</sup> Print Wrap Film IJ180mC-10.

8600M-301, Riverbed

## deep breath

© 3M 2017. All rights reserved. 3M is a trademark of 3M. Used under license in Canada.