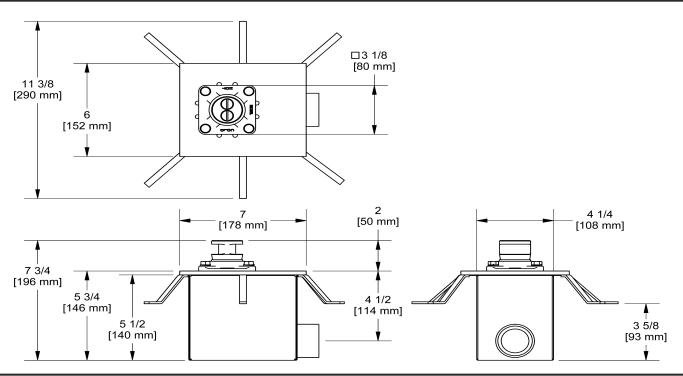

Rough and concrete floor installation box **RHBX-SPEX** 

## **Descriptions**

- ½" inlet PEX
- Test cap
- · Rough only