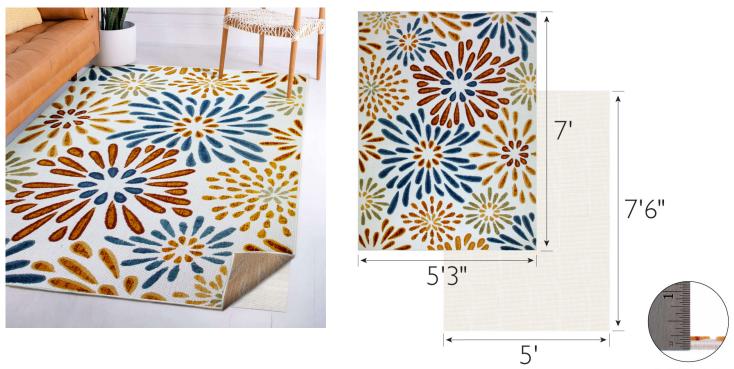

620492 RUGS

Beam Indoor Outdoor Area Rug 5'X8' with Rug Pad Multicolor

0.2"Thick

## **SPECIFICATIONS**

MATERIAL: BACKING MATERIAL: INDOOR/OUTDOOR: SHAPE: COLOR: ASSEMBLED DIMENSIONS: ASSEMBLED WEIGHT: PILE HEIGHT: PILE HEIGHT VARIATION: RUG FRINGE OR TASSLE: MACHINE WASHABLE: RUG PAD INCLUDED: Polypropylene Polypropylene Indoor/Outdoor Use Rectangle Multicolor 0.2" H × 5'3" W × 7' L 10.65 lbs. 0.2" Yes No No Yes