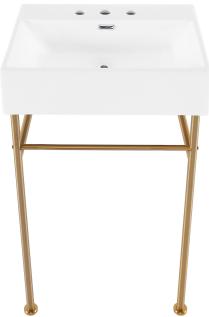

### FEATURES:

- Sleek, one-piece sink
- Glazed ceramic
- Stainless steel legs for support
- Towel bar for extra storage
- Chrome-finish overflow
- Standard 1 <sup>3</sup>/<sub>4</sub>" drain hole
- Standard 1 3/8" faucet hole

#### **COLORS & FINISHES:**

White & Brushed Gold: SM-CS721BG-3