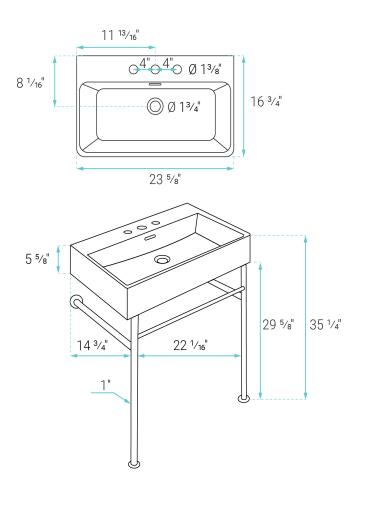

#### SPECIFICATIONS:

N.W: 48 lb. D: 16 <sup>3</sup>/<sub>4</sub>" x W: 23 <sup>5</sup>/<sub>8</sub>" x H: 35 <sup>1</sup>/<sub>4</sub>" Inner Sink: D: 11 <sup>7</sup>/<sub>16</sub>" x W: 22 <sup>5</sup>/<sub>8</sub>" x H: 3 <sup>7</sup>/<sub>16</sub>" Basin Depth: 3 <sup>7</sup>/<sub>16</sub>"