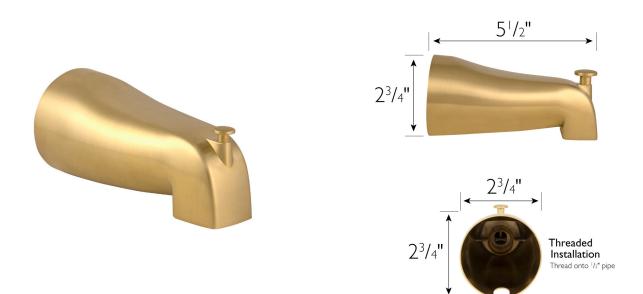

583898 SPOUT

Standard Tub Diverter Spout with Pull-up Satin Gold

## **SPECIFICATIONS**

| MATERIAL:                    | Steel                                                                                                     |
|------------------------------|-----------------------------------------------------------------------------------------------------------|
| DIMENSIONS:                  | 2 <sup>3</sup> / <sub>4</sub> " H × 2 <sup>3</sup> / <sub>4</sub> " L × 5 <sup>1</sup> / <sub>2</sub> " D |
| SPOUT REACH:                 | 51/2"                                                                                                     |
| WEIGHT:                      | .36 lbs.                                                                                                  |
| PVD FINISH:                  | No                                                                                                        |
| TUB SPOUT DIVERTER INCLUDED: | Yes                                                                                                       |
|                              |                                                                                                           |