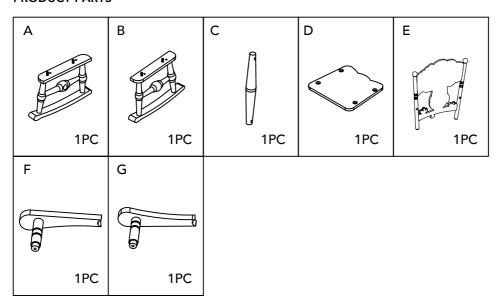

: TD-11738A

Fantasy Fields - Enchanted Woodland Rocking Chair

### **WARNING**

Small parts and sharp points may be present prior to assembly.

#### **CARE INSTRUCTIONS**

To clean your product, use mild soap and water on adamp cloth. Do not use window cleaners or cleaning abrasives as they will scratch the surface and could damage the protective coating.

#### **CUSTOMER SERVICE**

For questions regarding this product, or to receive replacement or missing parts, please contact customer service based on your location. Please have ready the model number and part number(s) located in this assembly instruction sheet when you contact us.

Made in China

# **HARDWARE**

| 1      | 7.5*30mm () | 2 SETS |
|--------|-------------|--------|
| $\sim$ |             |        |





## PRODUCT PARTS



www.fantasyfields.com