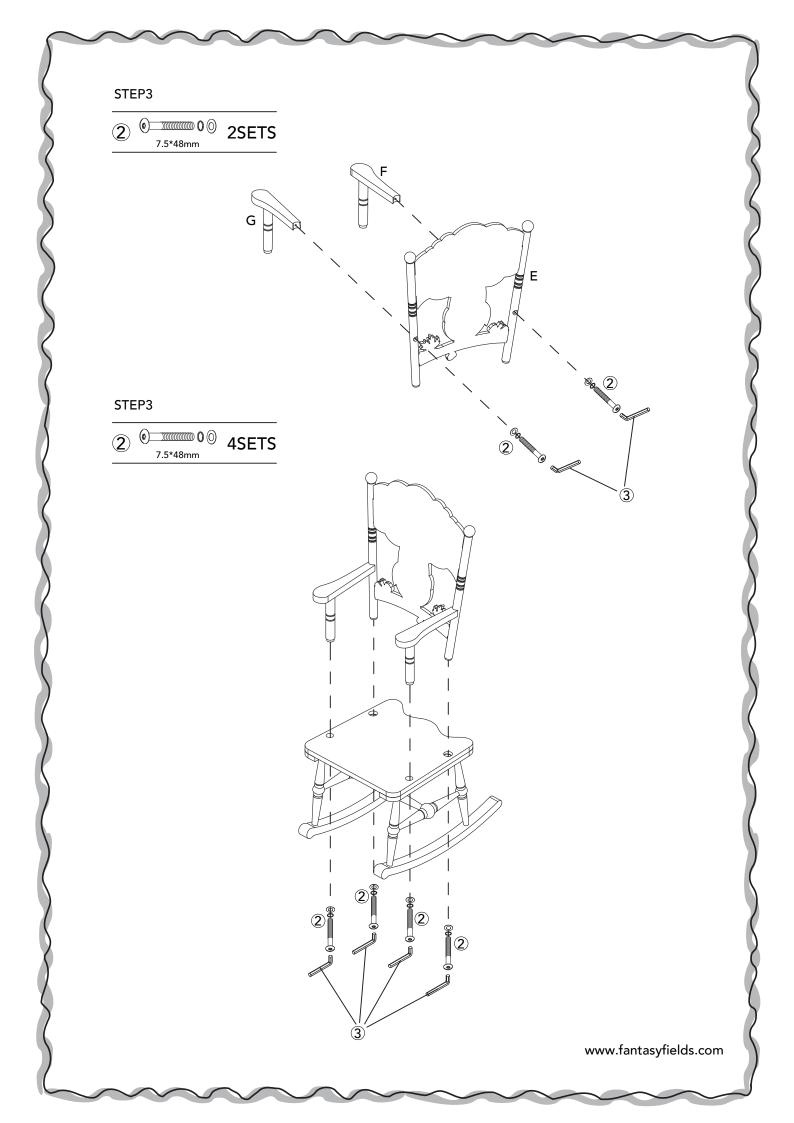

# **HARDWARE**

| 1      | 7.5*30mm () | 2 SETS |
|--------|-------------|--------|
| $\sim$ |             |        |