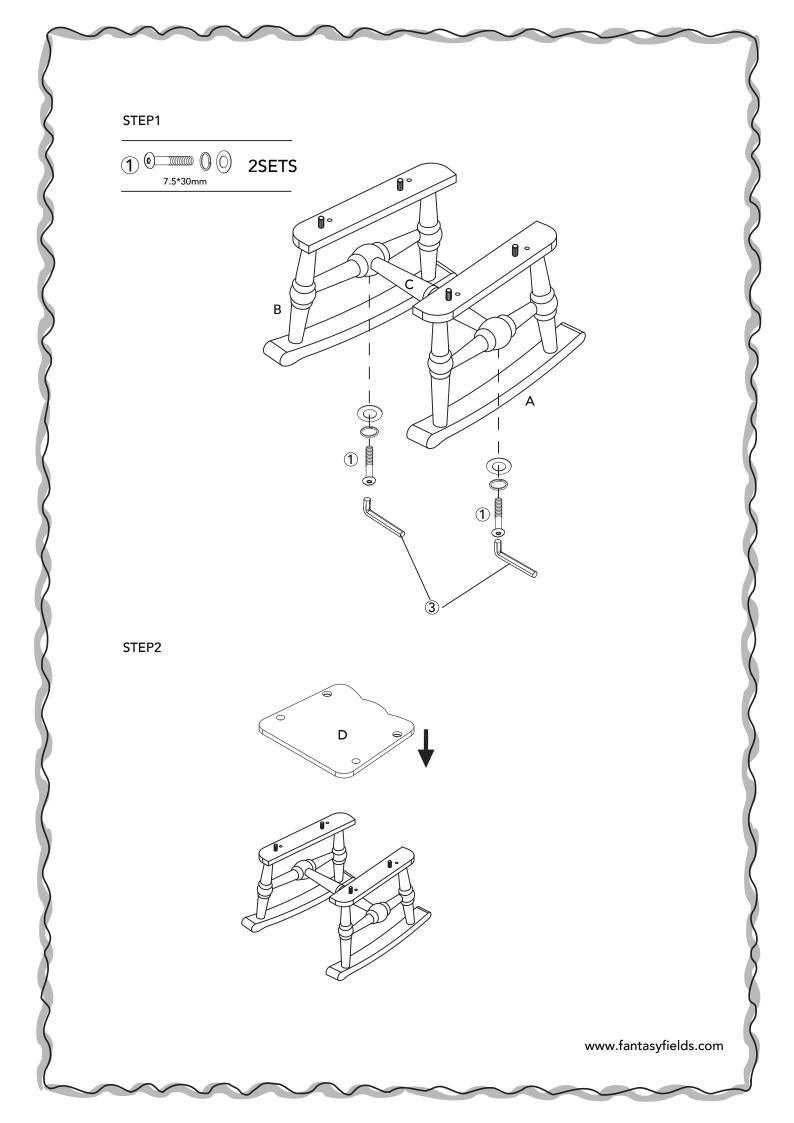

# **HARDWARE**

| 1      | 7.5*30mm () | 2 SETS |
|--------|-------------|--------|
| $\sim$ |             |        |