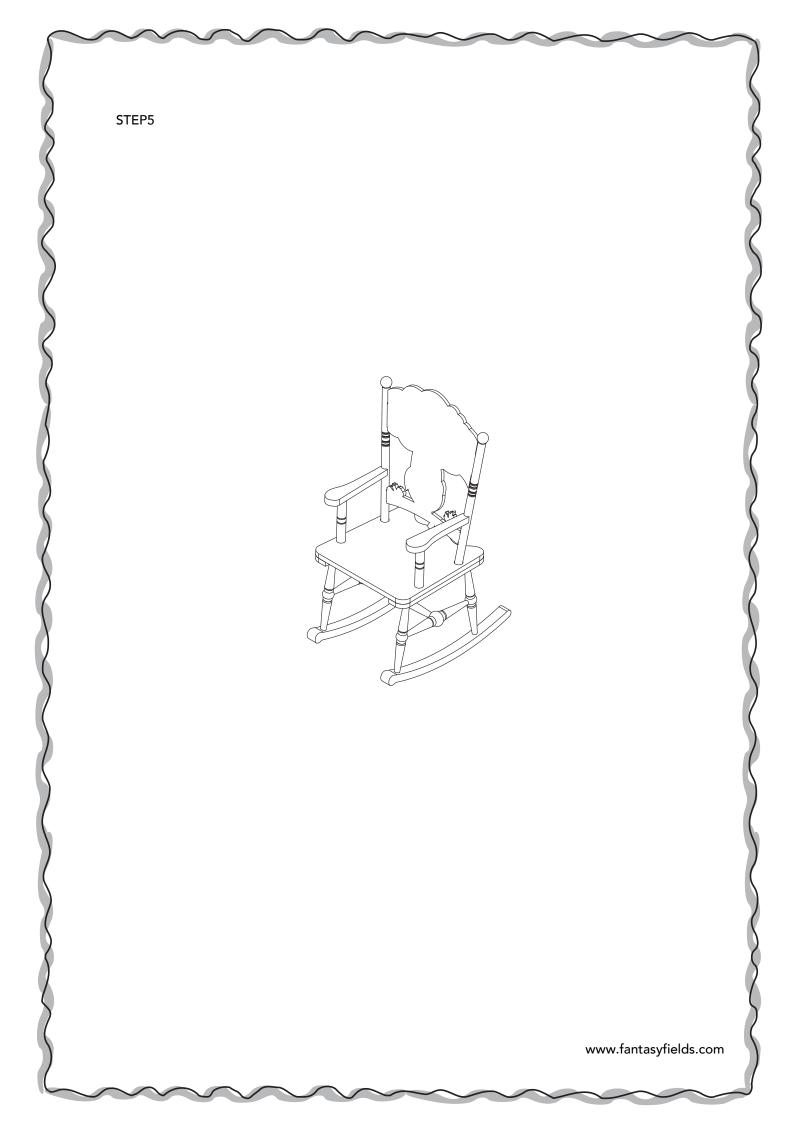

Enchanted Woodland Rocking Chair

### **WARNING**

Small parts and sharp points may be present prior to assembly.

#### **CARE INSTRUCTIONS**

To clean your product, use mild soap and water on adamp cloth. Do not use window cleaners or cleaning abrasives as they will scratch the surface and could damage the protective coating.

#### **CUSTOMER SERVICE**

For questions regarding this product, or to receive replacement or missing parts, please contact customer service based on your location. Please have ready the model number and part number(s) located in this assembly instruction sheet when you contact us.

Made in China

# **HARDWARE**

| 1      | 7.5*30mm () | 2 SETS |
|--------|-------------|--------|
| $\sim$ |             |        |





## PRODUCT PARTS



www.fantasyfields.com