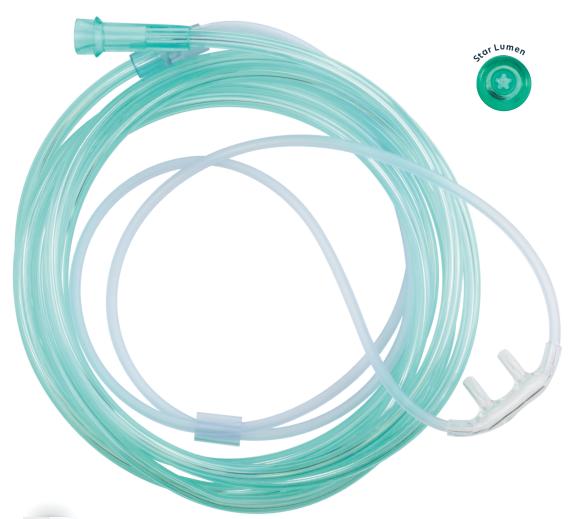

## **NASAL OXYGEN** HIGH FLOW CANNULAS Cushion Tip

Dynarex Resp-O<sub>2</sub>™ Nasal Oxygen High Flow Cannulas are designed to deliver supplemental oxygen at high flow rates to patients in respiratory distress. The cannulas come with Standard connectors and feature light green oxygen supply tubing, designed to help improve tube visibility.

- Delivers up to 15 liters of oxygen per minute
- Soft, cushioned nasal prongs provide added comfort
- Crush-resistant, star lumen oxygen supply tubing
- Individually wrapped
- Not made with natural rubber latex or DEHP

7' (2.1 m) Crush **Resistant Tubing** 

STANDARD CONNECTOR

REORDER NO. 33160

PACKAGE QUANTITY 25/Case

14' (4.3 m) Crush **Resistant Tubing** 

STANDARD CONNECTOR

REORDER NO. 33161

PACKAGE QUANTITY