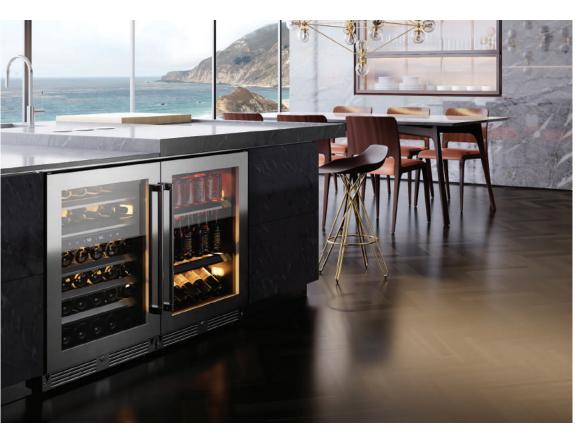

### 15" UNDERCOUNTER WINE COOLER

Keep 34 bottles close at hand and ready to serve at 41° to 64°F.

This elegant, efficient wine storage and serving center is the perfect choice for convenient entertaining. At only 15" wide and designed to install flush with your cabinetry, this quiet and efficient wine cooler will prove to be the ideal choice for entertaining or just relaxing.

### **FEATURES**

CAPACITY

Full extension smooth glide racks hold: (34) 750ml bottles at 41° to 64°F

Zero clearance hinges for flush integration\* Secure door lock

Non-reversible door - specify right or left hinge Library quiet 39 dBA operation