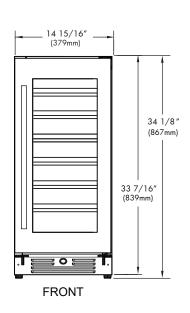

## **SPECIFICATIONS**

ELECTRICAL 120V 60HZ 4.35 AMP\*

**DIMENSIONS** H 34 1/8"

W 14 15/16" D 23 1/4"

ROUGH IN H 34 1/4" min

W 15" D 24"

**REFRIGERANT** R600A

XO is exclusively distributed by EASTERN MARKETING CORP. 24 Eisenhower Parkway Roseland, NJ 07068

### **ROUGH IN DIMENSIONS**

ALL XO UNDERCOUNTER UNITS ARRIVE PRE-WIRED WITH LOW PROFILE PLUGS FOR EASY INSTALLATION

NEED MORE SPACE -CUT INTO AN ADJOINING CABINET TO REACH AN OUTLET THERE

WHEN INSTALLING WITH THE HINGE SIDE NEXT TO A WALL -LEAVE 1-3/4" CLEARANCE GAP FOR CABINET HANDLES