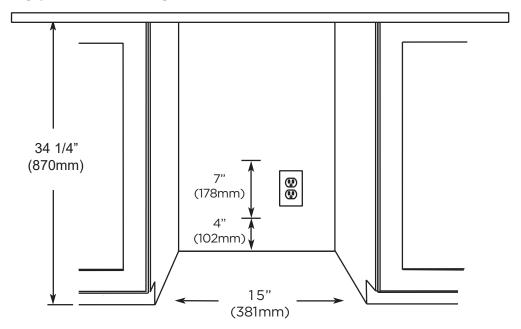

## **SPECIFICATIONS**

ELECTRICAL 120V 60HZ 4.35 AMP\*

**DIMENSIONS** H 34 1/8"

W 14 15/16" D 23 1/4"

ROUGH IN H 34 1/4" min

W 15" D 24"

**REFRIGERANT** R600A

XO is exclusively distributed by EASTERN MARKETING CORP. 24 Eisenhower Parkway Roseland, NJ 07068

### **ROUGH IN DIMENSIONS**

ALL XO UNDERCOUNTER UNITS ARRIVE PRE-WIRED WITH LOW PROFILE PLUGS FOR EASY INSTALLATION

NEED MORE SPACE -CUT INTO AN ADJOINING CABINET TO REACH AN OUTLET THERE

WHEN INSTALLING WITH THE HINGE SIDE NEXT TO A WALL -LEAVE 1-3/4" CLEARANCE GAP FOR CABINET HANDLES