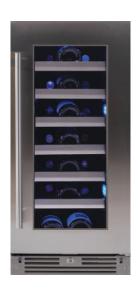

### 15" UNDERCOUNTER WINE COOLER

Keep 34 bottles close at hand and ready to serve at 41° to 64°F.

This elegant, efficient wine storage and serving center is the perfect choice for convenient entertaining. At only 15" wide and designed to install flush with your cabinetry, this quiet and efficient wine cooler will prove to be the ideal choice for entertaining or just relaxing.

### **FEATURES**

CAPACITY

Full extension smooth glide racks hold: (34) 750ml bottles at 41° to 64°F

Zero clearance hinges for flush integration\* Secure door lock

Non-reversible door - specify right or left hinge Library quiet 39 dBA operation

Elegant tri-color interior illumination
Intuitive digital touch controls
6 1/2' Power Cord with low profile 90° flat plug
Low E Glass blocks harmful UV light
Alarm Functions

Energy Saver and Sabbath Mode