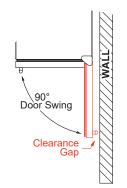

### **ROUGH IN DIMENSIONS**

ALL XO UNDERCOUNTER UNITS ARRIVE PRE-WIRED WITH LOW PROFILE PLUGS FOR EASY INSTALLATION

NEED MORE SPACE -CUT INTO AN ADJOINING CABINET TO REACH AN OUTLET THERE

WHEN INSTALLING WITH THE HINGE SIDE NEXT TO A WALL -LEAVE 1-3/4" CLEARANCE GAP FOR CABINET HANDLES

DOOR MUST BE ABLE TO OPEN A MINIMUM OF 90°.

THE DOOR STOP IS SET AT 110° BUT CAN BE RESET TO 90° OR 140°.

IF THE DOOR CANNOT OPEN FULLY YOU CANNOT EXTEND THE SHELVES.

CONSULT THE MANUAL FOR INSTRUCTIONS ON CHANGING THE DOOR STOP SETTING.