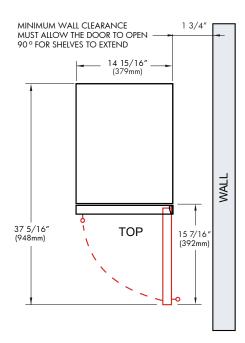

### **ROUGH IN DIMENSIONS**

ALL XO UNDERCOUNTER UNITS ARRIVE PRE-WIRED WITH LOW PROFILE PLUGS FOR EASY INSTALLATION

NEED MORE SPACE -CUT INTO AN ADJOINING CABINET TO REACH AN OUTLET THERE

WHEN INSTALLING WITH THE HINGE SIDE NEXT TO A WALL -LEAVE 1-3/4" CLEARANCE GAP FOR CABINET HANDLES

DOOR MUST BE ABLE TO OPEN A MINIMUM OF 90°.

THE DOOR STOP IS SET AT 110° BUT CAN BE RESET TO 90° OR 140°.

IF THE DOOR CANNOT OPEN FULLY YOU CANNOT EXTEND THE SHELVES.

CONSULT THE MANUAL FOR INSTRUCTIONS ON CHANGING THE DOOR STOP SETTING.