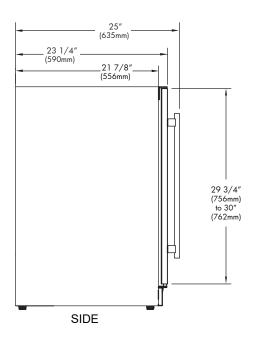

## **SPECIFICATIONS**

ELECTRICAL 120V 60HZ 4.35 AMP\*

**DIMENSIONS** H 34 1/8"

W 14 15/16" D 23 1/4"

ROUGH IN H 34 1/4" min

W 15" D 24"

**REFRIGERANT** R600A

XO is exclusively distributed by EASTERN MARKETING CORP. 24 Eisenhower Parkway Roseland, NJ 07068

### **ROUGH IN DIMENSIONS**

ALL XO UNDERCOUNTER UNITS ARRIVE PRE-WIRED WITH LOW PROFILE PLUGS FOR EASY INSTALLATION

NEED MORE SPACE -CUT INTO AN ADJOINING CABINET TO REACH AN OUTLET THERE

WHEN INSTALLING WITH THE HINGE SIDE NEXT TO A WALL -LEAVE 1-3/4" CLEARANCE GAP FOR CABINET HANDLES

DOOR MUST BE ABLE TO OPEN A MINIMUM OF 90°.

THE DOOR STOP IS SET AT 110° BUT CAN BE RESET TO 90° OR 140°.

IF THE DOOR CANNOT OPEN FULLY YOU CANNOT EXTEND THE SHELVES.

CONSULT THE MANUAL FOR INSTRUCTIONS ON CHANGING THE DOOR STOP SETTING.