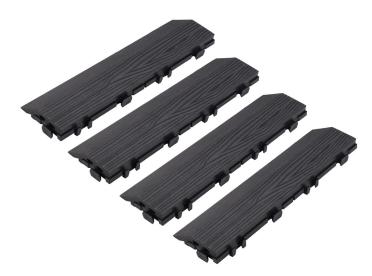

Straight Edge Trim for Square Outdoor Deck Tiles, 4-Pack Modern Ebony





## SPECIFICATIONS

| ASSEMBLED DIMENSIONS:          | $^{15}/_{16}$ " H x 11 $^{13}/_{16}$ " L x 3 $^{3}/_{16}$ " W |
|--------------------------------|---------------------------------------------------------------|
| WEIGHT:                        | 4.41 lbs.                                                     |
| FINISH:                        | Modern Ebony                                                  |
| INSTALLATION REQUIRED:         | Yes                                                           |
| SURFACE MATERIAL:              | Wood-Plastic Composite                                        |
| WOOD SPECIES:                  | Eucalyptus                                                    |
| BASE MATERIAL:                 | Polypropylene