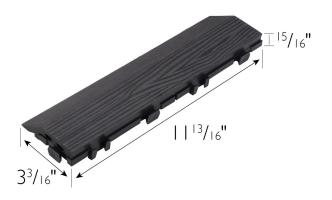

## SPECIFICATIONS

| ASSEMBLED DIMENSIONS:          | $^{15}/_{16}$ " H x 11 $^{13}/_{16}$ " L x 3 $^{3}/_{16}$ " W |
|--------------------------------|---------------------------------------------------------------|
| WEIGHT:                        | 4.41 lbs.                                                     |
| FINISH:                        | Modern Ebony                                                  |
| INSTALLATION REQUIRED:         | Yes                                                           |
| SURFACE MATERIAL:              | Wood-Plastic Composite                                        |
| WOOD SPECIES:                  | Eucalyptus                                                    |
| BASE MATERIAL:                 | Polypropylene                                                 |
| TOOLS NEEDED FOR INSTALLATION: | Saw                                                           |
| INSTALLATION TYPE:             | Interlocking                                                  |
|                                |                                                               |