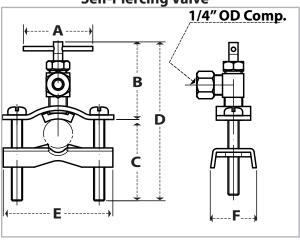

#### Dimensions and Product Offering -Self-Piercing Valve

| PART NO. | LENGTH | А      | В        | С      | D       | E     | F  |
|----------|--------|--------|----------|--------|---------|-------|----|
| S92030   | 25′    | 1-1/2″ | 1-21/32″ | 1-3/4″ | 3-7/16″ | 2-3/8 | 1″ |
| 592031   | 15′    | 1-1/2″ | 1-21/32″ | 1-3/4″ | 3-7/16″ | 2-3/8 | 1″ |

| Location —<br>Engineer — |     |
|--------------------------|-----|
| Tag                      | PO# |

Self-Piercing Valve

1<u>/4" OD Comp.</u> <u>1</u>/4" OD Comp.