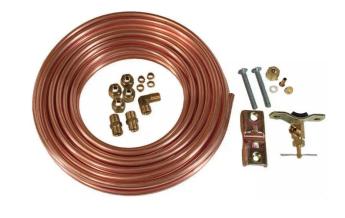

# 1/4" OD Ice Maker Installation Kit with Copper Tubing

## Specifications

These Ice Maker installation kits contains 1/4" OD copper tubing with a length of 25' or 15', a self-piercing valve, and brass fittings.