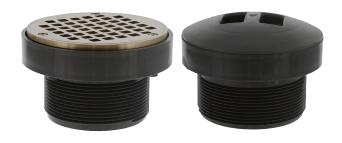

# Part No. D50523 3-1/2" LevelBest® Adapter with 3" Metal Spud and 5" Nickel Bronze Strainer

| Location<br>Engineer |     |
|----------------------|-----|
| _                    | PO# |

## **Specifications**

The LevelBest® drainage system offers the convenience of adjusting the floor level both before and AFTER the concrete has been poured. Its domed top provides protection during the concrete pour and is safe to use with power floats and power trowels. Additionally, this system can be used with tile rings for added versatility. Each LevelBest® drain is primer tapped.

Strainer: Nickel-bronze Spacer Ring: White PVC Coring Ring: Gray PVC