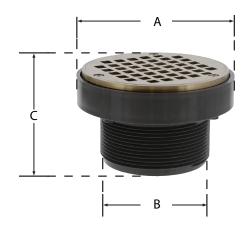

# **Dimensions and Product Offering**

| PART NO. | A     | В    | С             |
|----------|-------|------|---------------|
| D50523   | 5.53″ | 3.85 | 3.98" - 5.11" |