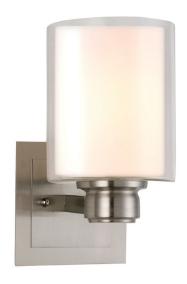

## Oslo I-Light Wall Mount Satin Nickel

TOTAL WATTAGE:

DIMMABLE:

MATERIAL CONSTRUCTION:

Steel

ASSEMBLED DIMENSIONS:  $10.25" \text{ H} \times 5.5" \text{ L} \times 7.5" \text{ D}$ 

WEIGHT: 3.49 lbs.

**BACKPLATE DIMENSIONS:**  $5.5" \text{ H} \times 5.5" \text{ W}$ 

CANOPY/PLATE DIMENSIONS: N/A

GLASS/SHADE DIMENSIONS:  $6.5" \text{ H} \times 5.5" \text{ L} \times 5.5" \text{ D}$ 

GLASS/SHADE MATERIAL: Glass
GLASS/SHADE TYPE: Clear
GLASS/SHADE COLOR: Clear

LED BRIGHTNESS (LUMENS): N/A