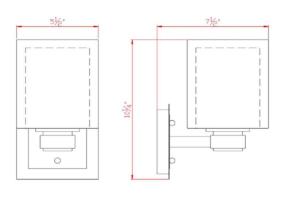

TOTAL WATTAGE:

DIMMABLE:

MATERIAL CONSTRUCTION:

Steel

ASSEMBLED DIMENSIONS:  $10.25" \text{ H} \times 5.5" \text{ L} \times 7.5" \text{ D}$ 

WEIGHT: 3.49 lbs.

**BACKPLATE DIMENSIONS:**  $5.5" \text{ H} \times 5.5" \text{ W}$ 

CANOPY/PLATE DIMENSIONS: N/A

GLASS/SHADE DIMENSIONS:  $6.5" \text{ H} \times 5.5" \text{ L} \times 5.5" \text{ D}$ 

GLASS/SHADE MATERIAL: Glass
GLASS/SHADE TYPE: Clear
GLASS/SHADE COLOR: Clear

LED BRIGHTNESS (LUMENS): N/A