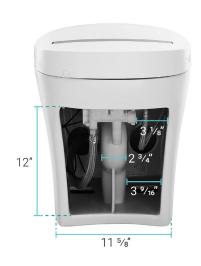

# Hugo

# Touchless Tankless Toilet





### **Included Parts:**

Sealing Flange: SM-TPT141Foot Touch Button: SM- TPT139

- Inlet Hose: SM-TPT140

- Floor Anchor Kit: SM- TPT142

- Angle Valve SM- TPT143

- Wall Sensor: SM-TPT138

- Battery Box



#### Features:

- One-piece, seamless, easy-to-clean design
- Glazed ceramic, skirted trapway
- Elongated bowl
- 16.4" bowl height with seat
- Dual, touchless Vortex™ flush 1.1/1.6 GPF
- Automatic flush
- Side, manual flush button
- Foot activated flush button
- Soft-close seat

#### Installation:

- Floor mount
- Standard 12" rough-in

## Colors & Finishes:

☐ White: SM-ST040

# Specifications:

- N.W: 80.47 lb.

- L: 27 3/16" x W: 16 1/8" x H: 18 9/16"