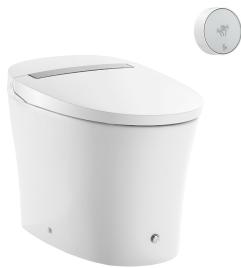

# Touchless Tankless Toilet

### **Included Parts:**

Sealing Flange: SM-TPT141Foot Touch Button: SM- TPT139

- Inlet Hose: SM-TPT140

- Floor Anchor Kit: SM- TPT142

- Angle Valve SM- TPT143

- Wall Sensor: SM-TPT138

- Battery Box

#### Features:

- One-piece, seamless, easy-to-clean design
- Glazed ceramic, skirted trapway
- Elongated bowl
- 16.4" bowl height with seat
- Dual, touchless Vortex™ flush 1.1/1.6 GPF
- Automatic flush
- Side, manual flush button
- Foot activated flush button
- Soft-close seat

## Colors & Finishes:

☐ White: SM-ST040