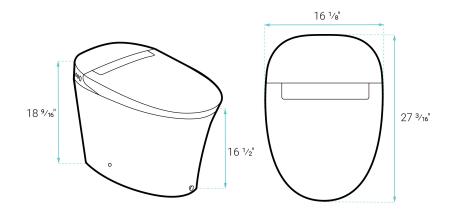

# Hugo

# Touchless Tankless Toilet





### **Included Parts:**

Sealing Flange: SM-TPT141Foot Touch Button: SM- TPT139

- Inlet Hose: SM-TPT140

- Floor Anchor Kit: SM- TPT142

- Angle Valve SM- TPT143

- Wall Sensor: SM-TPT138

- Battery Box



#### Features:

- One-piece, seamless, easy-to-clean design
- Glazed ceramic, skirted trapway
- Elongated bowl
- 16.4" bowl height with seat
- Dual, touchless Vortex™ flush 1.1/1.6 GPF
- Automatic flush
- Side, manual flush button
- Foot activated flush button
- Soft-close seat

#### Installation:

- Floor mount
- Standard 12" rough-in

## Colors & Finishes:

☐ White: SM-ST040

# Specifications:

- N.W: 80.47 lb.

- L: 27 3/16" x W: 16 1/8" x H: 18 9/16"