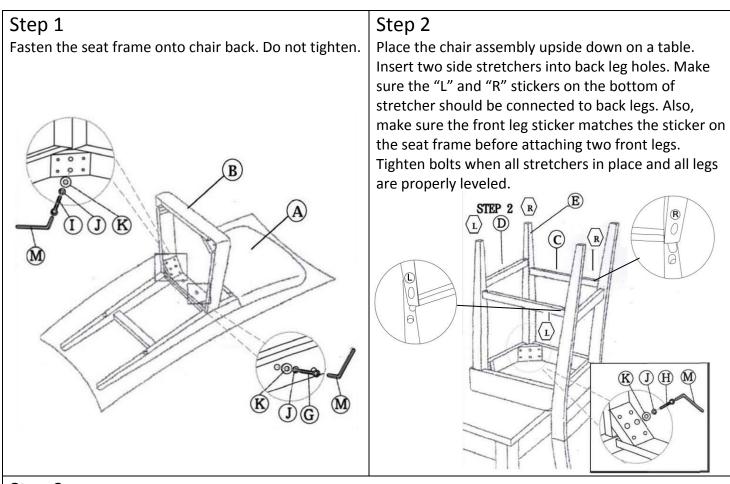

| A: Chair Back                |            |
|------------------------------|------------|
| B: Seat Pad                  | $\bigcirc$ |
| C: (2) Side Stretchers L & R |            |
| D: Front Stretcher           |            |
| E: (2) Front Legs            | 70<br>     |
| G: Bolt 1/4 " *1-3/4 "       |            |
| H: (4) Bolts 1/4 " *2-1/4 "  |            |
| I: (4) Bolts 1/4 " *3-1/4 "  | 0          |
| J: (9) Lock Washers          | Q          |
| K: (9) Flat Washers          | 0          |
| L: (6) Screws 8*1-3/4 "      | @          |
| M: Allen Wrench              |            |