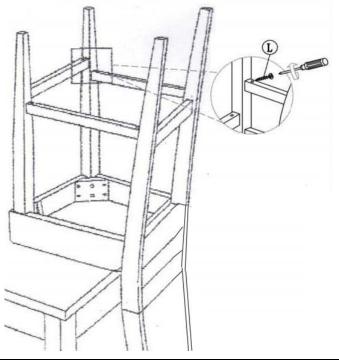

heboygan, WI

920-451-4060

info@leickhome.com

www.leickhome.com

Assembly Instructions, #10086

Upholstered Back 24" Counter Height Stool



| A: Chair Back                |            |
|------------------------------|------------|
| B: Seat Pad                  | $\bigcirc$ |
| C: (2) Side Stretchers L & R |            |
| D: Front Stretcher           |            |
| E: (2) Front Legs            | 70<br>     |
| G: Bolt 1/4 " *1-3/4 "       |            |
| H: (4) Bolts 1/4 " *2-1/4 "  |            |
| I: (4) Bolts 1/4 " *3-1/4 "  | 0          |
| J: (9) Lock Washers          | Q          |
| K: (9) Flat Washers          | 0          |
| L: (6) Screws 8*1-3/4 "      | @          |
| M: Allen Wrench              |            |



## Step 3

Fasten the stretchers and legs with screws.